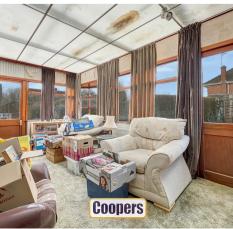

Council Tax band: D

Tenure: Freehold

EPC Energy Efficiency Rating: D

- Attractive semi detached family home
- Prominent corner position in this ever popular area
- Lounge/dining room, kitchen and conservatory
- Three bedrooms and shower room
- Plenty of off road parking, garage and rear garden
- Realistically priced with no upward chain