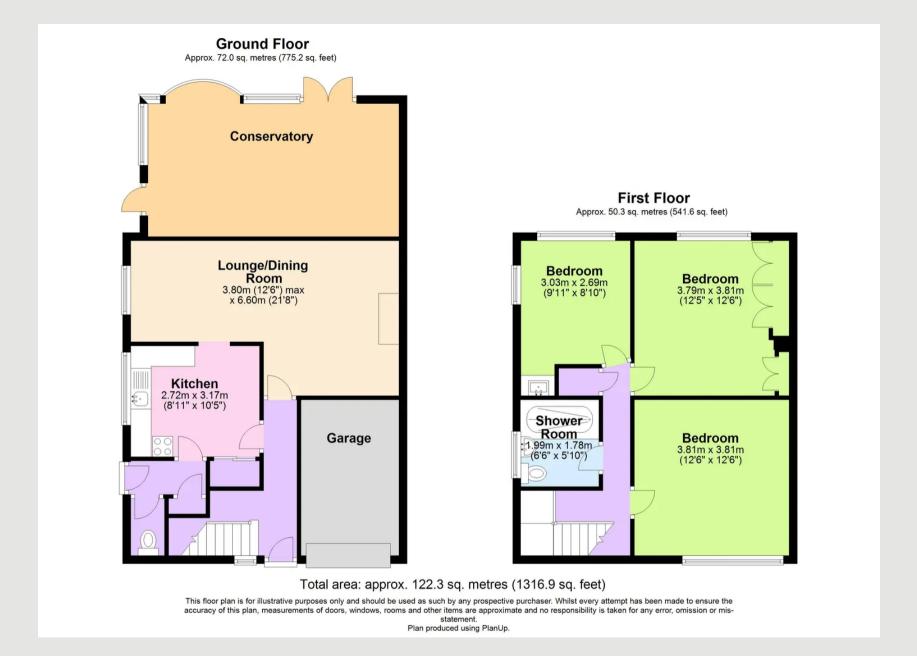

Council Tax band: D

Tenure: Freehold

EPC Energy Efficiency Rating: D

- Attractive semi detached family home
- Prominent corner position in this ever popular area
- Lounge/dining room, kitchen and conservatory
- Three bedrooms and shower room
- Plenty of off road parking, garage and rear garden
- Realistically priced with no upward chain