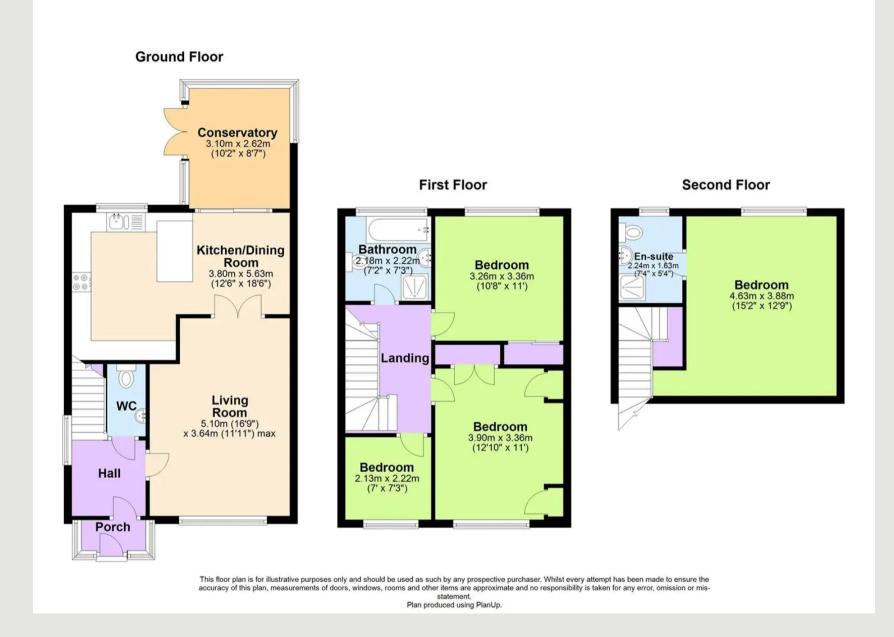

Tenure: Freehold

EPC Energy Efficiency Rating: D

EPC Environmental Impact Rating: E

- Spacious & extended 4 bed family home well presented throughout
- Lovely lounge, wide dining kitchen and conservatory
- Three first floor bedrooms and bathroom
- Master bedroom on second floor with ensuite shower room
- Very pleasant gardens & Private drive to good garage
- Popular location with open green outlook at front