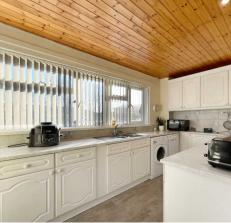

Council Tax band: A

Tenure: Leasehold

EPC Energy Efficiency Rating: D

EPC Environmental Impact Rating: D

- First floor duplex apartment
- Three bedrooms
- Open plan dining room and living room
- Spacious kitchen
- Recently installed gas central heating
- We are informed the service charge is £947.11pa and the ground rent is £10pa. This must be confirmed via solicitors.
- Extended lease with 173 years unexpired