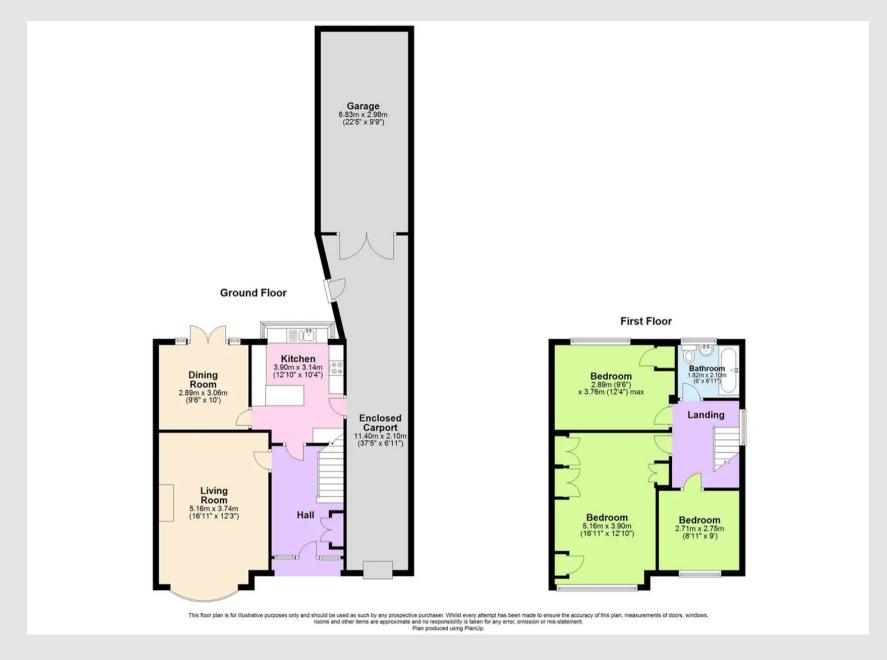

Council Tax band: D

Tenure: Freehold

EPC Energy Efficiency Rating: D

EPC Environmental Impact Rating: E

- Post war semi detached house well presented throughout
- Living room, kitchen and separate dining room
- Three bedrooms and bathroom
- Easily maintained gardens, direct driveway, car port and garage
- Must be viewed internally
- Prime south Coventry location