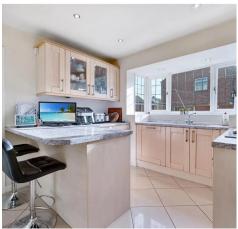

Council Tax band: D

Tenure: Freehold

EPC Energy Efficiency Rating: D

EPC Environmental Impact Rating: E

- Post war semi detached house well presented throughout
- Living room, kitchen and separate dining room
- Three bedrooms and bathroom
- Easily maintained gardens, direct driveway, car port and garage
- Must be viewed internally
- Prime south Coventry location