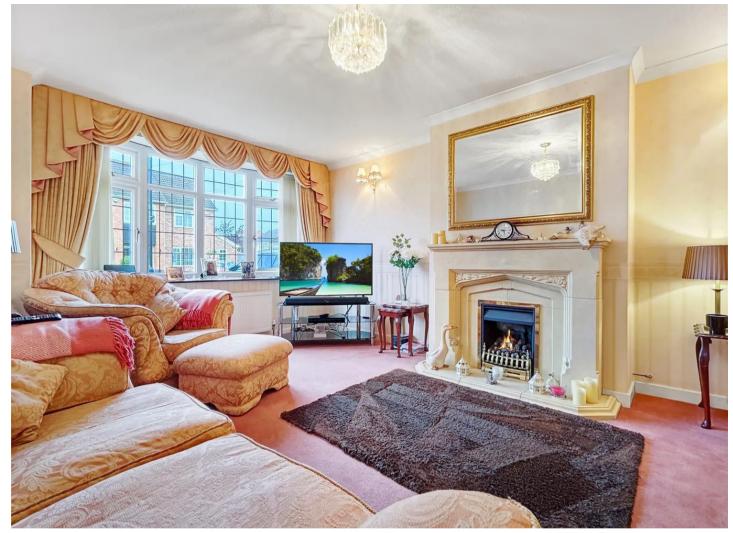

Council Tax band: D

Tenure: Freehold

EPC Energy Efficiency Rating: D

EPC Environmental Impact Rating: E

- Post war semi detached house well presented throughout
- Living room, kitchen and separate dining room
- Three bedrooms and bathroom
- Easily maintained gardens, direct driveway, car port and garage
- Must be viewed internally
- Prime south Coventry location