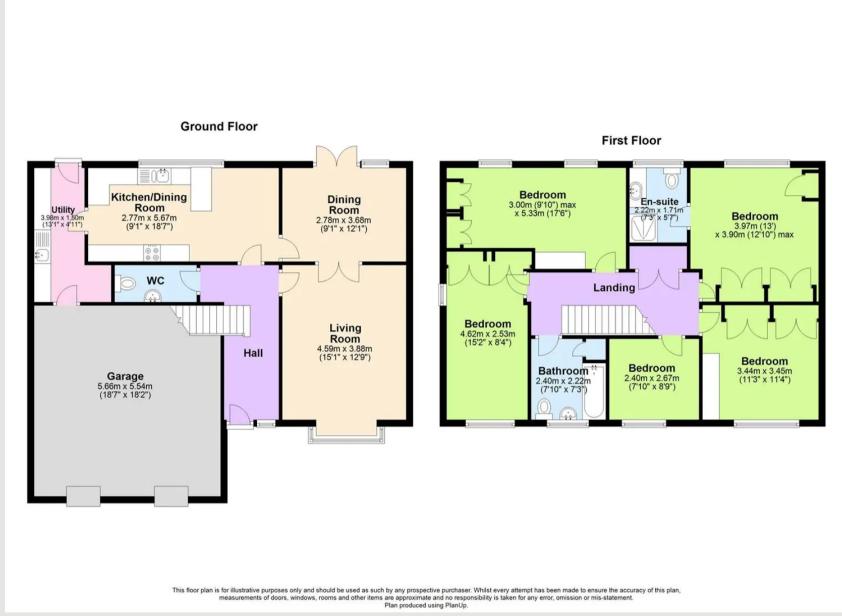

Council Tax band: F

Tenure: Freehold

EPC Energy Efficiency Rating: C

EPC Environmental Impact Rating: D

- Extended five bedroom executive home
- Extended kitchen with separate utility and downstairs WC
- Dining room adjacent to the kitchen
- Good sized lounge
- Five first floor bedrooms, one with en-suite
- Lovely rear garden
- Double garage with plenty of driveway parking
- Extension and windows were done 19 years ago has building regs.
- Boiler 2/3 years old, still in warranty, serviced every year.