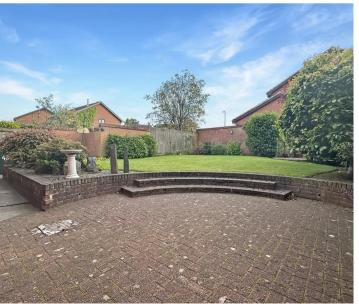

Council Tax band: F

Tenure: Freehold

EPC Energy Efficiency Rating: C

EPC Environmental Impact Rating: D

- Extended five bedroom executive home
- Extended kitchen with separate utility and downstairs WC
- Dining room adjacent to the kitchen
- Good sized lounge
- Five first floor bedrooms, one with en-suite
- Lovely rear garden
- Double garage with plenty of driveway parking
- Extension and windows were done 19 years ago has building regs.
- Boiler 2/3 years old, still in warranty, serviced every year.