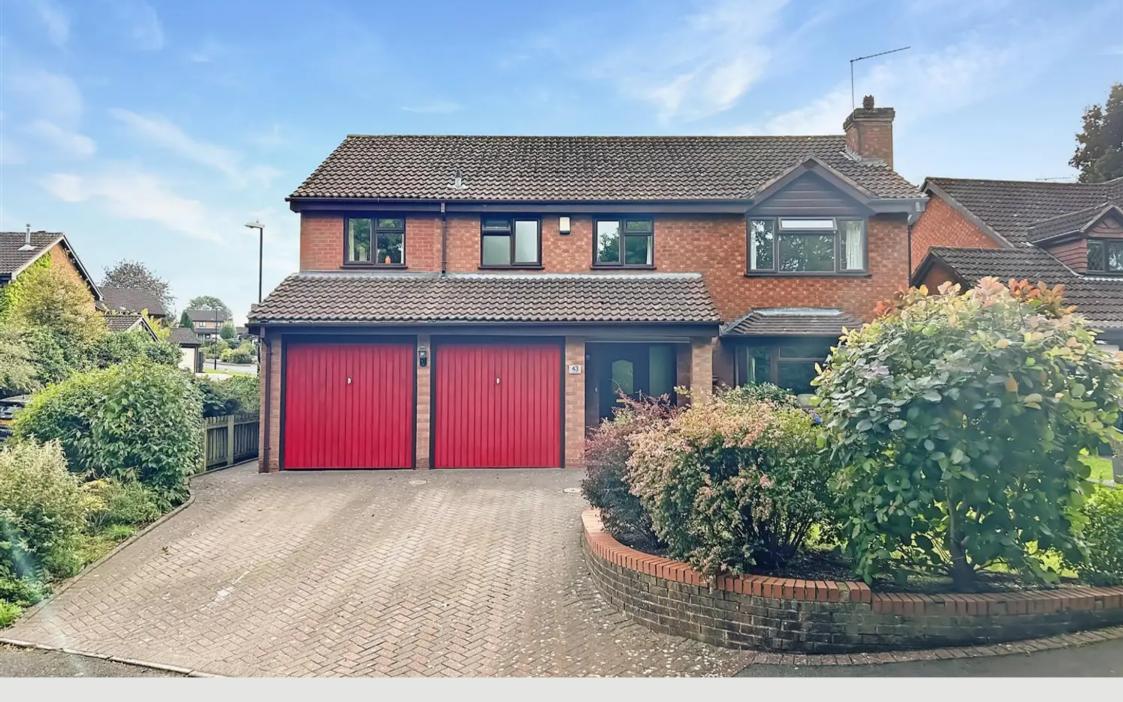

Juniper Drive, Allesley Green, Coventry CV5 7QH £540,000

## **Juniper Drive**

Allesley Green, Coventry CV5 7QH

An extended five bed detached home in a fantastic, tucked away location, a stones throw from a lovely playground and with easy access to the major roa...

Council Tax band: F

Tenure: Freehold

EPC Energy Efficiency Rating: C

EPC Environmental Impact Rating: D

- Extended five bedroom executive home
- Extended kitchen with separate utility and downstairs WC
- Dining room adjacent to the kitchen
- Good sized lounge
- Five first floor bedrooms, one with en-suite
- Lovely rear garden
- Double garage with plenty of driveway parking
- Extension and windows were done 19 years ago has building regs.
- Boiler 2/3 years old, still in warranty, serviced every year.