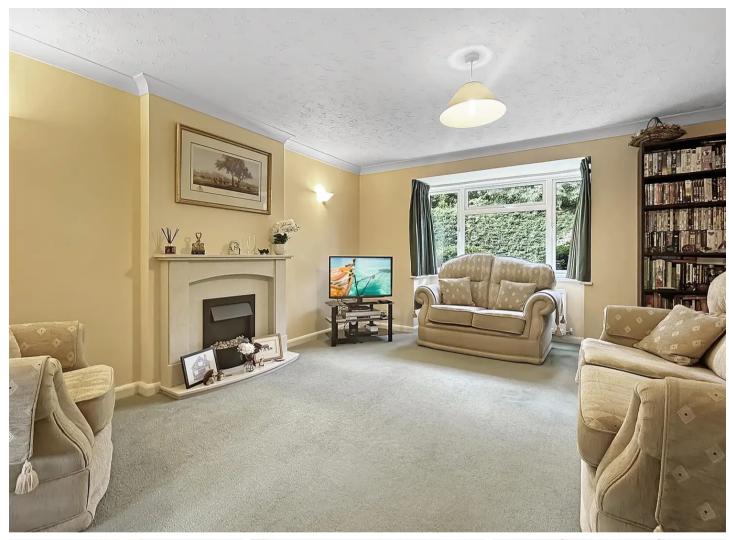

Council Tax band: F

Tenure: Freehold

EPC Energy Efficiency Rating: C

EPC Environmental Impact Rating: D

- Extended five bedroom executive home
- Extended kitchen with separate utility and downstairs WC
- Dining room adjacent to the kitchen
- Good sized lounge
- Five first floor bedrooms, one with en-suite
- Lovely rear garden
- Double garage with plenty of driveway parking
- Extension and windows were done 19 years ago has building regs.
- Boiler 2/3 years old, still in warranty, serviced every year.