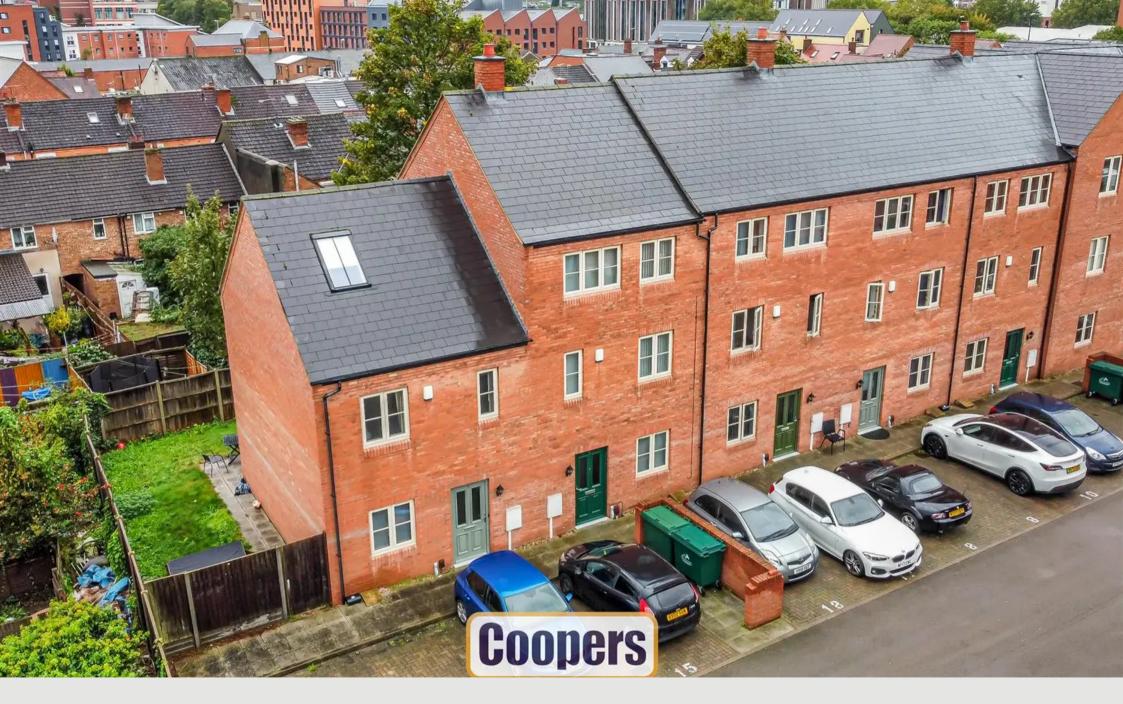

## **Kilby Mews**

off Far Gosford Street, Coventry CV1 5EB

An attractive four / five bedroom terraced house with parking on this exclusive gated development just off Far Gosford Street, only a short walk from...

Council Tax band: C

Tenure: Freehold

EPC Energy Efficiency Rating: B

**EPC Environmental Impact Rating: B** 

- Four / Five bedroom terraced home
- Ideal as a family home or investment
- EPC rating B fully compliant and licenced HMO
- Outside to the front is a communal, securely gated area with bin store and an allocated parking
- To the rear is a low maintenance, landscaped, south facing private rear garden with niceley laid out paving, quality artificial grass and shed for added storage
- ground floor open plan kitchen/diner, cloakroom with WC and sitting room or fifth bedroom
- The first and second floors have two bedrooms and a bathroom/shower room each
- Service charge of £460 per year