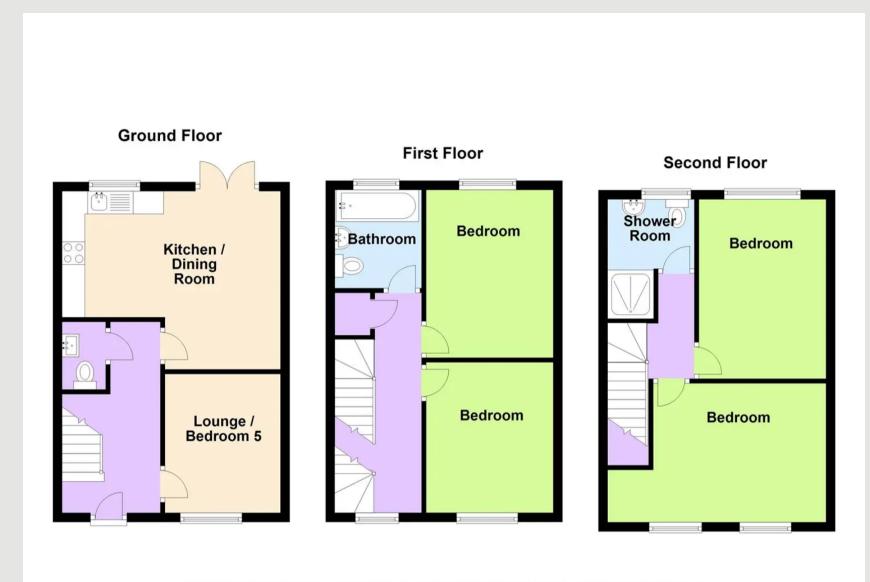

Council Tax band: C

Tenure: Freehold

EPC Energy Efficiency Rating: B

**EPC Environmental Impact Rating: B** 

- Four / Five bedroom terraced home
- Ideal as a family home or investment
- EPC rating B fully compliant and licenced HMO
- Outside to the front is a communal, securely gated area with bin store and an allocated parking
- To the rear is a low maintenance, landscaped, south facing private rear garden with niceley laid out paving, quality artificial grass and shed for added storage
- ground floor open plan kitchen/diner, cloakroom with WC and sitting room or fifth bedroom
- The first and second floors have two bedrooms and a bathroom/shower room each
- Service charge of £460 per year

This floor plan is for illustrative purposes only and should be used as such by any prospective purchaser. Whilst every attempt has been made to ensure the accuracy of this plan, measurements of doors, windows, rooms and other items are approximate and no responsibility is taken for any error, omission or mis-statement.