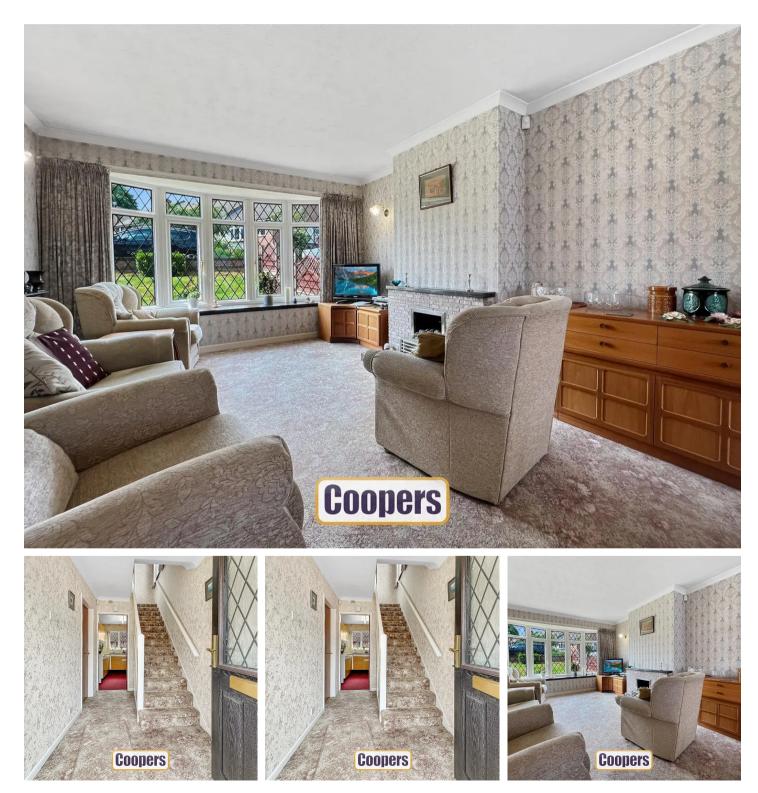

EPC Environmental Impact Rating: F

- Three bedroom semi-detached family home
- Bags of potential
- First floor bathroom
- Downstairs WC
- Great area
- Fantastic plot with side garage plus front, side and rear garden