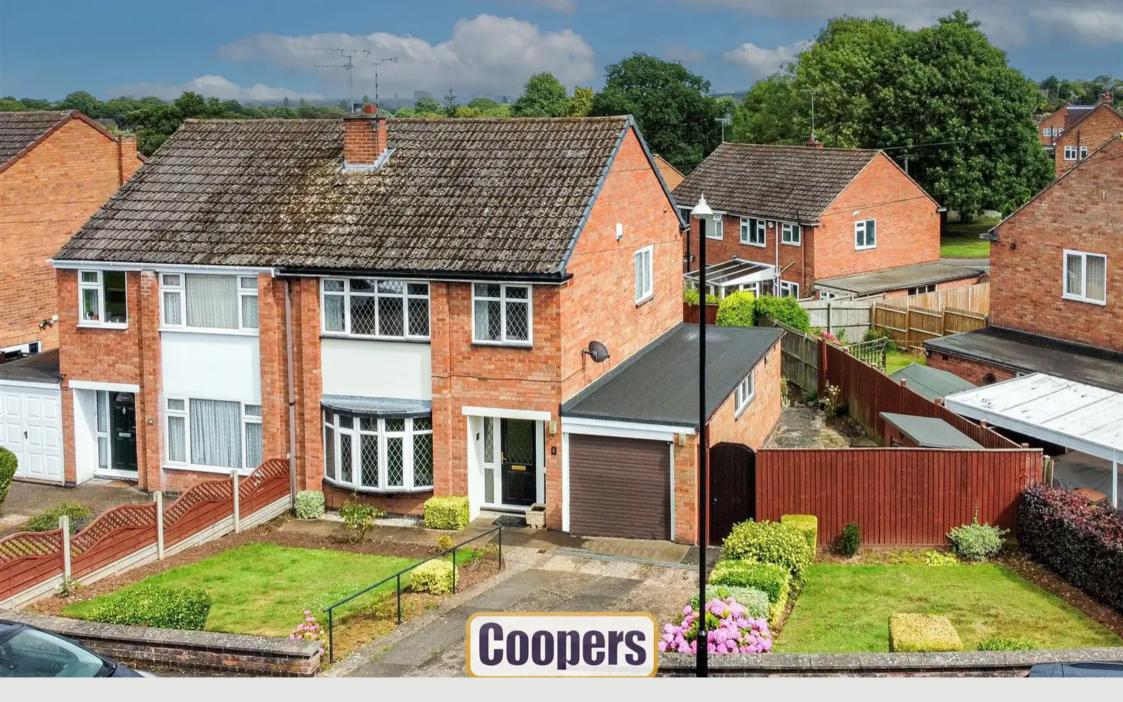

Ettington Road, Mount Nod, Coventry CV5 7LE

Guide Price £289,995

## Mount Nod, Coventry CV5 7LE

This semi-detached home is on a great plot, with potential for further development to the side subject to any necessary permissions. Council Tax band: C

Tenure: Freehold

EPC Energy Efficiency Rating: E

EPC Environmental Impact Rating: F

- Three bedroom semi-detached family home
- Bags of potential
- First floor bathroom
- Downstairs WC
- Great area
- Fantastic plot with side garage plus front, side and rear garden