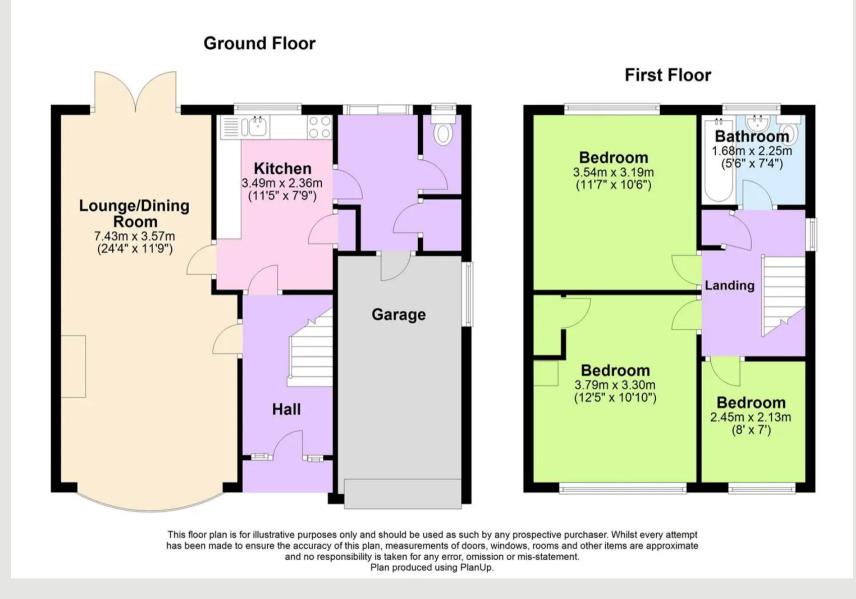

## Mount Nod, Coventry CV5 7LE

This semi-detached home is on a great plot, with potential for further development to the side subject to any necessary permissions. Council Tax band: C

Tenure: Freehold

EPC Energy Efficiency Rating: E

EPC Environmental Impact Rating: F

- Three bedroom semi-detached family home
- Bags of potential
- First floor bathroom
- Downstairs WC
- Great area
- Fantastic plot with side garage plus front, side and rear garden