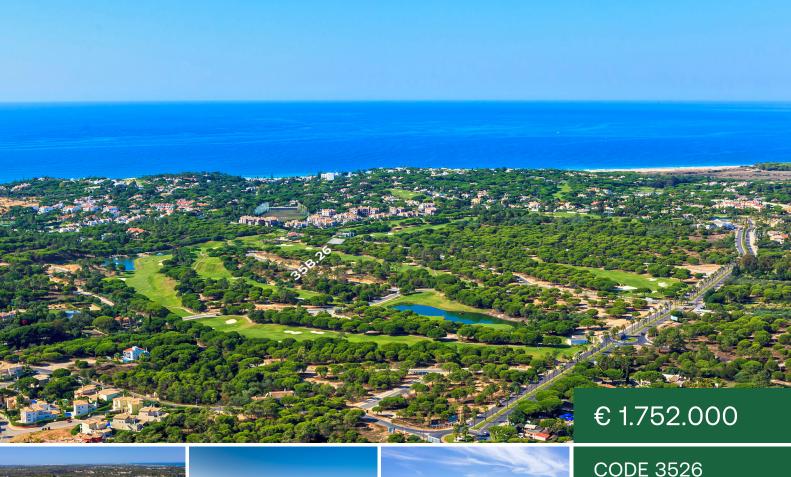

## EXPANSIVE GOLF VIEWS

An unspoilt oasis of calm awaits you at Vale Real, offering a spectacular location along the Royal Golf Course and the opportunity to build a bespoke property on one of its exclusive plots.

Embrace nature while enjoying front line golf views within this unique location in the heart of Vale do Lobo.

Set alongside the 6th fairway of the Royal Golf Course this plot allows you to construct an exquisite property offering peace and tranquility yet within easy reach of all the resort has to offer.