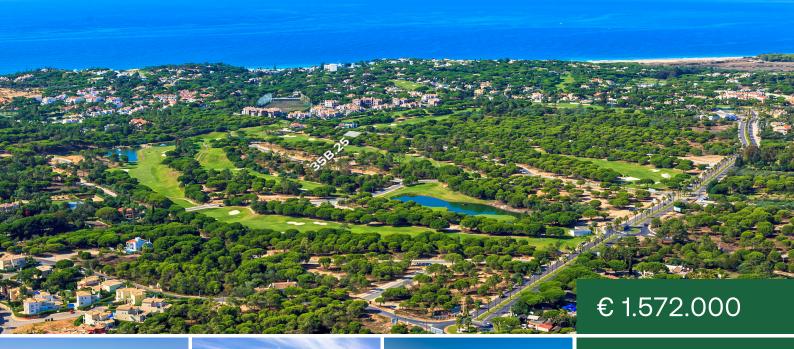

Embrace nature while enjoying front line golf views within this unique location in the heart of Vale do Lobo.

Set alongside the 6th fairway of the Royal Golf Course this plot allows you to construct an exquisite property offering peace and tranquility yet within easy reach of all the resort has to offer.

CODE 3525
PLOT OF LAND

Total Construction Area: 358m2 + Basement

Swimming pool: Yes

Plot size: 1105m2

Ownership: Private

Energy Efficiency: Not Apllicable

The property details are to be used only as a guide and not for part of any offer or contract.