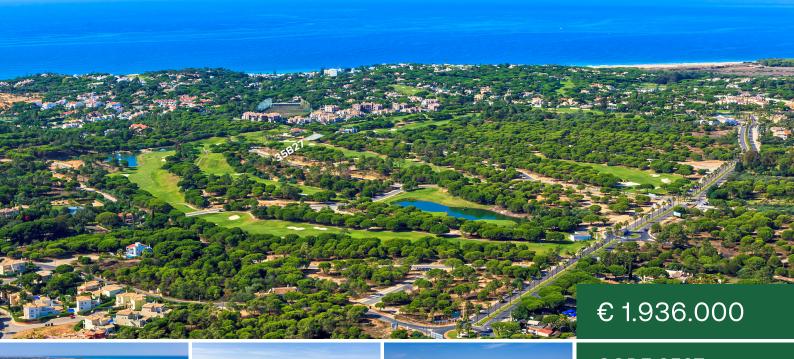

## Vale do Lobo

An unspoilt oasis of calm awaits you at Vale Real, offering a spectacular location along the Royal Golf Course and the opportunity to build a bespoke property on one of its exclusive plots.

Embrace nature while enjoying front line golf views within this unique location in the heart of Vale do Lobo.

Set alongside the 6th fairway of the Royal Golf Course this plot allows you to construct an exquisite property offering peace and tranquility yet within easy reach of all the resort has to offer.

CODE 3527 PLOT OF LAND

Total Construction Area: 441m2 + Basement

Swimming pool: Yes

Plot size: 1358m2

Ownership: Private

Energy Efficiency: Not Apllicable

The property details are to be used only as a guide and not for part of any offer or contract.