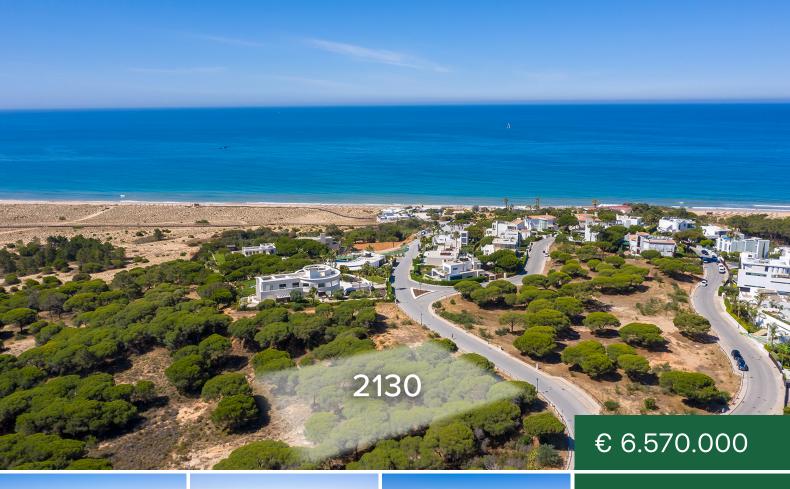

## CODE 2130 PLOT OF LAND

Total Construction Area: 350m2 + Basement

Swimming Pool: Yes

Plot size: 4413m2

Ownership: Private

Energy Efficiency: Not Apllicable

## Vale do Lobo

Some of the last true beachfront land available in Portugal; Oceano Clube at Vale do Lobo directly overlooks the Atlantic waves and is flanked by a stunning nature reserve.

One of the most exclusive and impressive plots available from Vale do Lobo, this large site is ideal for clients looking to build an equally impressive property to reflect the prime position and beach front location.

A chance to build a property in one of the most sought after locations, not only within the resort but in Portugal as a whole, this large plot is one that promises to leave a lasting impression.

The property details are to be used only as a guide and not for part of any offer or contract.