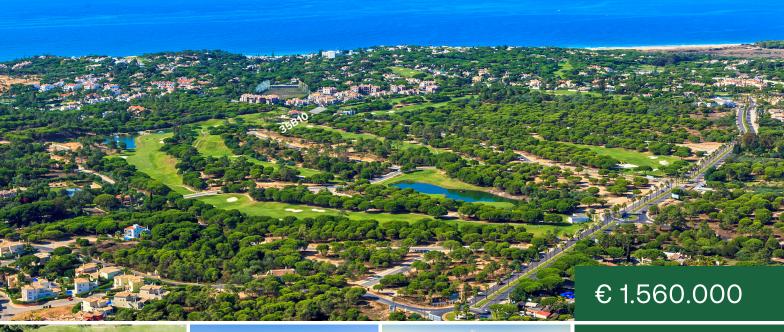

## FRONTLINE GOLF VIEWS

## Vale do Lobo

An unspoilt oasis of calm awaits you at Vale Real, offering a spectacular location along the Royal Golf Course and the opportunity to build a bespoke property on one of its exclusive plots.

Embrace nature while enjoying front line golf views within this unique location in the heart of Vale do Lobo.

Set alongside the 5th tee of the Royal Golf Course this plot allows you to construct an exquisite property offering peace and tranquility yet within easy reach of all the resort has to offer.