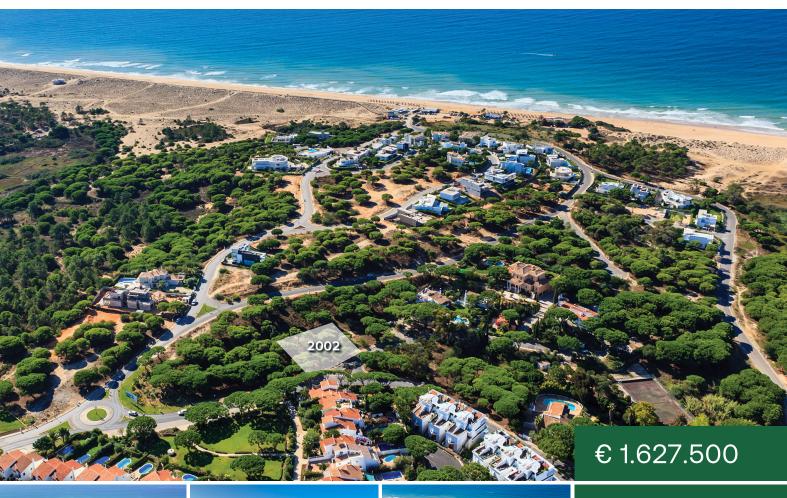

## CODE 2002 PLOT OF LAND

## PLOT CLOSE TO THE BEACH

Vale do Lobo

Located within easy walking to the beach, this plot offers an opportunity to purchase one of the last remaining plots in Oceano Clube.

Just steps away from the beach, this alluring location is one of the most sought-after areas in the resort and the Algarve. Primarily allocated to plots for customised villas, where clients can make the house of their dreams indeed a reality.

Total Construction Area: 250m2 + Basement

Swimming pool: Yes

Plot size: 1260m2

Ownership: Private

Energy Efficiency: Not applicable

The property details are to be used only as a guide and not for part of any offer or contract.