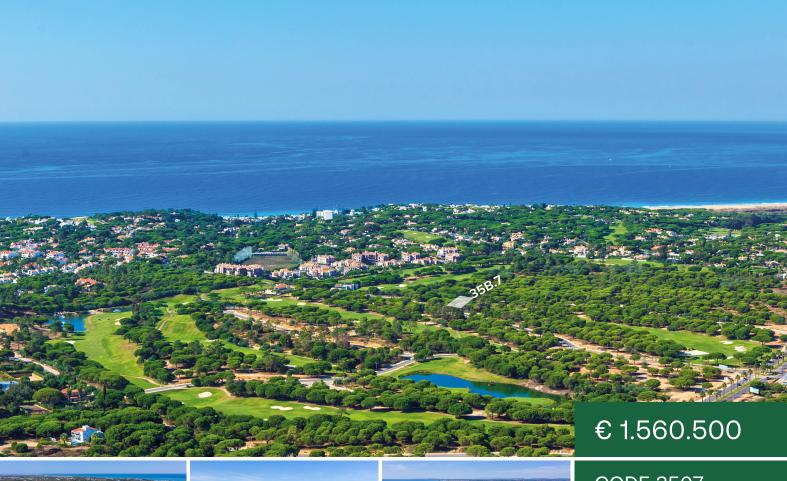

## SPACIOUS PLOT IN VALE REAL

## Vale do Lobo

An unspoilt oasis of calm awaits you at Vale Real, offering a spectacular location along the Royal Golf Course and the opportunity to build a bespoke property on one of its exclusive plots.

Embrace nature while enjoying front line golf views within this unique location in the heart of Vale do Lobo.

Set alongside the 5th fairway of the Royal Golf Course this plot allows you to construct an exquisite property offering peace and tranquility yet within easy reach of all the resort has to offer.

## CODE 3507 PLOT OF LAND

Total Construction Area: 375m2 + Basement

Swimming pool: Yes

Plot size: 1210m2

Ownership: Private

Energy Efficiency: Not Applicable