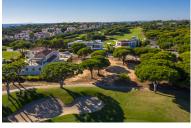

## Vale do Lobo

Located alongside the 6th green on the Royal Golf Course, this plot offers beautiful views to the lake and fairways.

The plot is being sold with approved project for a five-bedroom villa with accommodation over three floors. Plans for the ground floor include a large open plan space with lounge, dining area and kitchen plus a spacious bedroom suite. To the first floor are three further bedroom suites all with access to terraces. The basement will house a fifth bedroom suite, cinema room, office, multi-function room, bar area, laundry and storage.

Outdoor space includes various covered and uncovered terraces, swimming pool, Jacuzzi, BBQ area and roof terrace with panoramic views, offering plenty of options for enjoying an al fresco lifestyle.

Being located in an area of outstanding beauty and with easy access to all resort facilities it is an ideal place to build a holiday home or permanent residence.