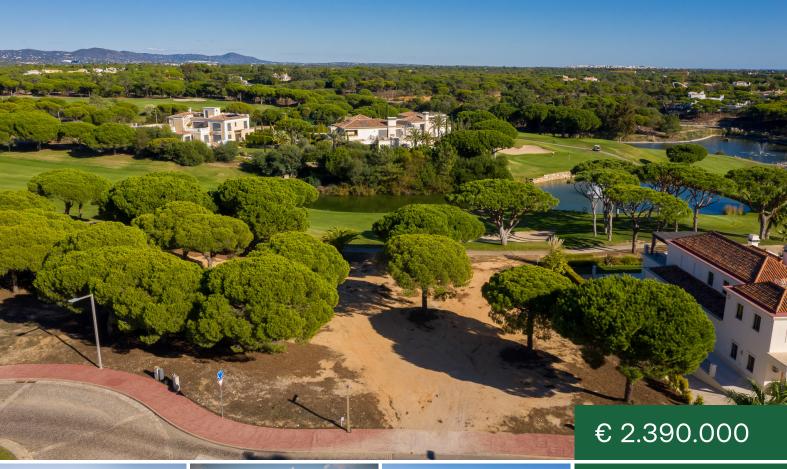

## Vale do Lobo

Located alongside the 6th green on the Royal Golf Course, this plot offers beautiful views to the lake and fairways.

The plot is being sold with approved project for a five-bedroom villa with accommodation over three floors. Plans for the ground floor include a large open plan space with lounge, dining area and kitchen plus a spacious bedroom suite. To the first floor are three further bedroom suites all with access to terraces. The basement will house a fifth bedroom suite, cinema room, office, multi-function room, bar area, laundry and storage.

Outdoor space includes various covered and uncovered terraces, swimming pool, Jacuzzi, BBQ area and roof terrace with panoramic views, offering plenty of options for enjoying an al fresco lifestyle.

Being located in an area of outstanding beauty and with easy access to all resort facilities it is an ideal place to build a holiday home or permanent residence.