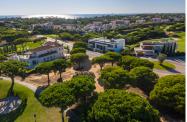

## Vale do Lobo

Located alongside the 6th green on the Royal Golf Course, this plot offers beautiful views to the lake and fairways.

The plot is being sold with approved project for a five-bedroom villa with accommodation over three floors. Plans for the ground floor include a large open plan space with lounge, dining area and kitchen plus a spacious bedroom suite. To the first floor are three further bedroom suites all with access to terraces. The basement will house a fifth bedroom suite, cinema room, office, multi-function room, bar area, laundry and storage.

Outdoor space includes various covered and uncovered terraces, swimming pool, Jacuzzi, BBQ area and roof terrace with panoramic views, offering plenty of options for enjoying an al fresco lifestyle.

Being located in an area of outstanding beauty and with easy access to all resort facilities it is an ideal place to build a holiday home or permanent residence.