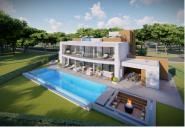

## Vale do Lobo

Located alongside the 6th green on the Royal Golf Course, this plot offers beautiful views to the lake and fairways.

The plot is being sold with approved project for a five-bedroom villa with accommodation over three floors. Plans for the ground floor include a large open plan space with lounge, dining area and kitchen plus a spacious bedroom suite. To the first floor are three further bedroom suites all with access to terraces. The basement will house a fifth bedroom suite, cinema room, office, multi-function room, bar area, laundry and storage.

Outdoor space includes various covered and uncovered terraces, swimming pool, Jacuzzi, BBQ area and roof terrace with panoramic views, offering plenty of options for enjoying an al fresco lifestyle.

Being located in an area of outstanding beauty and with easy access to all resort facilities it is an ideal place to build a holiday home or permanent residence.