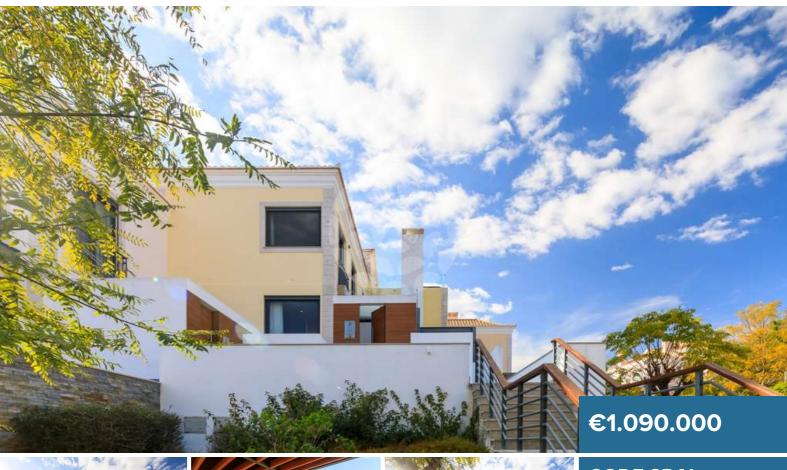

# CODE SP41 LINKED VILLA

Views over Royal Golf Development

Bedrooms: 2 Bathrooms: 2 Swimming Pool: Yes

Built Size: 215.47m<sup>2</sup> Plot Size: Not Applicable

Ownership: Private Energy Efficiency: C

#### Vale do Lobo

This two bedroom linked villa forms part of the Royal Golf Development combines a contemporary design with the use of natural wood and stone to create an effortless balance that continues throughout the villa.

## €1.090.000