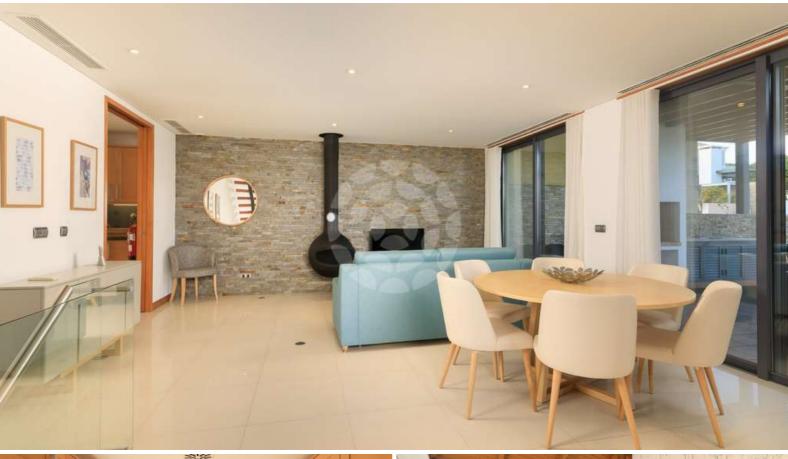

The living areas are located on the ground floor where there is a living room with dining area and a fully fitted and equipped kitchen. The master bedroom, with en suite bathroom and sun terrace, and second bedroom are located on the first floor. To the lower level, a multi-function room, storage room and utility room complete the property.

#### PROPERTY DETAILS:

- Guest toilet
- Living room with dining area
- Fully fitted and equipped kitchen
- Utility room
- 1 Bedroom with en suite shower room
- Master suite with dressing area
- Multi-function room

- Garage
- Barbecue
- Covered terraces
- Terraced areas
- Plunge pool
- Alarm system
- Air conditioning
- Wood burning fireplace
- Electric shutters
- Double glazing
- Fly screen