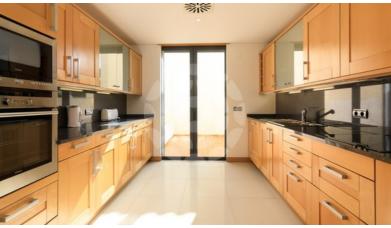

The living areas are located on the ground floor where there is a living room with dining area and a fully fitted and equipped kitchen. The master bedroom, with en suite bathroom and sun terrace, and second bedroom are located on the first floor. To the lower level, a multi-function room, storage room and utility room complete the property.

#### PROPERTY DETAILS:

- Guest toilet
- Living room with dining area
- Fully fitted and equipped kitchen
- Utility room
- 1 Bedroom with en suite shower room
- Master suite with dressing area
- Multi-function room