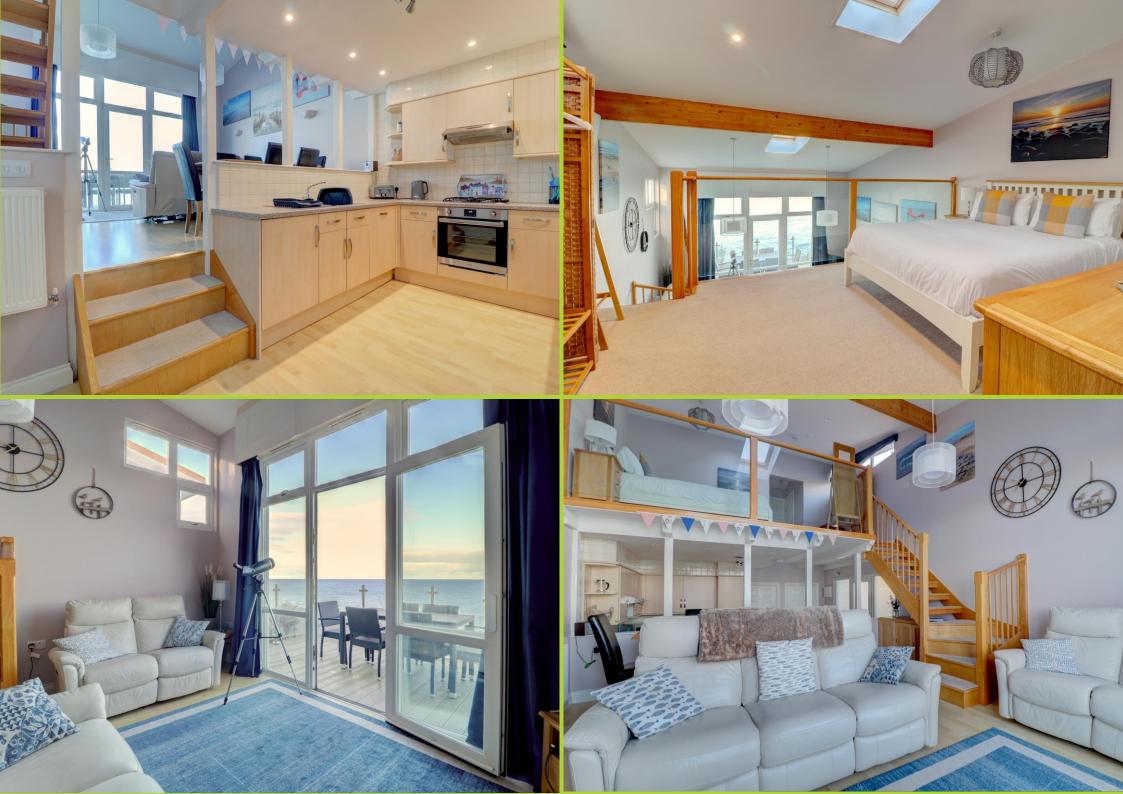

## \*HOLIDAY HOME WITH MAJORITY BALANCE OF 115 YEAR LEASE\*

A superb two storey, 2/3 bedroom holiday home within Golden Bay Holiday Park, only a short level stroll of the popular seaside village centre & positioned alongside the promenade directly looking out over the sea. Accommodation boasts 3 spacious Bedroom spaces including the mezzanine (primary bedroom en-suite, open plan living/dining space, generous fitted kitchen, family bathroom, cloakroom and a modern outdoor terrace – yards from the seafront! \*\*No Chain\*\*

## **Accommodation Briefly:**

Kitchen 14'8 x 8'9 (4.49m x 2.67m)

Lounge/Diner 14'10 x 14'7 (4.54m x 4.46m)

Master Bedroom 11'1 x 10'3 (3.39m x 3.14m)

Ensuite Shower Room 5'10 x 5'10 (1.79m x 1.79m)

Stairs to First Floor Attractive stainless steel modern balustrade to;

**First Floor Landing** 

Mezzanine/Bedroom 3 14'8 x 10'1 (4.5m x 3.10m)

Bedroom Two 11'2 x 8'7 (3.41m x 2.62m)

Outside Terrace 15'7 x 7'5 (4.75m x 2.28m)

EPC: C

Council Tax Band: A (unless Business rated)

Service Charges: £1802.15 Per annum Ground Rent: £1904.55 Per annum Insurance: £430.92 Lease: Majority remainder of 115 Years