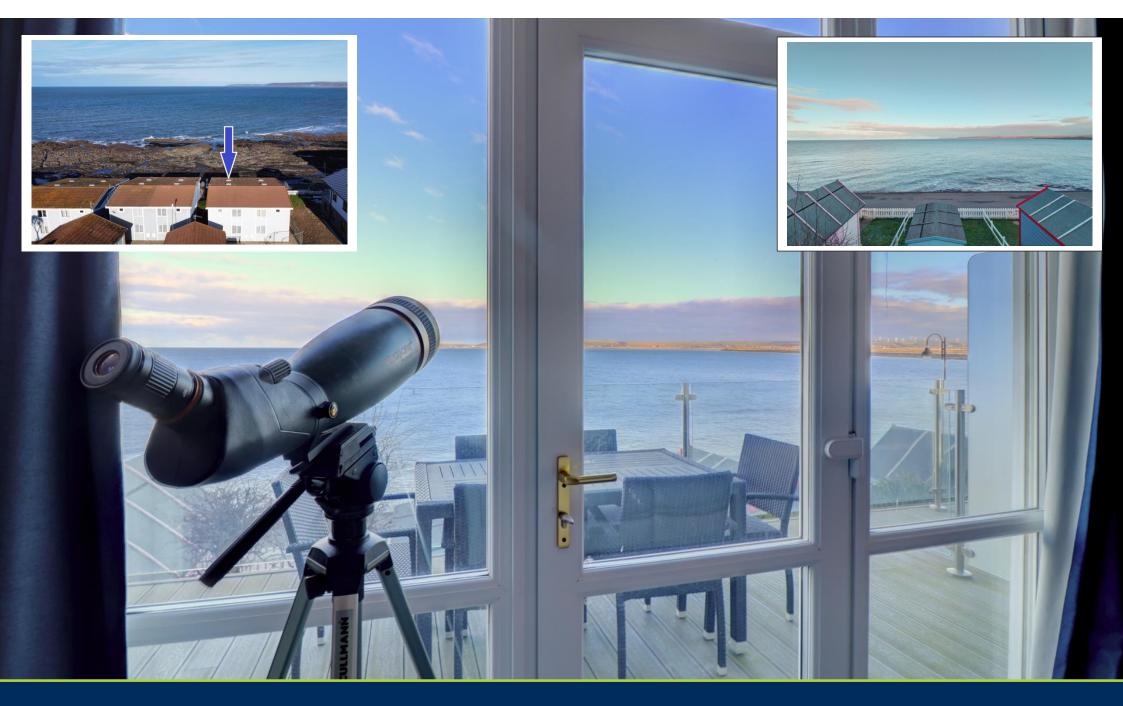

## \*HOLIDAY HOME WITH MAJORITY BALANCE OF 115 YEAR LEASE\*

A superb two storey, 2/3 bedroom holiday home within Golden Bay Holiday Park, only a short level stroll of the popular seaside village centre & positioned alongside the promenade directly looking out over the sea. Accommodation boasts 3 spacious Bedroom spaces including the mezzanine (primary bedroom en-suite, open plan living/dining space, generous fitted kitchen, family bathroom, cloakroom and a modern outdoor terrace – yards from the seafront! \*\*No Chain\*\*

Westward Ho! is a popular seaside resort famous for its pebble ridge and long promenade, along with approximately three miles of lovely sandy beach. Behind the pebble ridge lays Northam Burrows Country Park, and The Royal North Devon Golf Club. Local amenities in the centre of Westward Ho! offer a good range of shopping facilities, restaurants, cafés and public houses.