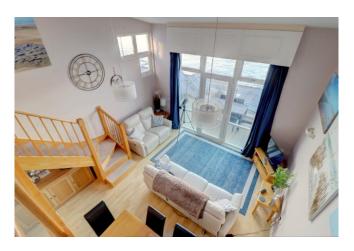

## **Accommodation Briefly:**

Kitchen 14'8 x 8'9 (4.49m x 2.67m)

Lounge/Diner 14'10 x 14'7 (4.54m x 4.46m)

Master Bedroom 11'1 x 10'3 (3.39m x 3.14m)

Ensuite Shower Room 5'10 x 5'10 (1.79m x 1.79m)

Stairs to First Floor Attractive stainless steel modern balustrade to;