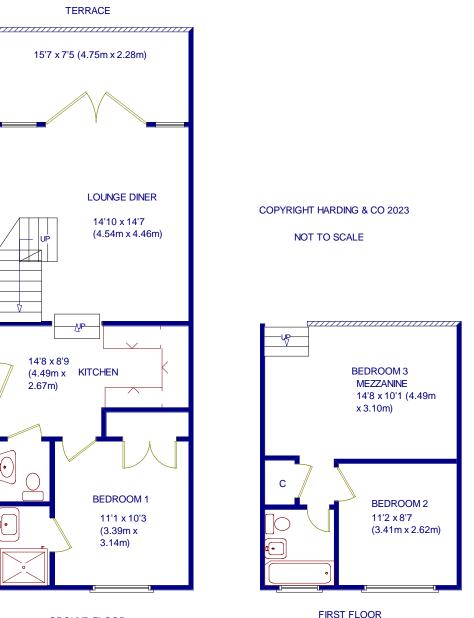

## **Accommodation Briefly:**

Kitchen 14'8 x 8'9 (4.49m x 2.67m)

Lounge/Diner 14'10 x 14'7 (4.54m x 4.46m)

Master Bedroom 11'1 x 10'3 (3.39m x 3.14m)

Ensuite Shower Room 5'10 x 5'10 (1.79m x 1.79m)

Stairs to First Floor Attractive stainless steel modern balustrade to;

**First Floor Landing** 

Mezzanine/Bedroom 3 14'8 x 10'1 (4.5m x 3.10m)

Bedroom Two 11'2 x 8'7 (3.41m x 2.62m)

Outside Terrace 15'7 x 7'5 (4.75m x 2.28m)

EPC: C

Council Tax Band: A (unless Business rated)

Service Charges: £1802.15 Per annum Ground Rent: £1904.55 Per annum Insurance: £430.92 Lease: Majority remainder of 115 Years