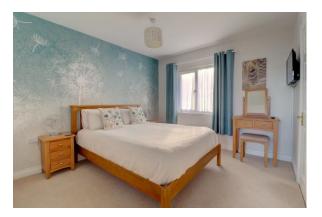

## **Accommodation Briefly:**

Kitchen 14'8 x 8'9 (4.49m x 2.67m)

Lounge/Diner 14'10 x 14'7 (4.54m x 4.46m)

Master Bedroom 11'1 x 10'3 (3.39m x 3.14m)

Ensuite Shower Room 5'10 x 5'10 (1.79m x 1.79m)

Stairs to First Floor Attractive stainless steel modern balustrade to;