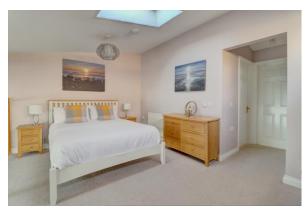

## **Accommodation Briefly:**

Kitchen 14'8 x 8'9 (4.49m x 2.67m)

Lounge/Diner 14'10 x 14'7 (4.54m x 4.46m)

Master Bedroom 11'1 x 10'3 (3.39m x 3.14m)

Ensuite Shower Room 5'10 x 5'10 (1.79m x 1.79m)

Stairs to First Floor Attractive stainless steel modern balustrade to;