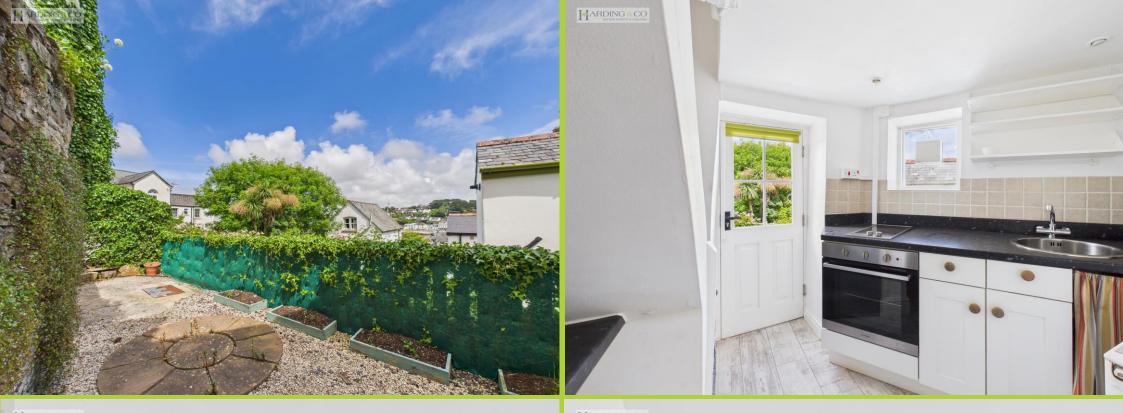

# Outside

The lovely rear courtyard garden space is accessible from the kitchen and offers views over the town and to the river. There is another useful courtyard space accessible from the utility room.