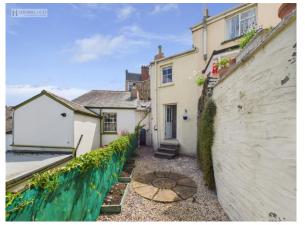

# Outside

The lovely rear courtyard garden space is accessible from the kitchen and offers views over the town and to the river. There is another useful courtyard space accessible from the utility room.