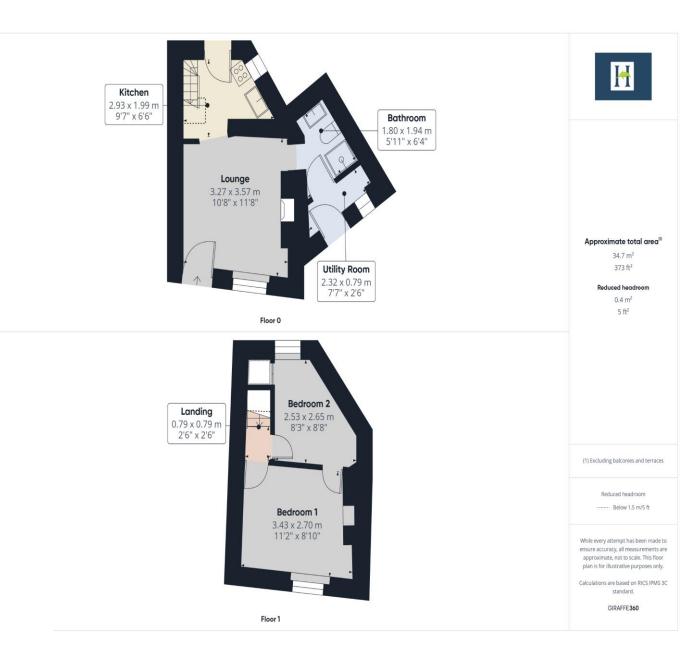

# Price Guide: £155,000 FARDING & CO

A charming 2-bedroom cottage, situated along a quaint pedestrian-only terrace within the oldest part of Bideford only a short walk to the town centre. The accommodation is modern & freshly refurbished yet extremely in-keeping and there is a small but delightful courtyard garden that has a lovely view over the town's rooftops & the River Torridge. The property has recently had newly laid carpet throughout and a new oven with work surface in the kitchen. This delightful property would make an ideal holiday/rental investment.

# Outside

The lovely rear courtyard garden space is accessible from the kitchen and offers views over the town and to the river. There is another useful courtyard space accessible from the utility room.