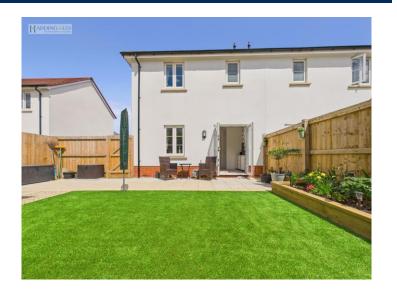

There have been some significant improvements made to the house since its recent original construction, presenting to an extremely high standard that now includes: A re-configuration and upgrade to the main bedroom en-suite, additional work space in the high quality kitchen, professional decoration throughout plus a total re-construction of the rear garden which now boasts additional patio, astro turf, raised beds and a large timber shed. An electric car charging point has been installed on the side of the property's driveway, which also provides parking for two vehicles.