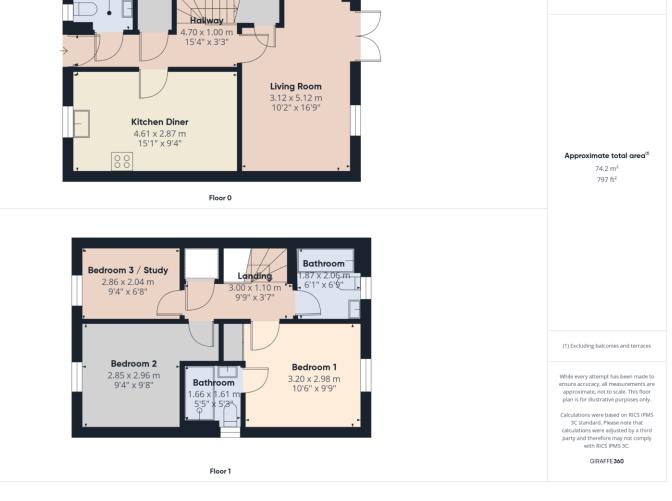

6 Patt Drive Bideford, Devon EX39 4GB

Conveniently situated on the outskirts of Bideford in a quiet cul-de-sac, only a short drive from the local facilities and the coastal village of Instow, this virtually new semi-detached house in Patt Drive offers a delightful blend of modern living and comfort. With three generously sized bedrooms, spacious bathroom, comfortable living and kitchen/dining spaces and a south facing aspect, this property is perfect for families or those seeking space and natural light.

There have been some significant improvements made to the house since its recent original construction, presenting to an extremely high standard that now includes: A re-configuration and upgrade to the main bedroom en-suite, additional work space in the high quality kitchen, professional decoration throughout plus a total re-construction of the rear garden which now boasts additional patio, astro turf, raised beds and a large timber shed. An electric car charging point has been installed on the side of the property's driveway, which also provides parking for two vehicles.