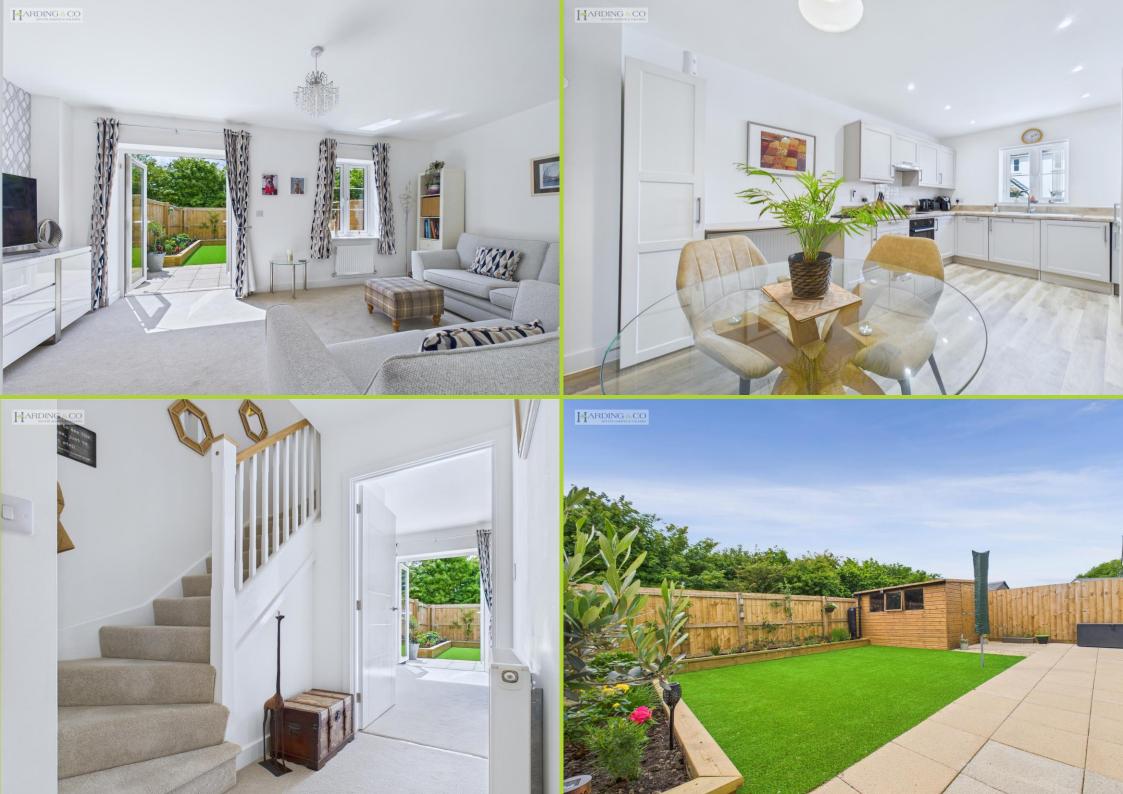

6 Patt Drive Bideford, Devon EX39 4GB

Conveniently situated on the outskirts of Bideford in a quiet cul-de-sac, only a short drive from the local facilities and the coastal village of Instow, this virtually new semi-detached house in Patt Drive offers a delightful blend of modern living and comfort. With three generously sized bedrooms, spacious bathroom, comfortable living and kitchen/dining spaces and a south facing aspect, this property is perfect for families or those seeking space and natural light.

There have been some significant improvements made to the house since its recent original construction, presenting to an extremely high standard that now includes: A re-configuration and upgrade to the main bedroom en-suite, additional work space in the high quality kitchen, professional decoration throughout plus a total re-construction of the rear garden which now boasts additional patio, astro turf, raised beds and a large timber shed. An electric car charging point has been installed on the side of the property's driveway, which also provides parking for two vehicles.