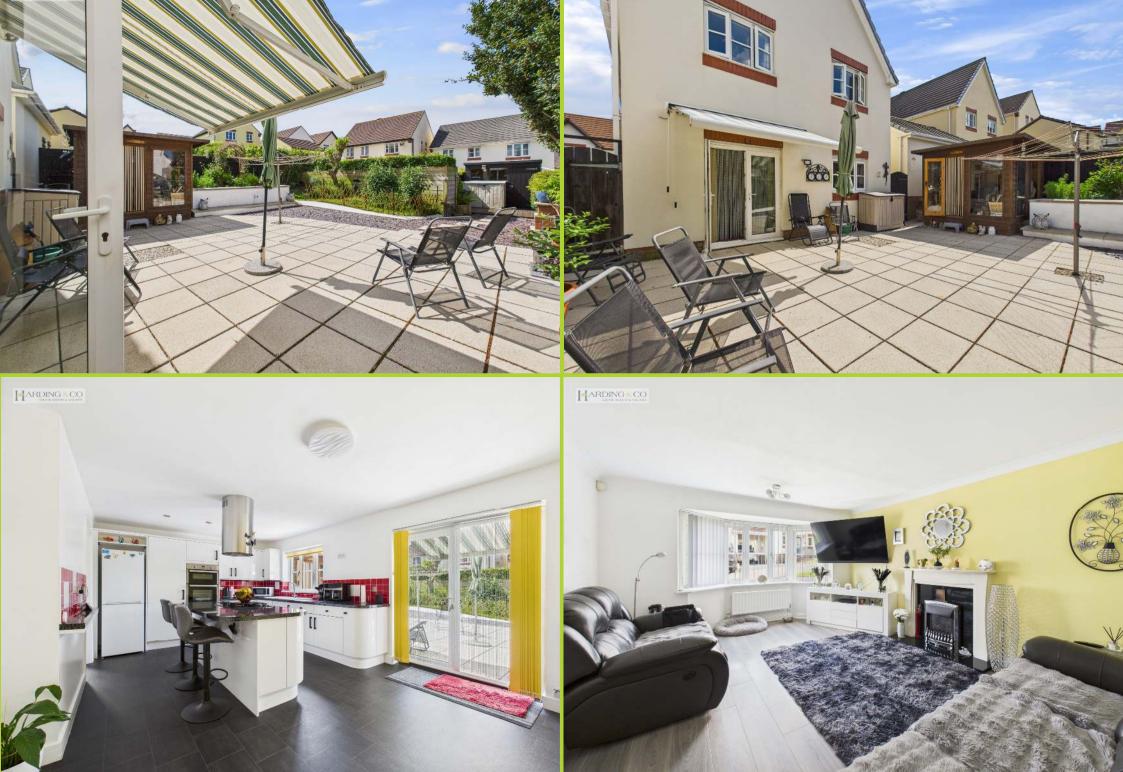

2 Maine Close Bideford, Devon EX39 3RR Price Guide: £395,000

An extremely well presented modern 4 bedroom detached family house with garage, driveway and a sun catching south-west facing garden. The professionally decorated accommodation briefly includes a large open-plan kitchen diner with island and adjoining utility, a spacious lounge, cloakroom and four good bedrooms (1 en-suite) and a family bathroom. The kitchen along with all the bathroom/wc facilities have been recently upgraded and the house has been extremely well maintained since the property's construction in 2001.

The outside space is of particular note. The generous and fully enclosed rear garden faces south-west and is a lovely sunny space to enjoy. There is a a summer house and a timber shed included.

Solar Panels have been fitted to this property and are owned outright.