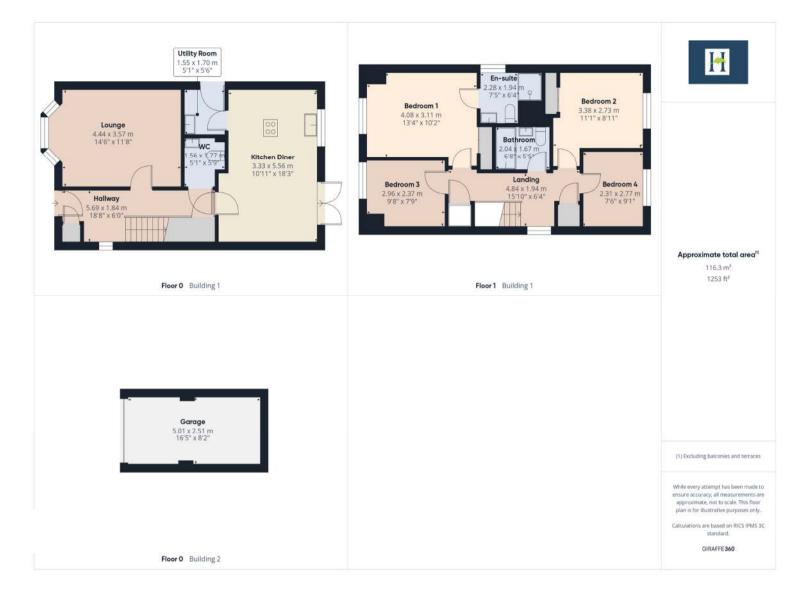

2 Maine Close Bideford, Devon EX39 3RR Price Guide: £395,000

An extremely well presented modern 4 bedroom detached family house with garage, driveway and a sun catching south-west facing garden. The professionally decorated accommodation briefly includes a large open-plan kitchen diner with island and adjoining utility, a spacious lounge, cloakroom and four good bedrooms (1 en-suite) and a family bathroom. The kitchen along with all the bathroom/wc facilities have been recently upgraded and the house has been extremely well maintained since the property's construction in 2001.