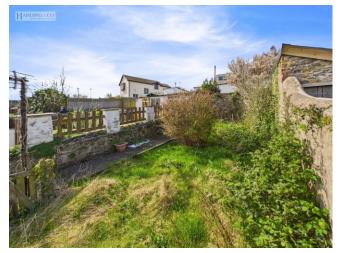

### Outside

The property's outside space is made up of a private courtyard directly off of the kitchen, where steps will lead you to the south facing elevated rear garden mainly laid with grass and flat areas to have tables and chairs.