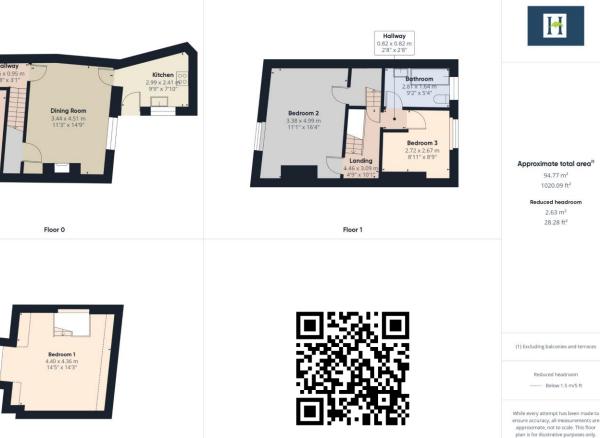

36 New Street, Price Guide £295,000 Appledore, Bideford, Devon EX39 1QJ

A charming 3 bed mid terrace characterful cottage with beautiful far reaching views across the estuary, country side and out to sea. The cottage provides light and spacious accommodation arranged over 3 floors. Boasting a brand new quartz worktop kitchen to the rear of the property where access to the private rear court yard with steps up to an enclosed lawned garden area. The cottage is situated in a popular location within walking distance of local amenities and Appledore quay front and would make an ideal investment, second home or main residence. Viewing highly recommended.