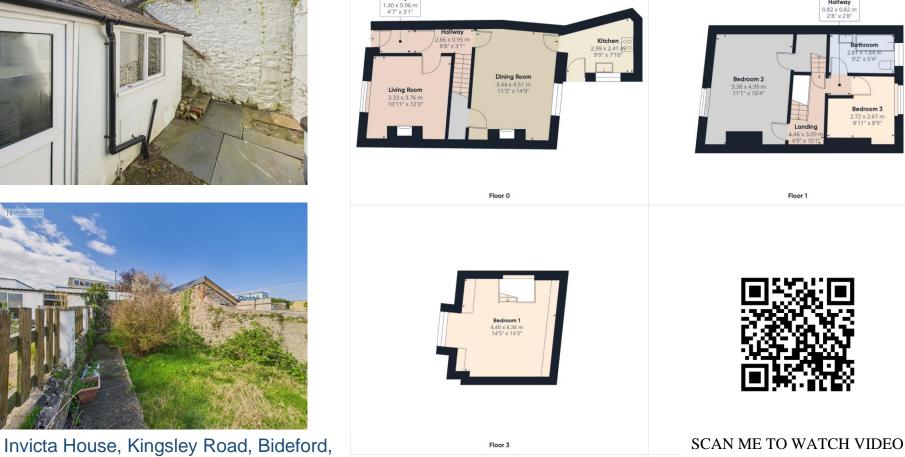

### Outside

The property's outside space is made up of a private courtyard directly off of the kitchen, where steps will lead you to the south facing elevated rear garden mainly laid with grass and flat areas to have tables and chairs.