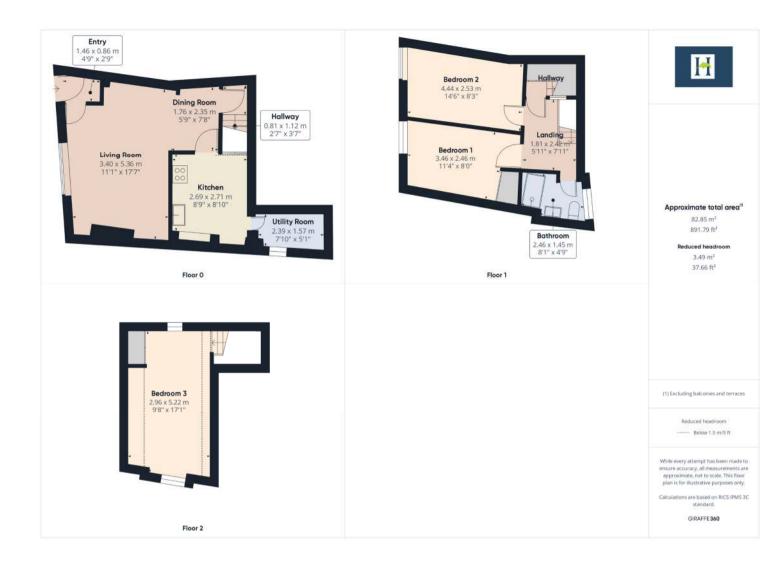

The Crows Nest, Price Guide: £260,000 48 Market St, Appledore, Devon EX39 1PP

A charming 3 bedroom character cottage situated in the very heart of the village only a short stroll from the attractive quayside, with all the shops, restaurants and bars also on the doorstep. This Grade II Listed property is arranged over 3 storeys and briefly comprises a spacious living dining room at the front, a good sized and well equipped kitchen plus utility room all on the ground floor. There are 2 generous bedrooms and bathroom on the first floor and a second floor attic bedroom.