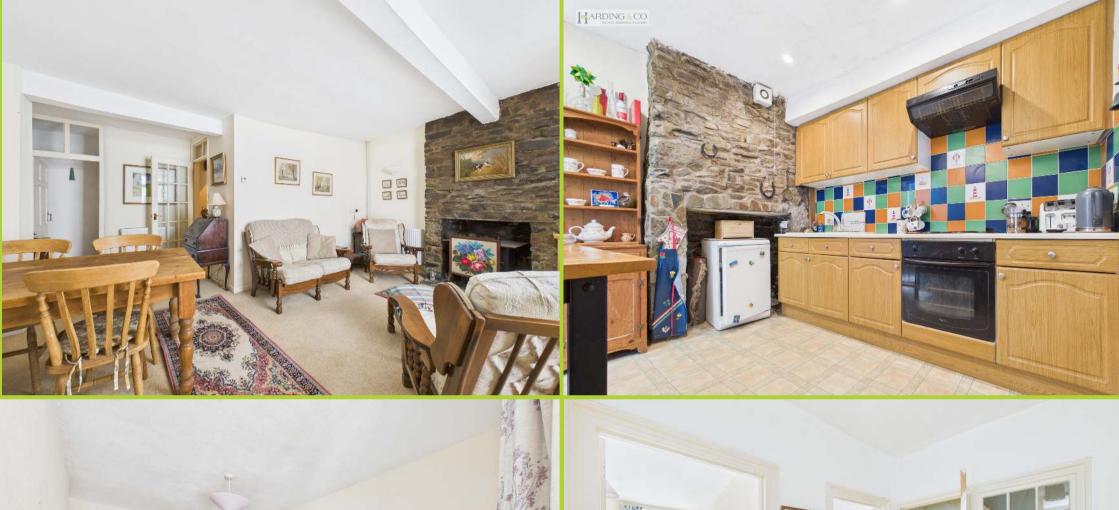

The Crows Nest, Price Guide: £260,000 48 Market St, Appledore, Devon EX39 1PP

A charming 3 bedroom character cottage situated in the very heart of the village only a short stroll from the attractive quayside, with all the shops, restaurants and bars also on the doorstep. This Grade II Listed property is arranged over 3 storeys and briefly comprises a spacious living dining room at the front, a good sized and well equipped kitchen plus utility room all on the ground floor. There are 2 generous bedrooms and bathroom on the first floor and a second floor attic bedroom.