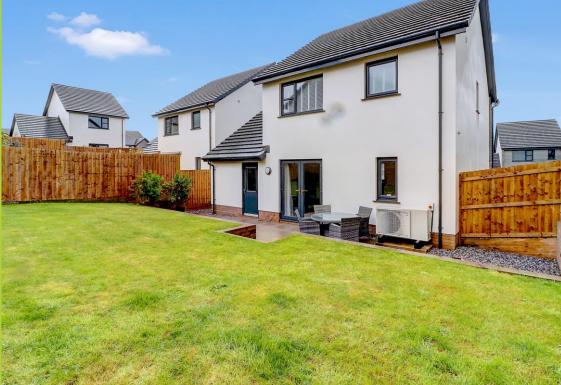

# **Externally:**

To the rear of the property is private fenced paved across the width of the south facing garden and steps to an elevated grassy area and access to the rear door of the garage.

# Parking:

Space for 2 vehicles close to the property and a single car garage.