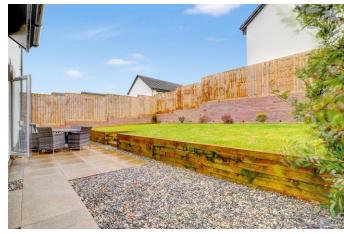

# **Externally:**

To the rear of the property is private fenced paved across the width of the south facing garden and steps to an elevated grassy area and access to the rear door of the garage.