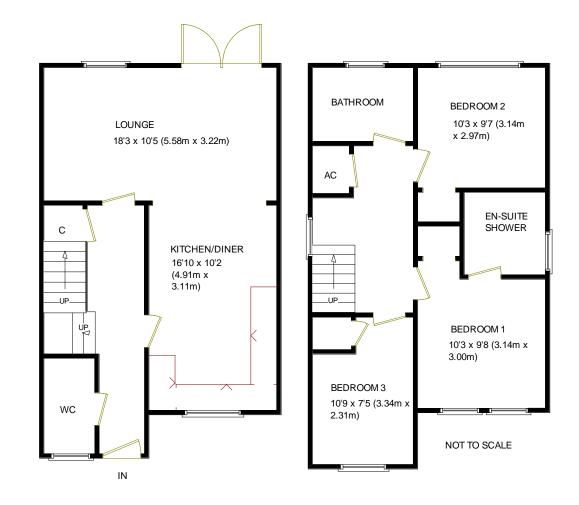

8 Lower Abbots Price Guide £300,000 Buckland Brewer, Bideford, EX39 5FH

A spacious three-bedroom (one en suite) Maple Design detached home by renowned Pearce Homes. This spacious home is positioned in an enviable spot within the development, within close proximity to the popular village of Buckland Brewer.

# Parking:

Space for 2 vehicles close to the property and a single car garage.