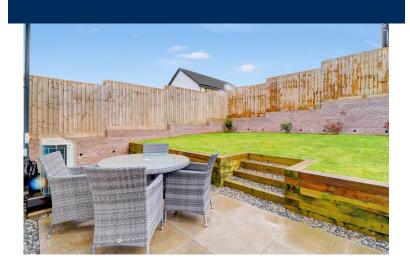

# **Externally:**

To the rear of the property is private fenced paved across the width of the south facing garden and steps to an elevated grassy area and access to the rear door of the garage.