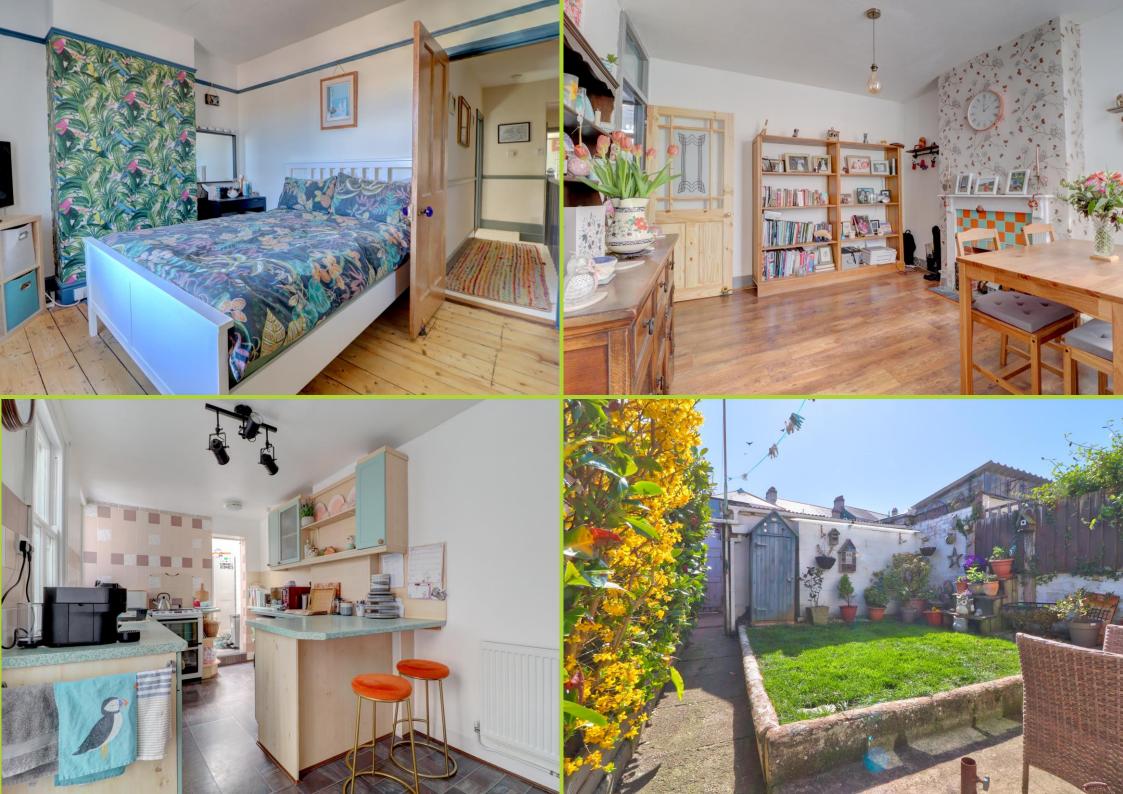

3 North View Avenue Bideford, Devon EX39 3LH Price Guide £250,000

An extremely well presented and spacious 3 / 4 bedroom terraced house situated in a popular residential area within a flat walk to the towns' facilities. The accommodation includes 2 reception rooms, a charming kitchen/breakfast room with a separate utility room/sun room, 3 first floor bedrooms, shower room and an large attic room used as an additional bedroom. With further benefits such as gas central heating, a pleasant south-facing rear garden and a garage with accompanying parking space in front.

#### **Externally:**

To the front of the property that is a small walled garden and steps connecting to the pavement of North View Avenue. To the rear is a superb south facing garden with laid grass and tall walls - a lovely suncatching fully enclosed space.