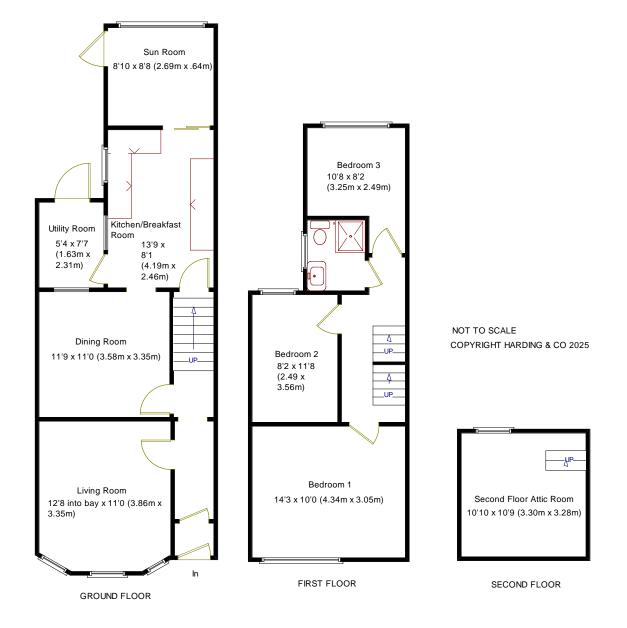

3 North View Avenue Bideford, Devon EX39 3LH Price Guide £250,000

An extremely well presented and spacious 3 / 4 bedroom terraced house situated in a popular residential area within a flat walk to the towns' facilities. The accommodation includes 2 reception rooms, a charming kitchen/breakfast room with a separate utility room/sun room, 3 first floor bedrooms, shower room and an large attic room used as an additional bedroom. With further benefits such as gas central heating, a pleasant south-facing rear garden and a garage with accompanying parking space in front.