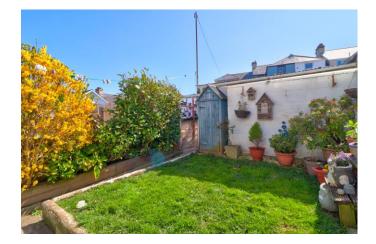

#### **Externally:**

To the front of the property that is a small walled garden and steps connecting to the pavement of North View Avenue. To the rear is a superb south facing garden with laid grass and tall walls - a lovely suncatching fully enclosed space.