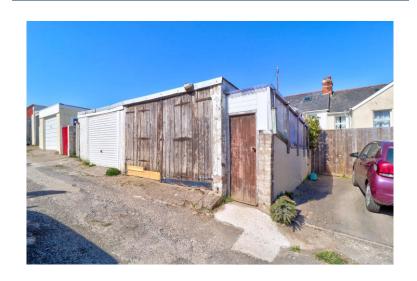

# Parking:

The Garage can be found at the rear of the property, offering a space in front for 1 single vehicle. Street parking is available the front of the property.