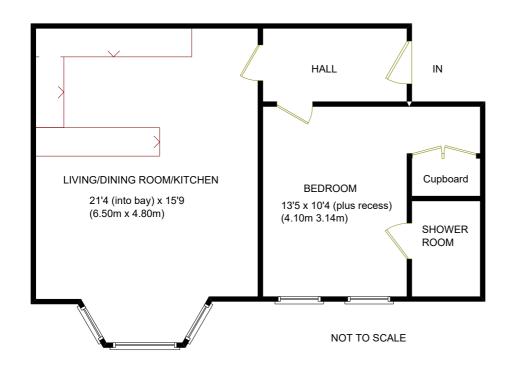

## 11 Kingsley Court Westward Ho! EX39 1JB

- Spacious 1 Bedroom Apartment for Over 55's
- Open-Plan Living Room/Kitchen
- Bedroom with En-Suite Shower Room
- Sea Views From Living Room & Bedroom
- On-Site Manager
- Walking Distance to Amenities & Beachfront
- Off Road Parking & Communal Gardens