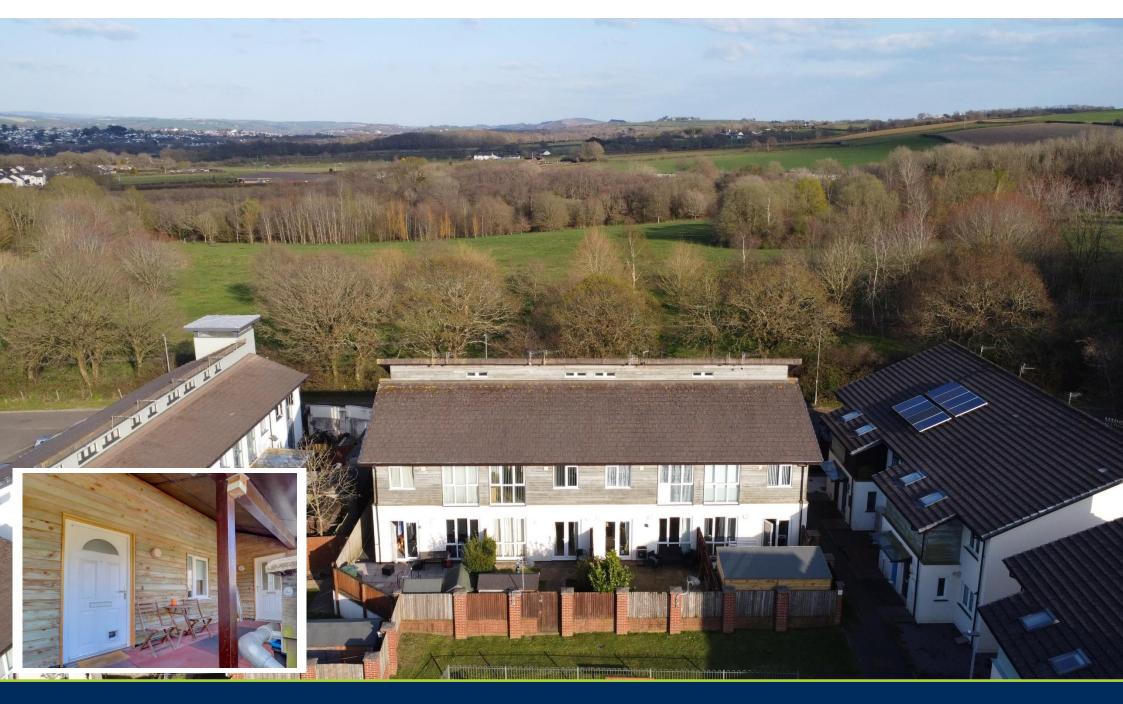

23 Aspen Grove Price Guide: £120,000 Fremington, Barnstaple, EX31 3FB

An immaculately presented Scandinavian style first floor 1 bedroom apartment within the popular village of Fremington close to Barnstaple and Instow. Boasting high vaulted ceilings allowing plenty of light to enter the property's open plan living space, kitchen and hallway. Externally, accompanying this apartment is a designated parking spot and access to the shared balcony.

The apartment is held on a 99 year lease which commenced in 2006 of which 81 years remain. An ideal first home.

Fremington is a pleasant village close to beautiful Instow and the popular Tarka Trail. Once a thriving port when the railway ran through the village, there are reminders of the area's heritage all around and close to the River Taw. The village itself offers a number of pubs, churches and a community centre and shops, close connections to towns such as Barnstaple and Instow. Which offer high street shopping, estuary walks and evening drink and food options all connected by a regular bus service.