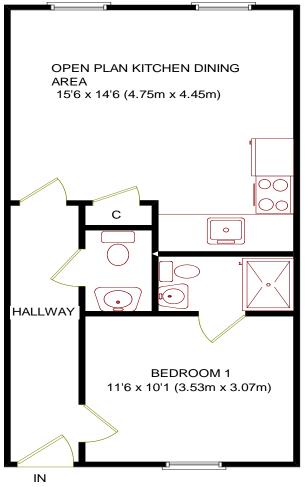

EN SUITE 7'8 x 3'11

(2.37m x 0.94m)

NOT TO SCALE

23 ASPEN GROVE, FREMINGTON

COPYRIGHT HARDING & CO 2025

t: 01237 476544 f: 01237 422722

e: bideford@hardingresidential.com

www.hardingresidential.com