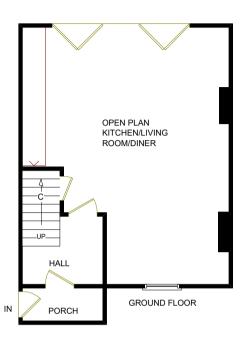

#### **Entrance Porch**

Open-plan Living/dining/kitchen 22'8 x 18'5 (6.96m x 5.63m)