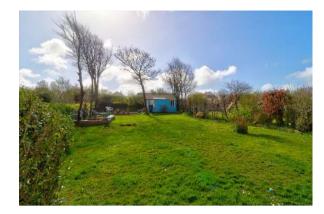

### Outside

The property provides off-road parking at the front for at least 2 vehicles plus a **detached garage**. The gardens at rear are of particular note. The entire grounds stretch to approximately 1/3 acre with a large grass lawn and many trees, bushes, shrubs and flowers and a patio for sitting/dining - also a large summer house which is connected to electricity (a perfect 'work from home' space).