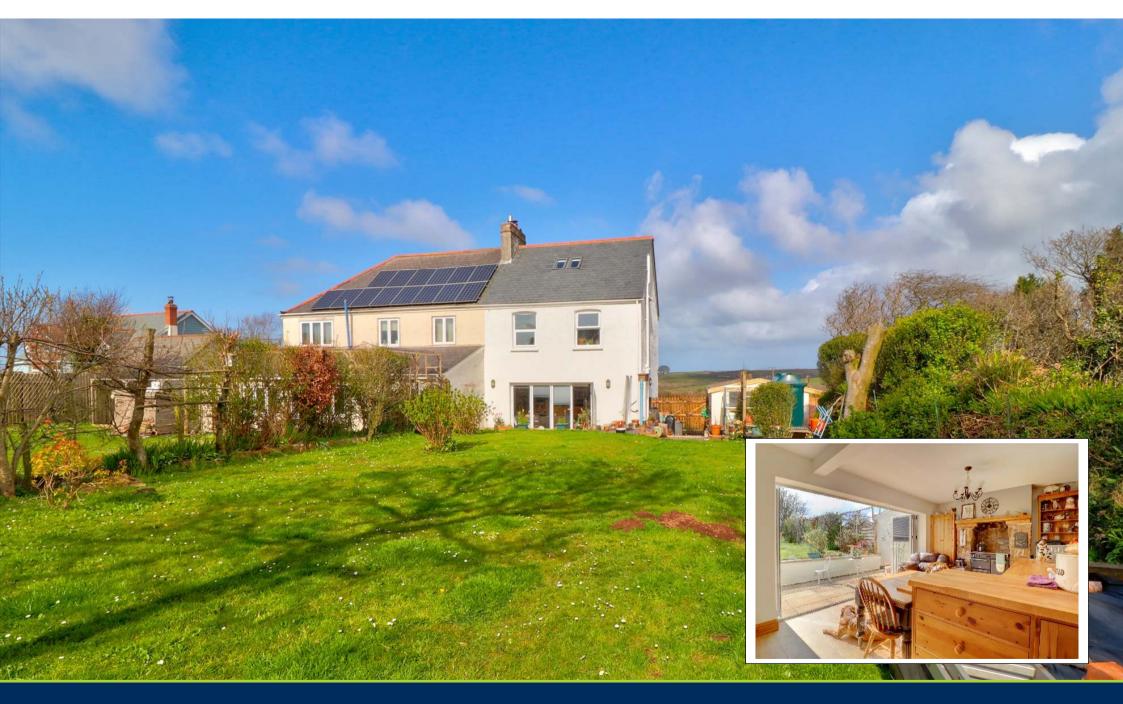

1 Morwenna Cottages Price Guide £365,000 Hartland, Bideford, Devon EX39 6AF

A very well presened 3-bedroom semi-detached house with 1/3 acre of attractive gardens, rurally set on the edge of the coastal village of Hartland with beautiful far-reaching views. The updated interior is highly impressive with modern open-plan living space and bi-fold doors to the garden, three generous remodelled bedrooms incorporating a converted attic space and a new shower room. Garage and off-road parking.

### Outside

The property provides off-road parking at the front for at least 2 vehicles plus a **detached garage**. The gardens at rear are of particular note. The entire grounds stretch to approximately 1/3 acre with a large grass lawn and many trees, bushes, shrubs and flowers and a patio for sitting/dining - also a large summer house which is connected to electricity (a perfect 'work from home' space).