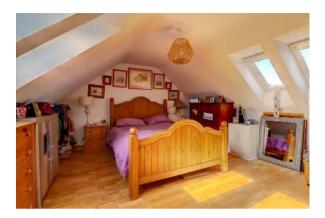

## **Bedroom 1 (second floor)**

18'7 x 13'5 (5.70m x 4.14m) Maximum into roof eaves,