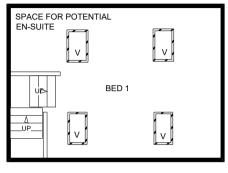

## **Bedroom 1 (second floor)**

18'7 x 13'5 (5.70m x 4.14m) Maximum into roof eaves,

2ND FLOOR

Invicta House, The Pill, Kingsley Road Bideford, Devon EX39 2PF

t: 01237 476544

f: 01237 422722

e: bideford@hardingresidential.com

www.hardingresidential.com

MONEY LAUNDERING REGULATIONS Intending purchasers will be asked to produce identification documentation at the point of sale and we would ask for your co-operation in order that there will be no delay in progressing a sale. Proof of funding will also be required once an offer has been accepted.