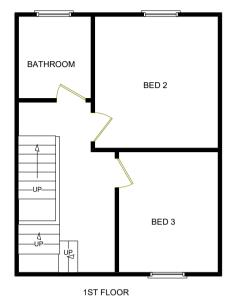

#### **Bedroom 2**

11'8 x 11'3 (3.61m x 3.44m)

### **Bedroom 3**

10'7 x 9'2 (3.28m x 2.80m)

### **Bathroom**

7'4 x 8'8 (2.27m x 2.08m)