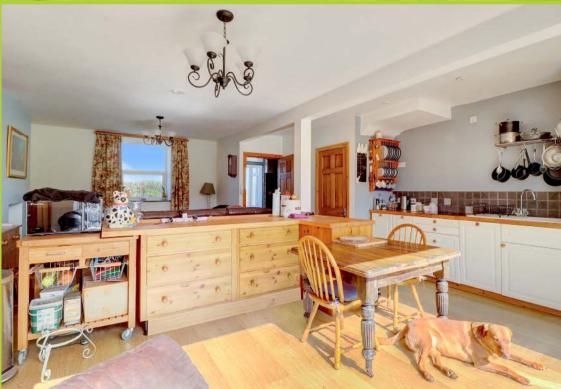

#### **Entrance Porch**

Open-plan Living/dining/kitchen 22'8 x 18'5 (6.96m x 5.63m)