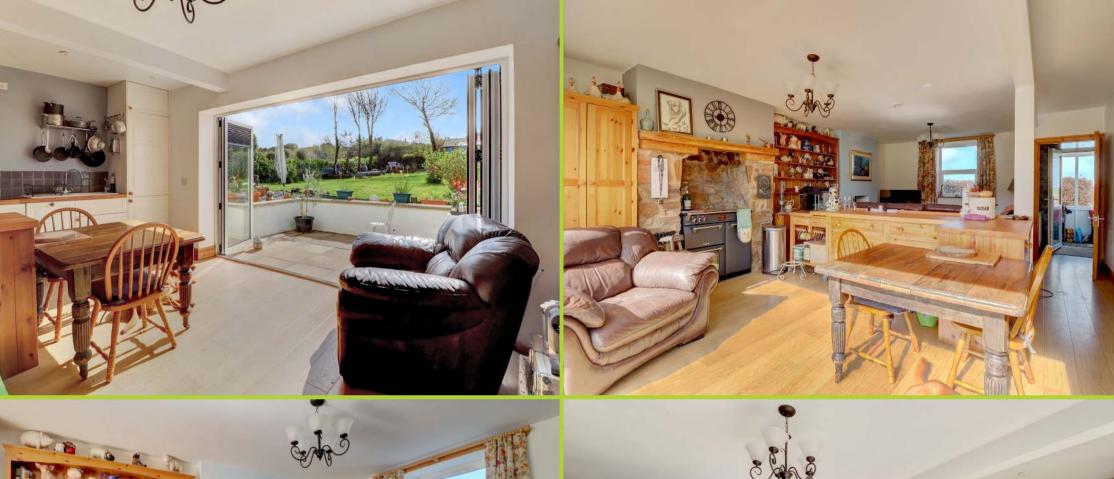

#### **Entrance Porch**

Open-plan Living/dining/kitchen 22'8 x 18'5 (6.96m x 5.63m)