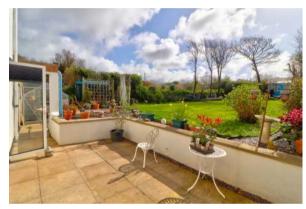

### Outside

The property provides off-road parking at the front for at least 2 vehicles plus a **detached garage**. The gardens at rear are of particular note. The entire grounds stretch to approximately 1/3 acre with a large grass lawn and many trees, bushes, shrubs and flowers and a patio for sitting/dining - also a large summer house which is connected to electricity (a perfect 'work from home' space).