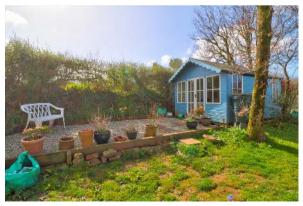

### Outside

The property provides off-road parking at the front for at least 2 vehicles plus a **detached garage**. The gardens at rear are of particular note. The entire grounds stretch to approximately 1/3 acre with a large grass lawn and many trees, bushes, shrubs and flowers and a patio for sitting/dining - also a large summer house which is connected to electricity (a perfect 'work from home' space).