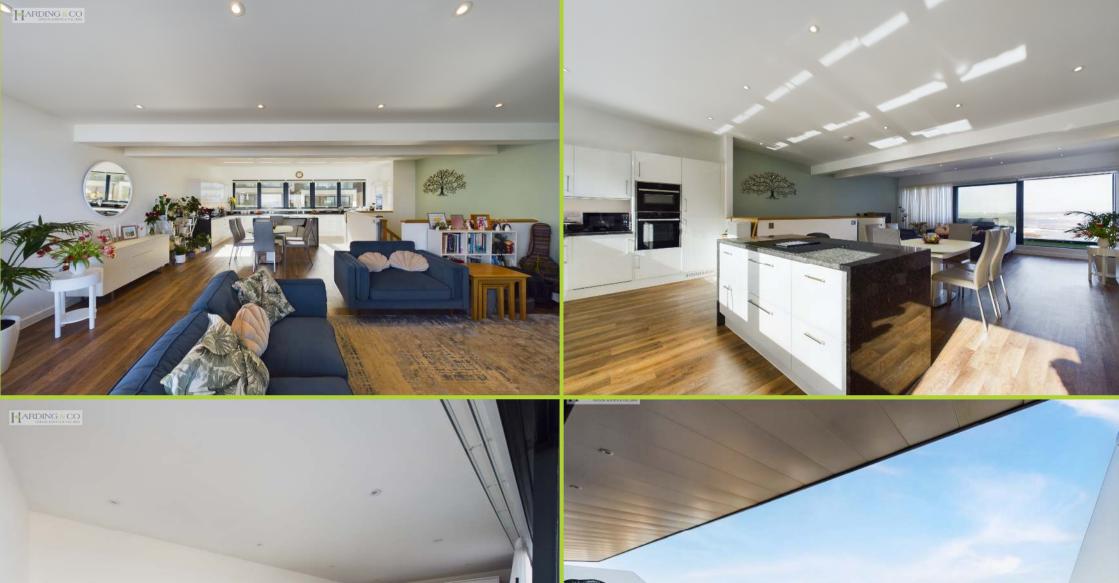

4 Roslyn Gardens Price Guide: £725,000 Merley Road, Westward Ho! Devon EX39 1FP

This stunning sea facing town house offers a perfect blend of modern living and coastal charm. Built in 2020, this three-storey property boasts an impressive 1,948 square feet of well-designed space, making it an ideal family residence or a luxurious retreat. The property features four generously sized bedrooms, providing ample space for family and guests alike. One of the standout features of this home is the top floor balcony, where you can enjoy breathtaking beach and sea views. The modern design throughout the property enhances the sense of space and light, creating a welcoming atmosphere.

**Kitchen:** Built-in Appliances – Hob with integral extractor, combination/microwave oven, full height fridge, separate freezer, dishwasher, high gloss floor and eye Level units.

Outside: The property enjoys various outside areas that include 2 attractive glass framed balconies from the Living room and Main Bedroom with superb sea views, a low-maintenance and secluded patio/storage area at the lower ground floor. The front offers off-road parking for at least 2 vehicles plus the INTEGRAL GARAGE with electric roller door.