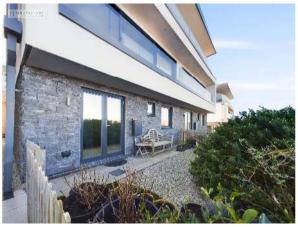

**Kitchen:** Built-in Appliances – Hob with integral extractor, combination/microwave oven, full height fridge, separate freezer, dishwasher, high gloss floor and eye Level units.

Outside: The property enjoys various outside areas that include 2 attractive glass framed balconies from the Living room and Main Bedroom with superb sea views, a low-maintenance and secluded patio/storage area at the lower ground floor. The front offers off-road parking for at least 2 vehicles plus the INTEGRAL GARAGE with electric roller door.