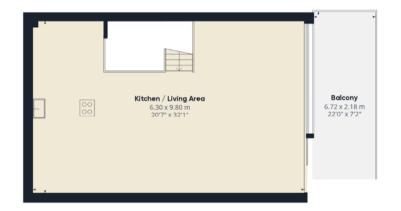

Floor 0

Floor 1

Approximate total area<sup>®</sup>
184.96 m<sup>2</sup>
1990.91 ft<sup>2</sup>

Balconies and terraces

19.21 m<sup>2</sup> 206.77 ft<sup>2</sup>

Floor 2

(1) Excluding balconies and terraces

While every attempt has been made to ensure accuracy, all measurements are approximate, not to scale. This floor plan is for illustrative purposes only.