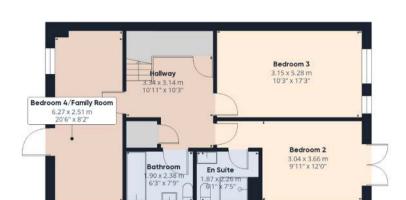

Floor 0

Floor 1

Approximate total area<sup>®</sup>
184.96 m<sup>2</sup>
1990.91 ft<sup>2</sup>

Balconies and terraces

19.21 m<sup>2</sup> 206.77 ft<sup>2</sup>

Floor 2

(1) Excluding balconies and terraces

While every attempt has been made to ensure accuracy, all measurements are approximate, not to scale. This floor plan is for illustrative purposes only.