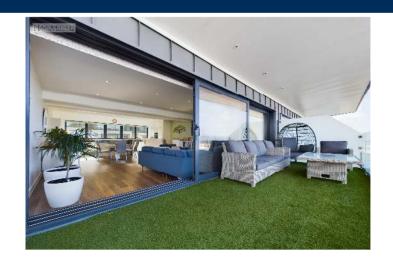

**Kitchen:** Built-in Appliances – Hob with integral extractor, combination/microwave oven, full height fridge, separate freezer, dishwasher, high gloss floor and eye Level units.

Outside: The property enjoys various outside areas that include 2 attractive glass framed balconies from the Living room and Main Bedroom with superb sea views, a low-maintenance and secluded patio/storage area at the lower ground floor. The front offers off-road parking for at least 2 vehicles plus the INTEGRAL GARAGE with electric roller door.