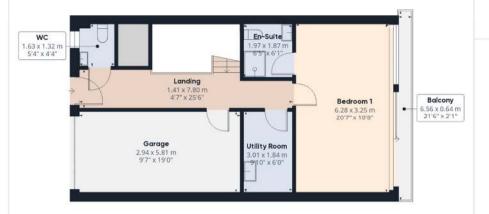

Floor 0

Floor 1

Approximate total area<sup>®</sup>
184.96 m<sup>2</sup>
1990.91 ft<sup>2</sup>

Balconies and terraces

19.21 m<sup>2</sup> 206.77 ft<sup>2</sup>

Floor 2

(1) Excluding balconies and terraces

While every attempt has been made to ensure accuracy, all measurements are approximate, not to scale. This floor plan is for illustrative purposes only.