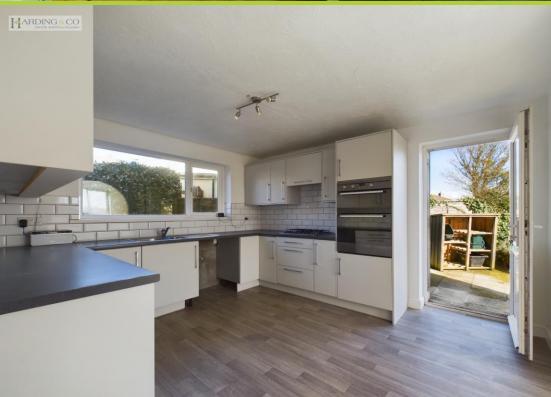

### **Accommodation Briefly:**

Spacious Lounge
Generous Kitchen/Breakfast Room
Dining Room
Bedroom 1
Bedroom 2
Bedroom 3
Bedroom 4
Bathroom
Ground Floor Shower Room

**Outside:** There is plenty of outside space with number 15. The front is predominantly driveway, widened at some point to accommodate plenty of vehicles. The rear garden is generous in size and enjoys some lovely sunshine. It is mostly laid to lawn with some mature borders plus an attractive decked terrace and area for dining etc.