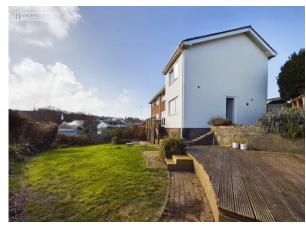

### **Accommodation Briefly:**

Spacious Lounge
Generous Kitchen/Breakfast Room
Dining Room
Bedroom 1
Bedroom 2
Bedroom 3
Bedroom 4
Bathroom
Ground Floor Shower Room

**Outside:** There is plenty of outside space with number 15. The front is predominantly driveway, widened at some point to accommodate plenty of vehicles. The rear garden is generous in size and enjoys some lovely sunshine. It is mostly laid to lawn with some mature borders plus an attractive decked terrace and area for dining etc.