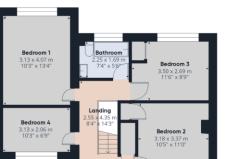

### **Accommodation Briefly:**

Spacious Lounge
Generous Kitchen/Breakfast Room
Dining Room
Bedroom 1
Bedroom 2
Bedroom 3
Bedroom 4
Bathroom
Ground Floor Shower Room

**Outside:** There is plenty of outside space with number 15. The front is predominantly driveway, widened at some point to accommodate plenty of vehicles. The rear garden is generous in size and enjoys some lovely sunshine. It is mostly laid to lawn with some mature borders plus an attractive decked terrace and area for dining etc.

Floor 1

#### Approximate total area

108.62 m<sup>2</sup> 1169.19 ft<sup>2</sup>

### Reduced headroom

0.1 m<sup>2</sup> 1.06 ft<sup>2</sup>

(1) Excluding balconies and terraces

...... Below 1.5 m/5 ft

ensure accuracy, all measurements are approximate, not to scale. This floor plan is for illustrative purposes only.