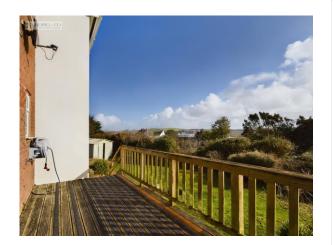

### **Accommodation Briefly:**

Spacious Lounge
Generous Kitchen/Breakfast Room
Dining Room
Bedroom 1
Bedroom 2
Bedroom 3
Bedroom 4
Bathroom
Ground Floor Shower Room

**Outside:** There is plenty of outside space with number 15. The front is predominantly driveway, widened at some point to accommodate plenty of vehicles. The rear garden is generous in size and enjoys some lovely sunshine. It is mostly laid to lawn with some mature borders plus an attractive decked terrace and area for dining etc.