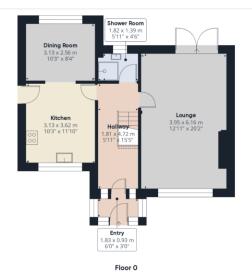

Floor 1

#### Approximate total area

108.62 m<sup>2</sup> 1169.19 ft<sup>2</sup>

### Reduced headroom

0.1 m<sup>2</sup> 1.06 ft<sup>2</sup>

(1) Excluding balconies and terraces

...... Below 1.5 m/5 ft

ensure accuracy, all measurements are approximate, not to scale. This floor plan is for illustrative purposes only.

Calculations were based on RICS IPMS 3C standard. Please note that calculations were adjusted by a third party and therefore may not comply with RICS IPMS 3C.

GIRAFFE360

MONEY LAUNDERING REGULATIONS Intending purchasers will be asked to produce identification documentation at the point of sale and we would ask for your co-operation in order that there will be no delay in progressing a sale. Proof of funding will also be required once an offer has been accepted.