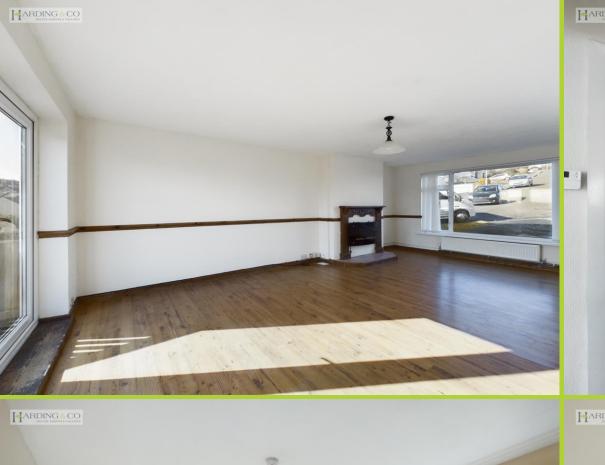

### **Accommodation Briefly:**

Spacious Lounge
Generous Kitchen/Breakfast Room
Dining Room
Bedroom 1
Bedroom 2
Bedroom 3
Bedroom 4
Bathroom
Ground Floor Shower Room

**Outside:** There is plenty of outside space with number 15. The front is predominantly driveway, widened at some point to accommodate plenty of vehicles. The rear garden is generous in size and enjoys some lovely sunshine. It is mostly laid to lawn with some mature borders plus an attractive decked terrace and area for dining etc.