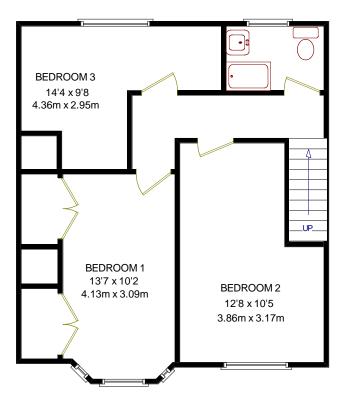

The property benefits from having a spacious lounge with a bay window and central gas fire fireplace, large open plan kitchen with plenty of cupboards and work top space and useful breakfast bar area, rare three very generously proportioned bedrooms, family shower room, impressive utility extension – ideal for families and a low maintenance rear garden which houses a large shed with power connected.