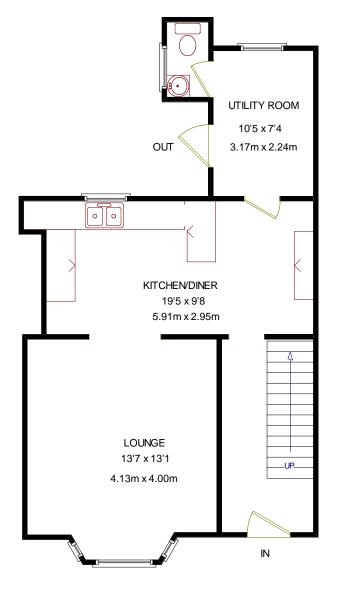

The property benefits from having a spacious lounge with a bay window and central gas fire fireplace, large open plan kitchen with plenty of cupboards and work top space and useful breakfast bar area, rare three very generously proportioned bedrooms, family shower room, impressive utility extension – ideal for families and a low maintenance rear garden which houses a large shed with power connected.