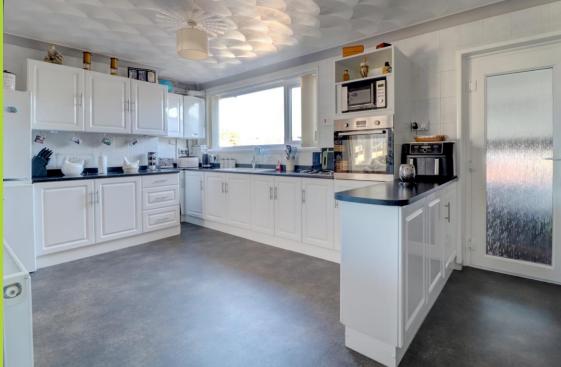

The property benefits from having a spacious lounge with a bay window and central gas fire fireplace, large open plan kitchen with plenty of cupboards and work top space and useful breakfast bar area, rare three very generously proportioned bedrooms, family shower room, impressive utility extension – ideal for families and a low maintenance rear garden which houses a large shed with power connected.