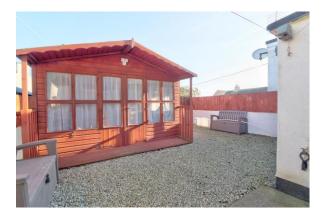

**Outside:** The garden to the rear is a low maintenance, fully enclosed space with plenty of room for outside table and chairs plus there is a superb timber outbuilding that benefits from power being connected.