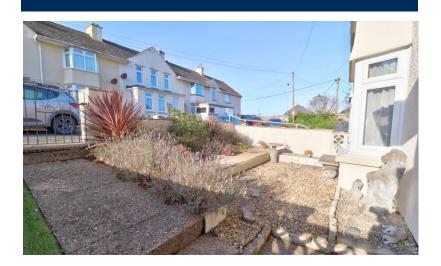

**Outside:** The garden to the rear is a low maintenance, fully enclosed space with plenty of room for outside table and chairs plus there is a superb timber outbuilding that benefits from power being connected.