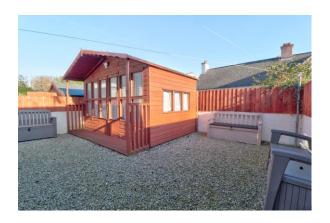

**Outside:** The garden to the rear is a low maintenance, fully enclosed space with plenty of room for outside table and chairs plus there is a superb timber outbuilding that benefits from power being connected.