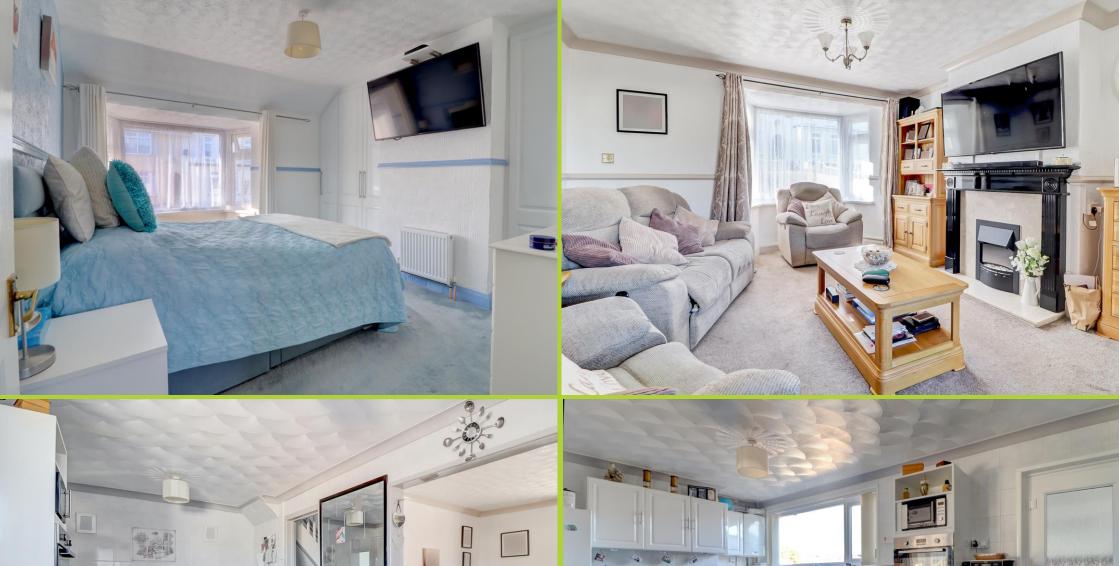

The property benefits from having a spacious lounge with a bay window and central gas fire fireplace, large open plan kitchen with plenty of cupboards and work top space and useful breakfast bar area, rare three very generously proportioned bedrooms, family shower room, impressive utility extension – ideal for families and a low maintenance rear garden which houses a large shed with power connected.