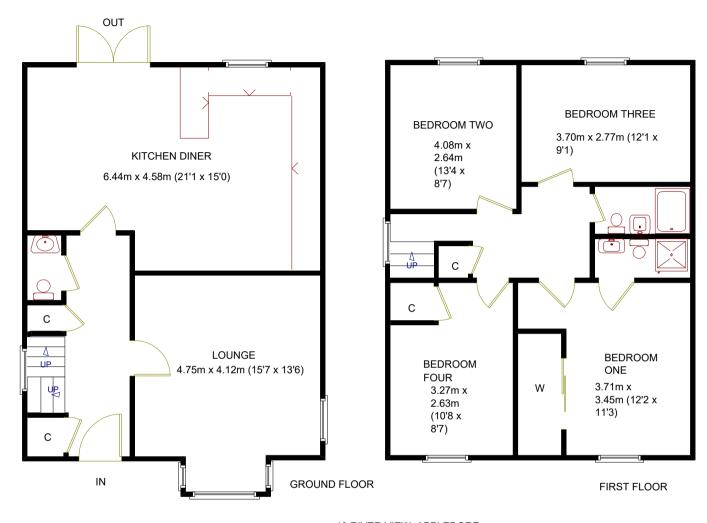

The accommodation briefly comprises a superb open plan kitchen/family space, lounge, cloakroom and four generous bedrooms (1 en-suite) and a family bathroom. Externally the house enjoys a southerly facing level rear garden with patio and grass and access to the garage and parking.