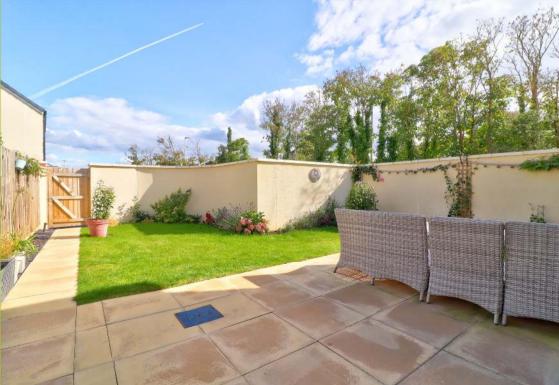

The accommodation briefly comprises a superb open plan kitchen/family space, lounge, cloakroom and four generous bedrooms (1 en-suite) and a family bathroom. Externally the house enjoys a southerly facing level rear garden with patio and grass and access to the garage and parking.

## Outside

The back door opens into a private, walled garden, split with patio and turf which enjoys a sunny aspect. Allows access to garage & parking.

**Services:** All main services connected. Gas fired central heating.