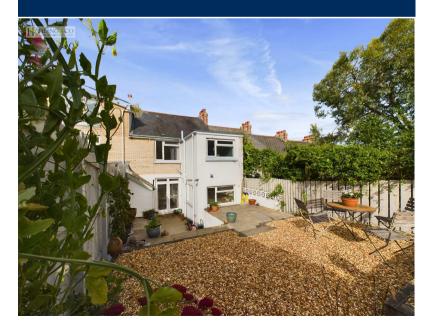

The property also includes excellent storage options in a form of a cellar, with power and lighting, large enough to store the awkward items such as bikes, surfboards and kayaks. The rear garden is very generous in size and has been well landscaped, occupying multiple levels that allows for lots of sunshine and some lovely spaces to relax and eat etc plus storage. The garden is made up of patio, stone chippings and is easily maintainable.