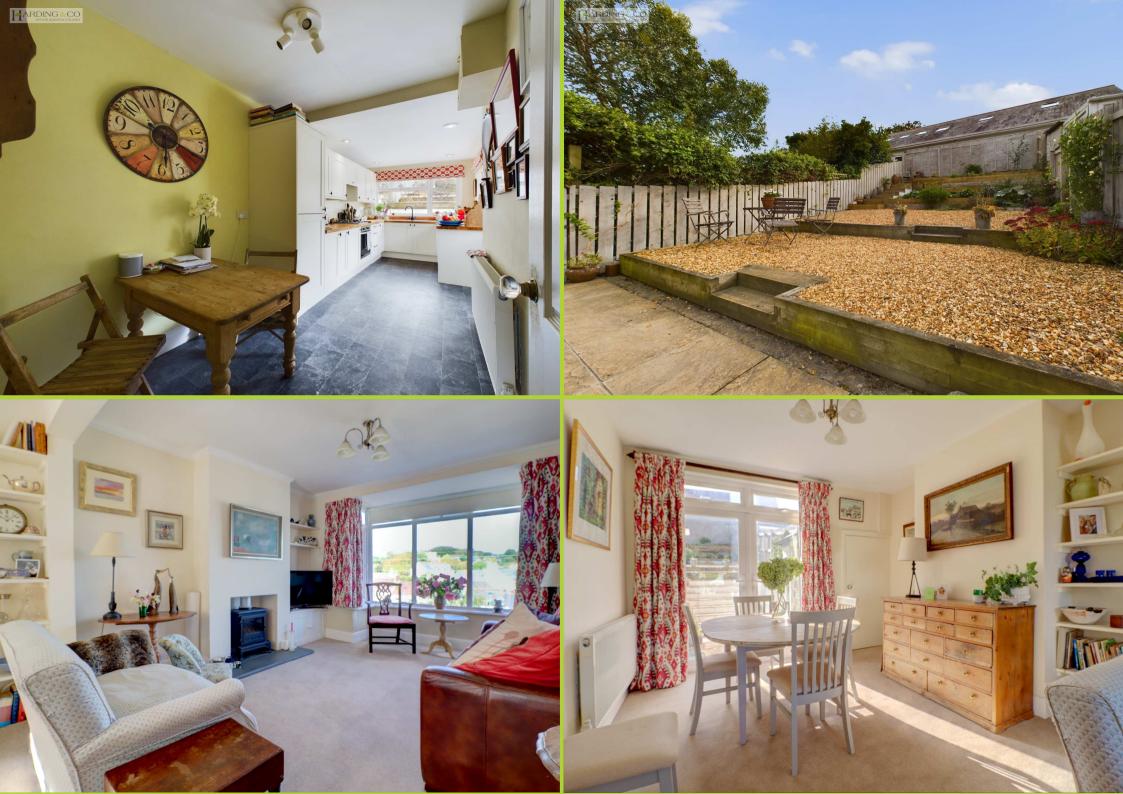

Beulah, Tomouth Road Price Guide £360,000 Appledore, Bideford, Devon EX39 1QD

A very spacious and extremely well-presented threebedroom mid terrace house with far reaching and elevated views of the Appledore Estuary. The accommodation is particularly light and airy with generous sized rooms that include briefly; a lovely open plan living dining room with views and access to the garden, a large kitchen breakfast room, also with garden access, plus the three bedrooms (master with en-suite shower room) and large family bathroom (with bath and separate shower).

The property also includes excellent storage options in a form of a cellar, with power and lighting, large enough to store the awkward items such as bikes, surfboards and kayaks. The rear garden is very generous in size and has been well landscaped, occupying multiple levels that allows for lots of sunshine and some lovely spaces to relax and eat etc plus storage. The garden is made up of patio, stone chippings and is easily maintainable.