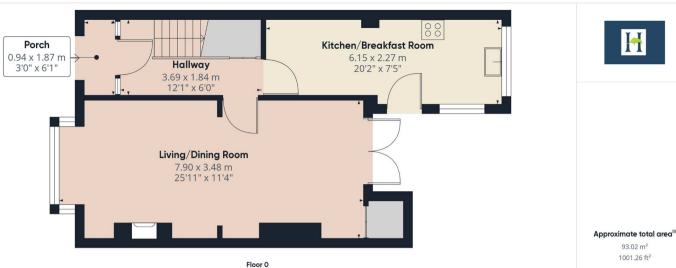

Beulah, Tomouth Road Price Guide £360,000 Appledore, Bideford, Devon EX39 1QD

A very spacious and extremely well-presented threebedroom mid terrace house with far reaching and elevated views of the Appledore Estuary. The accommodation is particularly light and airy with generous sized rooms that include briefly; a lovely open plan living dining room with views and access to the garden, a large kitchen breakfast room, also with garden access, plus the three bedrooms (master with en-suite shower room) and large family bathroom (with bath and separate shower).

The property also includes excellent storage options in a form of a cellar, with power and lighting, large enough to store the awkward items such as bikes, surfboards and kayaks. The rear garden is very generous in size and has been well landscaped, occupying multiple levels that allows for lots of sunshine and some lovely spaces to relax and eat etc plus storage. The garden is made up of patio, stone chippings and is easily maintainable.