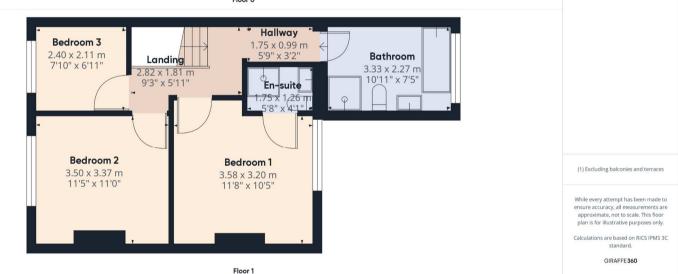

Beulah, Tomouth Road Price Guide £360,000 Appledore, Bideford, Devon EX39 1QD

A very spacious and extremely well-presented threebedroom mid terrace house with far reaching and elevated views of the Appledore Estuary. The accommodation is particularly light and airy with generous sized rooms that include briefly; a lovely open plan living dining room with views and access to the garden, a large kitchen breakfast room, also with garden access, plus the three bedrooms (master with en-suite shower room) and large family bathroom (with bath and separate shower).

The property also includes excellent storage options in a form of a cellar, with power and lighting, large enough to store the awkward items such as bikes, surfboards and kayaks. The rear garden is very generous in size and has been well landscaped, occupying multiple levels that allows for lots of sunshine and some lovely spaces to relax and eat etc plus storage. The garden is made up of patio, stone chippings and is easily maintainable.