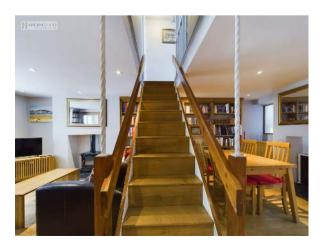

Waders Cottage, 107 Irsha Street, F Appledore, Bideford, Devon, EX39 1RY

Price Guide: £360,000 ARDING & CO

Waders Cottage is a beautifully presented 2 bedroom house perfectly situated to enjoy some lovely Estuary views from the rear first floor rooms. Located just footsteps from the nearest slipway affording access on to the coast path with Appledore's picturesque quayside a short stroll away. This property has been lovingly improved by the current owner offering a welcoming entrance porch, a spacious living/dining room, a very well-appointment kitchen with French doors opening to a tranquil courtyard and first floor shower room. This charming property is considered to appeal equally as a full time residence or holiday bolthole and is currently a successful holiday let.

#### **Entrance Hall**

Lounge / Dining Area 23'2 x 12'7 (7.08m x 3.85m)

Kitchen 6'3 x 14'4 (1.92m x 4.37m)

Bedroom 1 10'8 x 12'8 (3.27m x 3.87m)

Bedroom 2 16'2 x 6'1 (4.94m x 1.86m)

Loft Room 16'6 x 12'9 (5.03m x 3.91m)