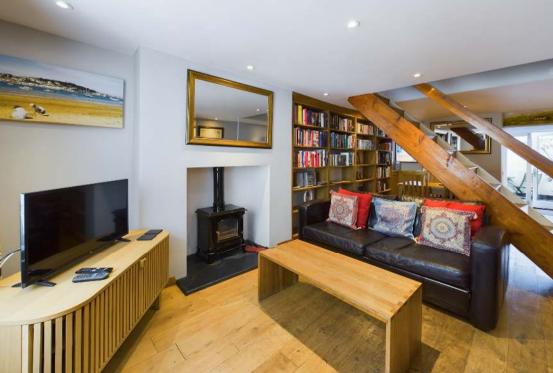

#### **Entrance Hall**

Lounge / Dining Area 23'2 x 12'7 (7.08m x 3.85m)

Kitchen 6'3 x 14'4 (1.92m x 4.37m)

Bedroom 1 10'8 x 12'8 (3.27m x 3.87m)

Bedroom 2 16'2 x 6'1 (4.94m x 1.86m)

Loft Room 16'6 x 12'9 (5.03m x 3.91m)