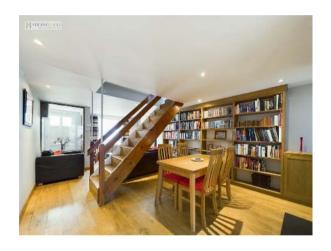

#### **Entrance Hall**

Lounge / Dining Area 23'2 x 12'7 (7.08m x 3.85m)

Kitchen 6'3 x 14'4 (1.92m x 4.37m)

Bedroom 1 10'8 x 12'8 (3.27m x 3.87m)

Bedroom 2 16'2 x 6'1 (4.94m x 1.86m)

Loft Room 16'6 x 12'9 (5.03m x 3.91m)