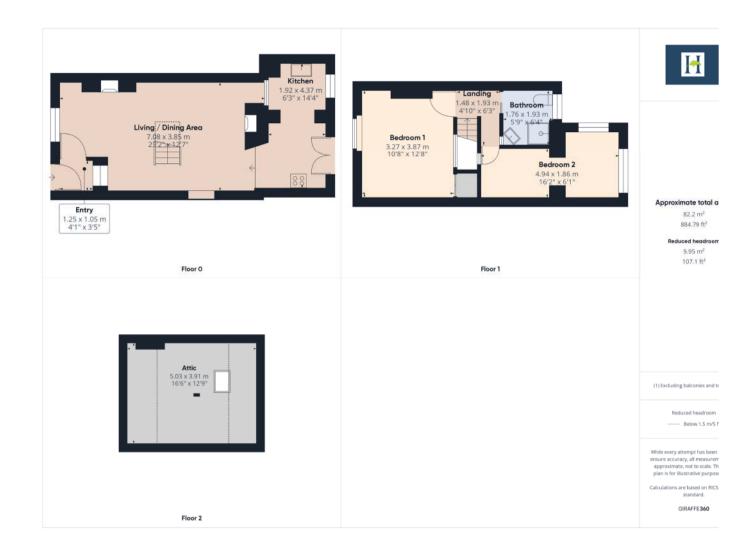

#### **Entrance Hall**

Lounge / Dining Area 23'2 x 12'7 (7.08m x 3.85m)

Kitchen 6'3 x 14'4 (1.92m x 4.37m)

Bedroom 1 10'8 x 12'8 (3.27m x 3.87m)

Bedroom 2 16'2 x 6'1 (4.94m x 1.86m)

Loft Room 16'6 x 12'9 (5.03m x 3.91m)