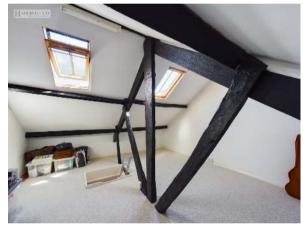

#### **Entrance Hall**

Lounge / Dining Area 23'2 x 12'7 (7.08m x 3.85m)

Kitchen 6'3 x 14'4 (1.92m x 4.37m)

Bedroom 1 10'8 x 12'8 (3.27m x 3.87m)

Bedroom 2 16'2 x 6'1 (4.94m x 1.86m)

Loft Room 16'6 x 12'9 (5.03m x 3.91m)