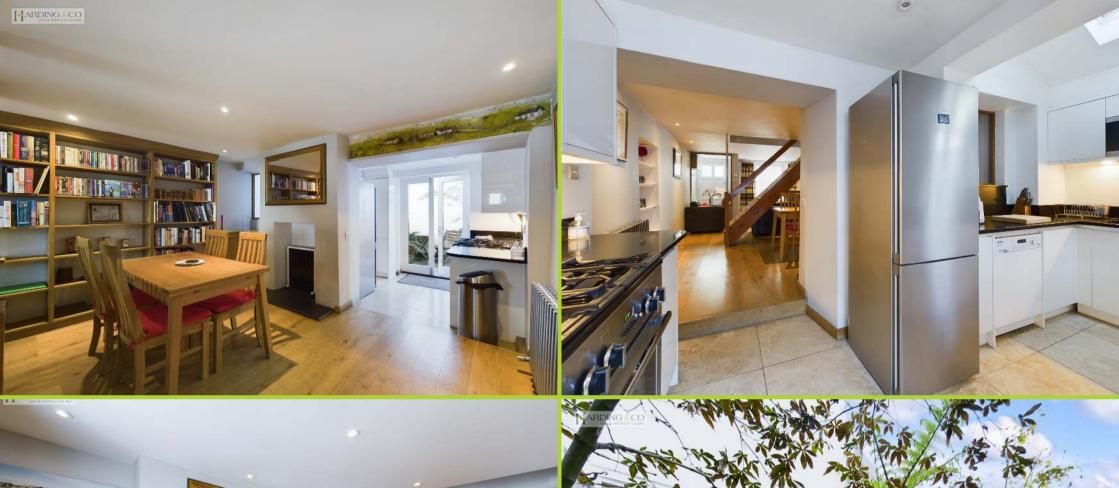

Waders Cottage, 107 Irsha Street, F Appledore, Bideford, Devon, EX39 1RY

Price Guide: £360,000 ARDING & CO

Waders Cottage is a beautifully presented 2 bedroom house perfectly situated to enjoy some lovely Estuary views from the rear first floor rooms. Located just footsteps from the nearest slipway affording access on to the coast path with Appledore's picturesque quayside a short stroll away. This property has been lovingly improved by the current owner offering a welcoming entrance porch, a spacious living/dining room, a very well-appointment kitchen with French doors opening to a tranquil courtyard and first floor shower room. This charming property is considered to appeal equally as a full time residence or holiday bolthole and is currently a successful holiday let.

#### **Entrance Hall**

Lounge / Dining Area 23'2 x 12'7 (7.08m x 3.85m)

Kitchen 6'3 x 14'4 (1.92m x 4.37m)

Bedroom 1 10'8 x 12'8 (3.27m x 3.87m)

Bedroom 2 16'2 x 6'1 (4.94m x 1.86m)

Loft Room 16'6 x 12'9 (5.03m x 3.91m)

#### **Outside**

A delightful private courtyard garden with a shed in the corner with double doors from the kitchen – A lovely space to dine outdoors.