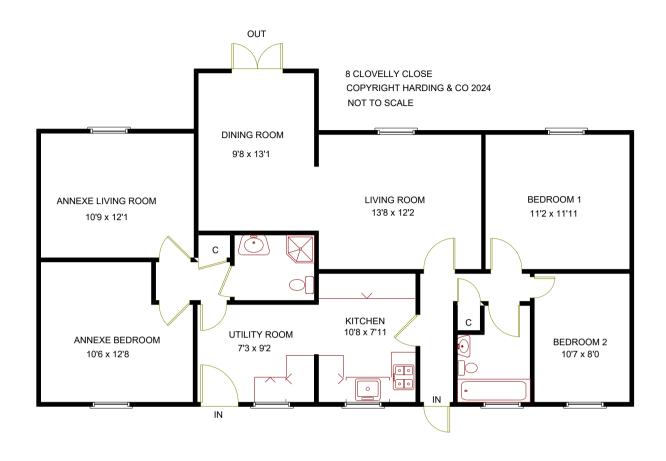

**Entrance Porch with part glazed door to:** 

**Entrance Hall** 

Living Room 13"8 x 12'2 (4.17m x 3.7m)

Kitchen 10'8 x 7"11 (3.25m x 2.41m)

Dining Room 9'8 x 13'1 (2.95m x 4m)

Utility Room 7'3 x 9'2 (2.2m x 2.8m)

Bedroom 1 11'2 x 11'11 (3.4m x 3.63m)

Bedroom 2 10'7 x 8'0 (3.23m x 2.44m)

Annexe Bedroom 10'6 x 12'8 (3.2m x 3.9m)

Annexe Living Room 10'9 x 12'1 (3.8m x 3.68m)

**Shower Room** 

**Annexe Bathroom** 