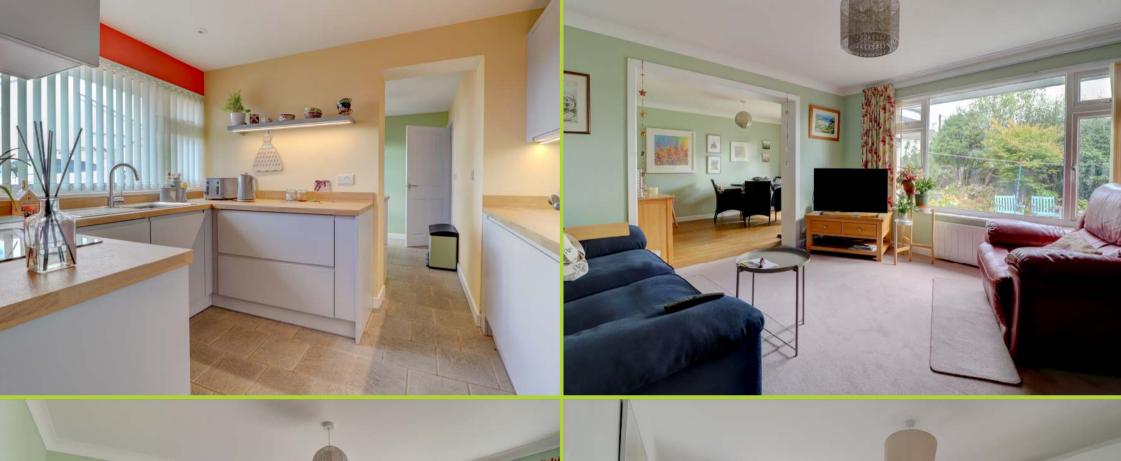

**Entrance Porch with part glazed door to:** 

**Entrance Hall** 

Living Room 13"8 x 12'2 (4.17m x 3.7m)

Kitchen 10'8 x 7"11 (3.25m x 2.41m)

Dining Room 9'8 x 13'1 (2.95m x 4m)

Utility Room 7'3 x 9'2 (2.2m x 2.8m)

Bedroom 1 11'2 x 11'11 (3.4m x 3.63m)

Bedroom 2 10'7 x 8'0 (3.23m x 2.44m)

Annexe Bedroom 10'6 x 12'8 (3.2m x 3.9m)

Annexe Living Room 10'9 x 12'1 (3.8m x 3.68m)

**Shower Room** 

**Annexe Bathroom** 