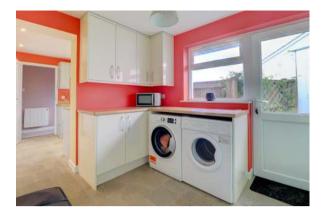

There are two areas to this property, connected by its nearly new family kitchen/utility room. In the extended annexe there is a bedroom, living area as well as its own shower room for anyone who wants their own independence within the property – which can equally be included in the general accommodation with two bedrooms, a spacious living room with adjoining dining room.

**Entrance Porch with part glazed door to:** 

**Entrance Hall** 

Living Room 13"8 x 12'2 (4.17m x 3.7m)

Kitchen 10'8 x 7"11 (3.25m x 2.41m)

Dining Room 9'8 x 13'1 (2.95m x 4m)

Utility Room 7'3 x 9'2 (2.2m x 2.8m)