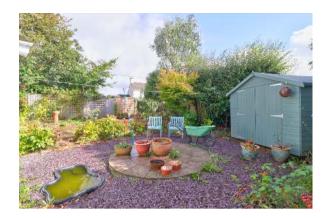

## Outside

To the rear of the property is a fully enclosed garden with a large level patio and low maintenance slate chippings incorporating a paved circular patio. The garden is fully enclosed by fencing and there are 2 storage sheds, glass greenhouse, attractive rose bushes and ornamental trees.