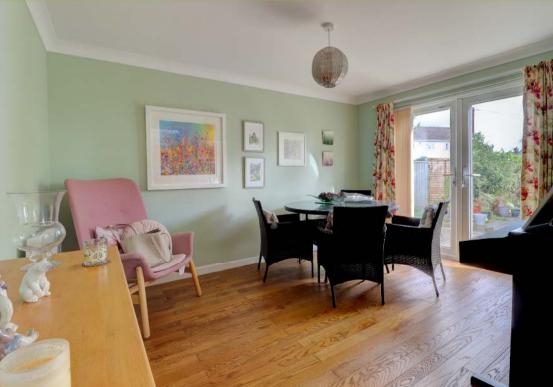

**Entrance Porch with part glazed door to:** 

**Entrance Hall** 

Living Room 13"8 x 12'2 (4.17m x 3.7m)

Kitchen 10'8 x 7"11 (3.25m x 2.41m)

Dining Room 9'8 x 13'1 (2.95m x 4m)

Utility Room 7'3 x 9'2 (2.2m x 2.8m)