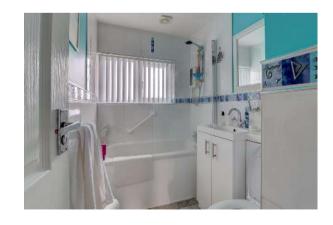

Bedroom 1 11'2 x 11'11 (3.4m x 3.63m)

Bedroom 2 10'7 x 8'0 (3.23m x 2.44m)

Annexe Bedroom 10'6 x 12'8 (3.2m x 3.9m)

Annexe Living Room 10'9 x 12'1 (3.8m x 3.68m)

**Shower Room** 

**Annexe Bathroom** 