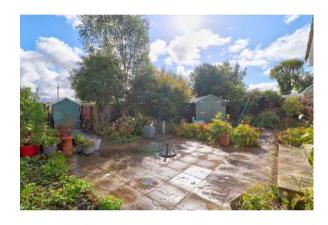

## Outside

To the rear of the property is a fully enclosed garden with a large level patio and low maintenance slate chippings incorporating a paved circular patio. The garden is fully enclosed by fencing and there are 2 storage sheds, glass greenhouse, attractive rose bushes and ornamental trees.