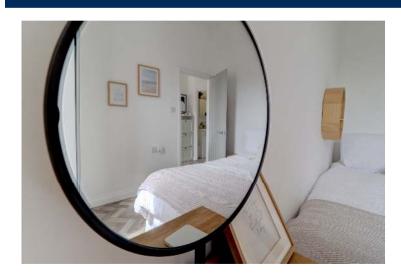

Accommodation comprises:

Living Room/Diner 11'2 x 9'2 (3.40m x 2.79m)

Kitchen 7'8 x 5'10 (2.34m x 1.78m)

Bathroom 6'7 x 5'0 (2.01m x 1.52m)

Bedroom 1 17' x 9'8 (5.30m x 2.95)