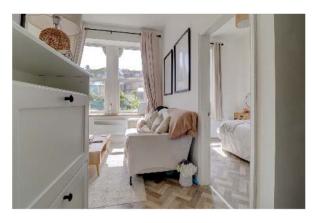

Accommodation comprises:

Living Room/Diner 11'2 x 9'2 (3.40m x 2.79m)

Kitchen 7'8 x 5'10 (2.34m x 1.78m)

Bathroom 6'7 x 5'0 (2.01m x 1.52m)

Bedroom 1 17' x 9'8 (5.30m x 2.95)