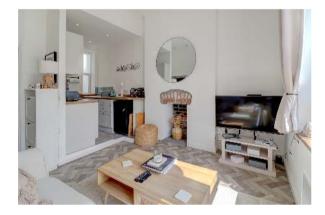

Accommodation comprises:

Living Room/Diner 11'2 x 9'2 (3.40m x 2.79m)

Kitchen 7'8 x 5'10 (2.34m x 1.78m)

Bathroom 6'7 x 5'0 (2.01m x 1.52m)

Bedroom 1 17' x 9'8 (5.30m x 2.95)