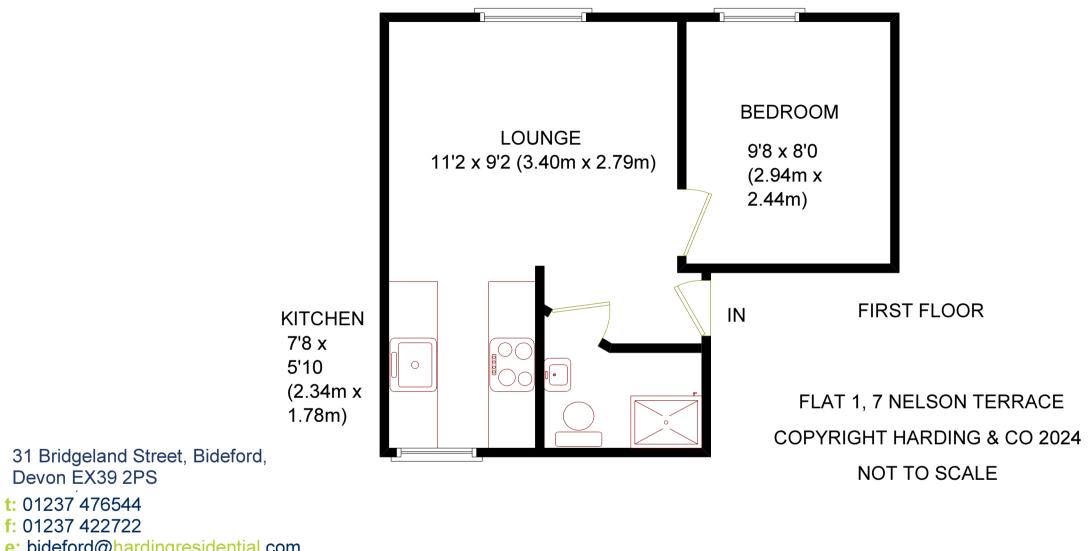

Accommodation comprises:

Living Room/Diner 11'2 x 9'2 (3.40m x 2.79m)

Kitchen 7'8 x 5'10 (2.34m x 1.78m)

Bathroom 6'7 x 5'0 (2.01m x 1.52m)

Bedroom 1 17' x 9'8 (5.30m x 2.95)