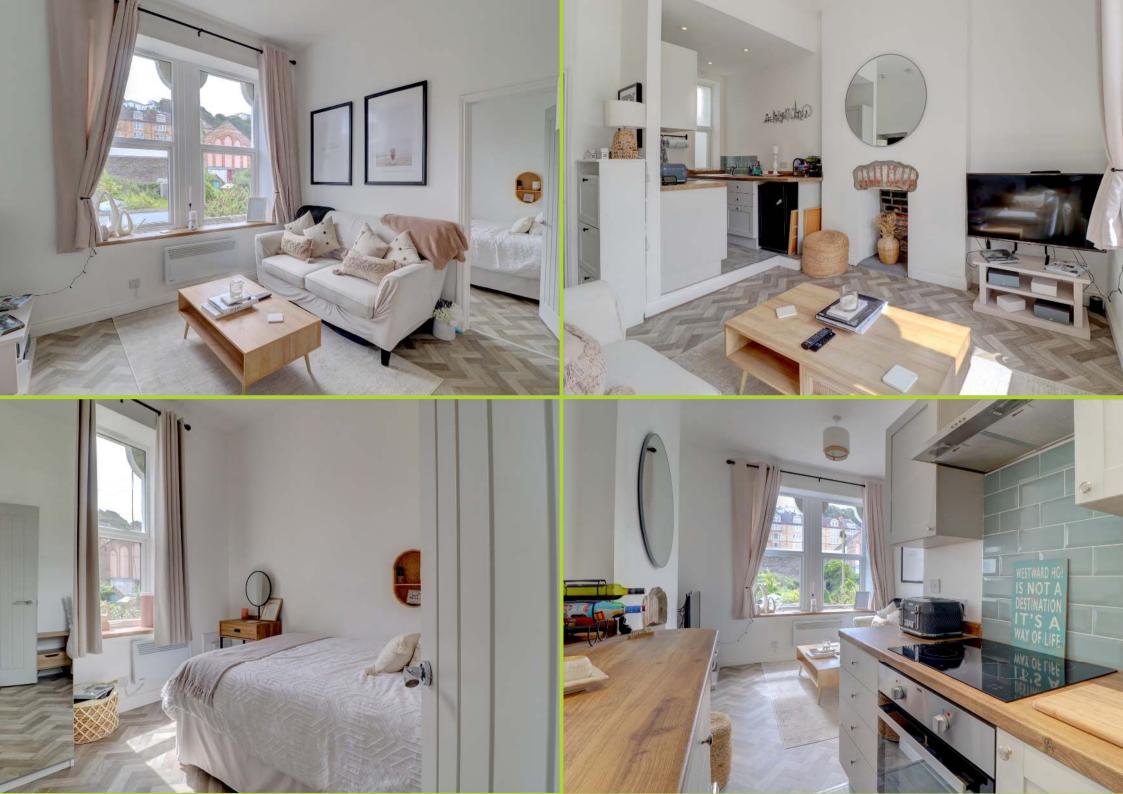

Accommodation comprises:

Living Room/Diner 11'2 x 9'2 (3.40m x 2.79m)

Kitchen 7'8 x 5'10 (2.34m x 1.78m)

Bathroom 6'7 x 5'0 (2.01m x 1.52m)

Bedroom 1 17' x 9'8 (5.30m x 2.95)