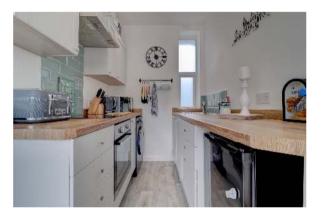

Accommodation comprises:

Living Room/Diner 11'2 x 9'2 (3.40m x 2.79m)

Kitchen 7'8 x 5'10 (2.34m x 1.78m)

Bathroom 6'7 x 5'0 (2.01m x 1.52m)

Bedroom 1 17' x 9'8 (5.30m x 2.95)