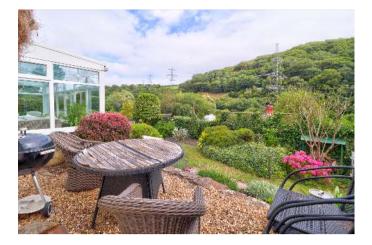

## **Externally:**

To the rear of the cottage is an attractive south facing garden, extremely well stocked with pretty flowers, bushes and mature planting. There is a delightful view across the valley and a patio area to enjoy.