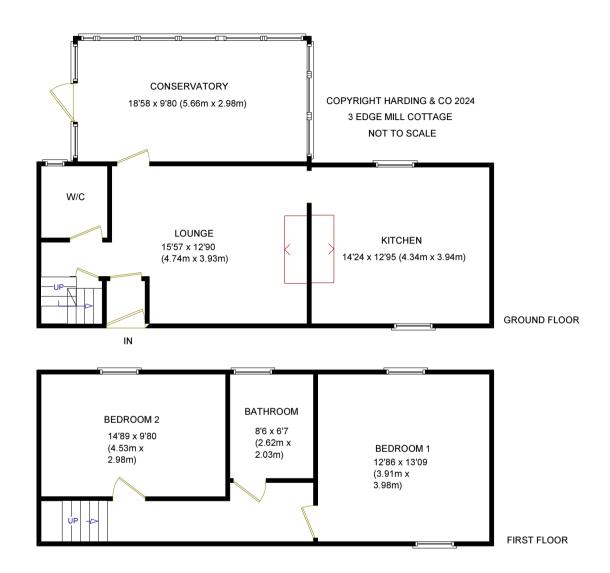

3 Edge Mill Cottage Price Guide £260,000 Littleham, Bideford, Devon EX39 5HQ

A charming character mid terrace property with two large bedrooms, lovely sitting room with open fire, spacious kitchen/breakfast room plus a super conservatory at the rear overlooking the pretty garden. The lovely stone cottage is situated on the edge of the popular village of Littleham and benefits from a picturesque rolling hill backdrop with the River Yeo close by, which can be enjoyed from its sunny rear garden. There is also parking for 2 vehicles. No Chain