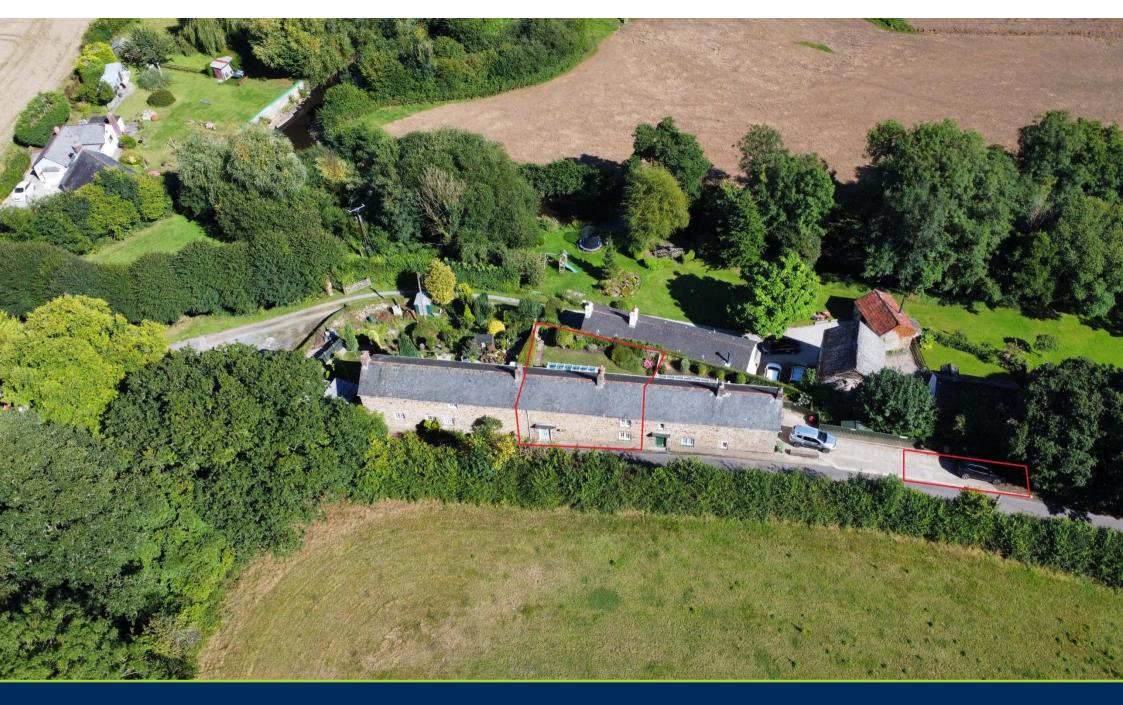

3 Edge Mill Cottage Price Guide £260,000 Littleham, Bideford, Devon EX39 5HQ

A charming character mid terrace property with two large bedrooms, lovely sitting room with open fire, spacious kitchen/breakfast room plus a super conservatory at the rear overlooking the pretty garden. The lovely stone cottage is situated on the edge of the popular village of Littleham and benefits from a picturesque rolling hill backdrop with the River Yeo close by, which can be enjoyed from its sunny rear garden. There is also parking for 2 vehicles. No Chain

# Parking:

Space for 2 vehicles close to the property.