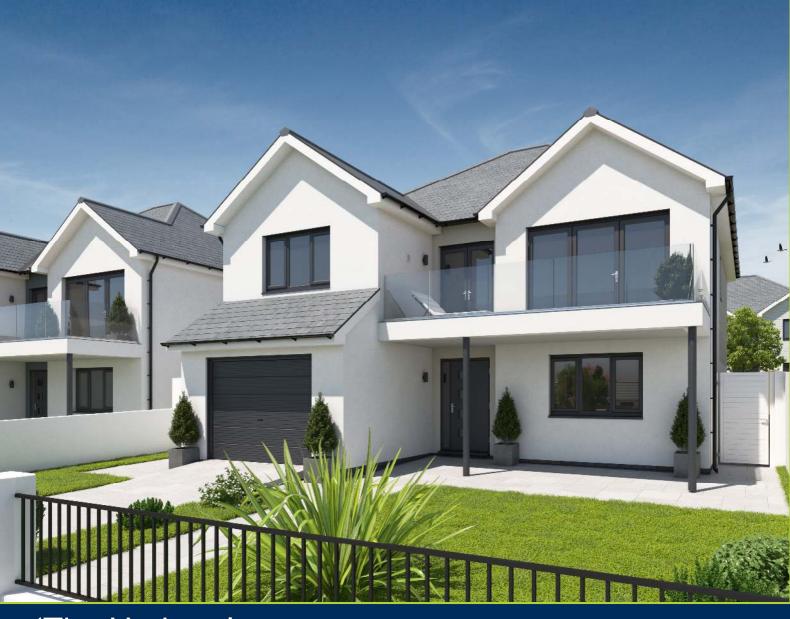

## 'The Harbour'

Tadworthy, Golf Links Road, Westward Ho!

The Harbour is a truly unique 4 bed (3 bath/shower rooms, 2 en-suite) detached home carefully designed to optimise modern family living. This property has a reverse living layout with 3 generous sized bedrooms on the ground floor and on the 1st floor you will be impressed by the open plan living, dining area and fully fitted kitchen, which is full of light and has bi-fold doors opening to a sun deck. There is also a master bedroom with en-suite on this level.

Prices From: £690,000

The Tadworthy site by NG Homes, offers a choice of individual and innovative designs ranging from bungalows to large family homes with an array of choices on their finishings ensuring each home is unique and personal to you. The development is conveniently located off Golf Link's Rd, and is within walking distance of RND Golf Club, Westward Ho's village and the beach.