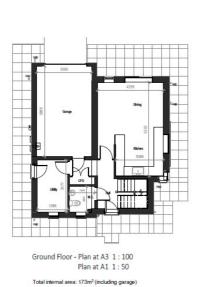

## 'The Bay' Tadworthy, Golf Links Road, Westward Ho!

The Bay offers the best of modern town house living, with accommodation over 3 floors and 2 beautiful balconies. On the ground floor is a spacious kitchen diner, utility room and integral garage. On the 1st floor there is a generous living area with access to an open terrace plus two bedrooms (1 en-suite). On the 3rd floor is the master bedroom with en-suite and Juliet balcony, together with a 4th bedroom, also with an en-suite.

## HOUSE TYPE L

First Floor - Plan

verified before construction or manufacture of any element.

Any discrepancy to be reported in writing to the Architect

31 Bridgeland Street, Bideford, Devon EX39 2PS

t: 01237 476544 f: 01237 422722