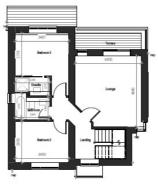

## 'The Bay' Tadworthy, Golf Links Road, Westward Ho!

The Bay offers the best of modern town house living, with accommodation over 3 floors and 2 beautiful balconies. On the ground floor is a spacious kitchen diner, utility room and integral garage. On the 1st floor there is a generous living area with access to an open terrace plus two bedrooms (1 en-suite). On the 3rd floor is the master bedroom with en-suite and Juliet balcony, together with a 4th bedroom, also with an en-suite.

## HOUSE TYPE L

First Floor - Plan

verified before construction or manufacture of any element.

Any discrepancy to be reported in writing to the Architect

31 Bridgeland Street, Bideford, Devon EX39 2PS

t: 01237 476544 f: 01237 422722