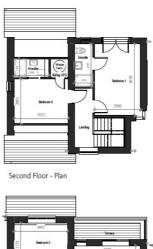

## 'The Bay' Tadworthy, Golf Links Road, Westward Ho!

The Bay offers the best of modern town house living, with accommodation over 3 floors and 2 beautiful balconies. On the ground floor is a spacious kitchen diner, utility room and integral garage. On the 1st floor there is a generous living area with access to an open terrace plus two bedrooms (1 en-suite). On the 3rd floor is the master bedroom with en-suite and Juliet balcony, together with a 4th bedroom, also with an en-suite.

## HOUSE TYPE L

First Floor - Plan

verified before construction or manufacture of any element.

Any discrepancy to be reported in writing to the Architect

31 Bridgeland Street, Bideford, Devon EX39 2PS

t: 01237 476544 f: 01237 422722