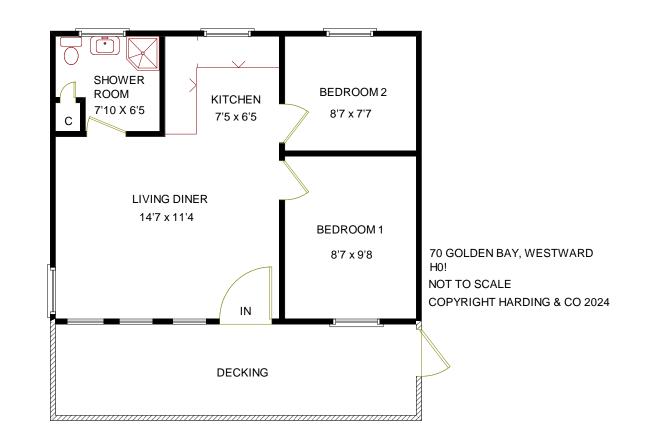

Pathway with south-west facing deck area to the front.

Accommodation briefly:

Living Room 14'7 x 11'4 (4.48m x 3.47m)

Open Plan Kitchen 7'5 x 6'5 (2.28m x 1.98m)

Bedroom 1 8'7 x 9'8 (2.65m x 2.98m)

Bedroom 2 8'7 x 7'7 (2.65m x 2.34m)

Bathroom 7'10 x 6'5 (2.16m x 1.98m)

**Services:** Mains electric, water. uPVC double glazing Electric heating