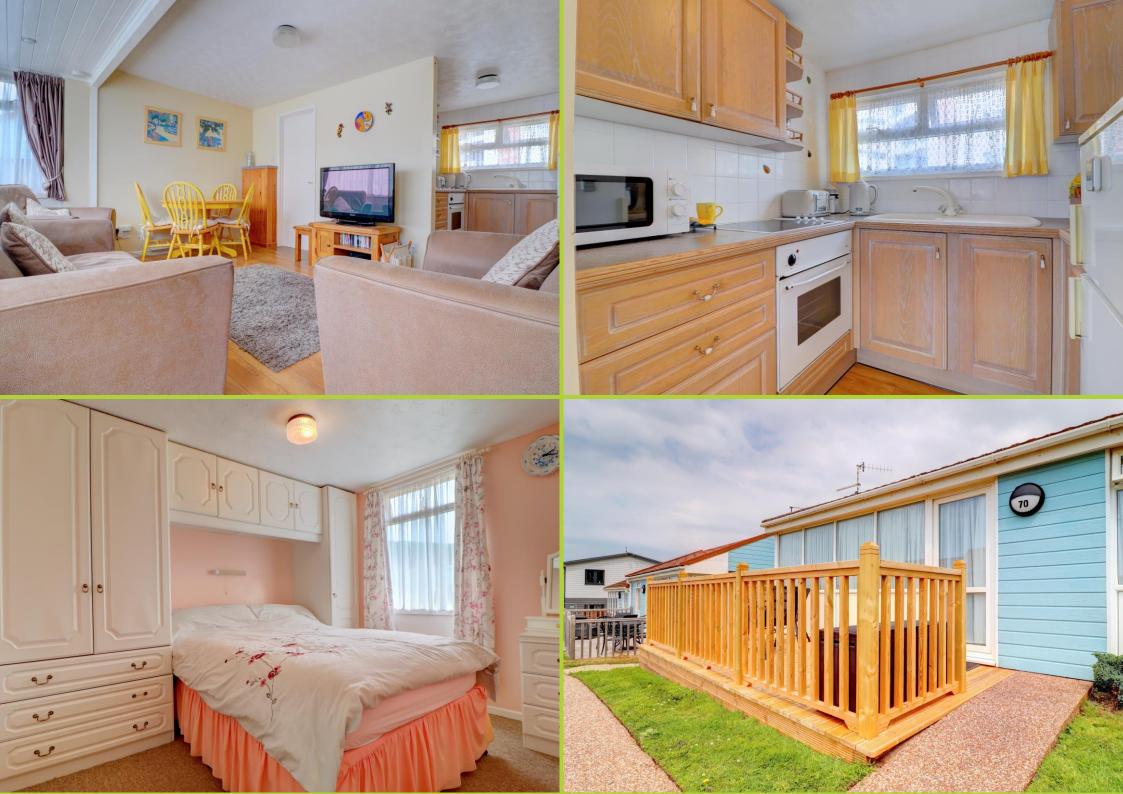

Pathway with south-west facing deck area to the front.

Accommodation briefly:

Living Room 14'7 x 11'4 (4.48m x 3.47m)

Open Plan Kitchen 7'5 x 6'5 (2.28m x 1.98m)

Bedroom 1 8'7 x 9'8 (2.65m x 2.98m)

Bedroom 2 8'7 x 7'7 (2.65m x 2.34m)

## Outside

The front of the property faces west and gains the benefit of south facing sunshine all day. There is a generous private deck area with lovely views over green space and the sea. The decking is a superb vantage point for the sun setting.