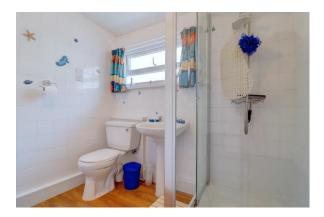

Bathroom 7'10 x 6'5 (2.16m x 1.98m)

**Services:** Mains electric, water. uPVC double glazing Electric heating