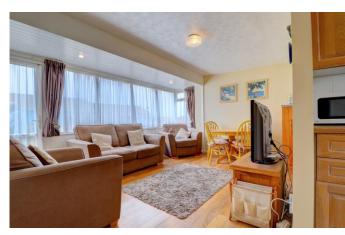

Pathway with south-west facing deck area to the front.

Accommodation briefly:

Living Room 14'7 x 11'4 (4.48m x 3.47m)

Open Plan Kitchen 7'5 x 6'5 (2.28m x 1.98m)

Bedroom 1 8'7 x 9'8 (2.65m x 2.98m)

Bedroom 2 8'7 x 7'7 (2.65m x 2.34m)