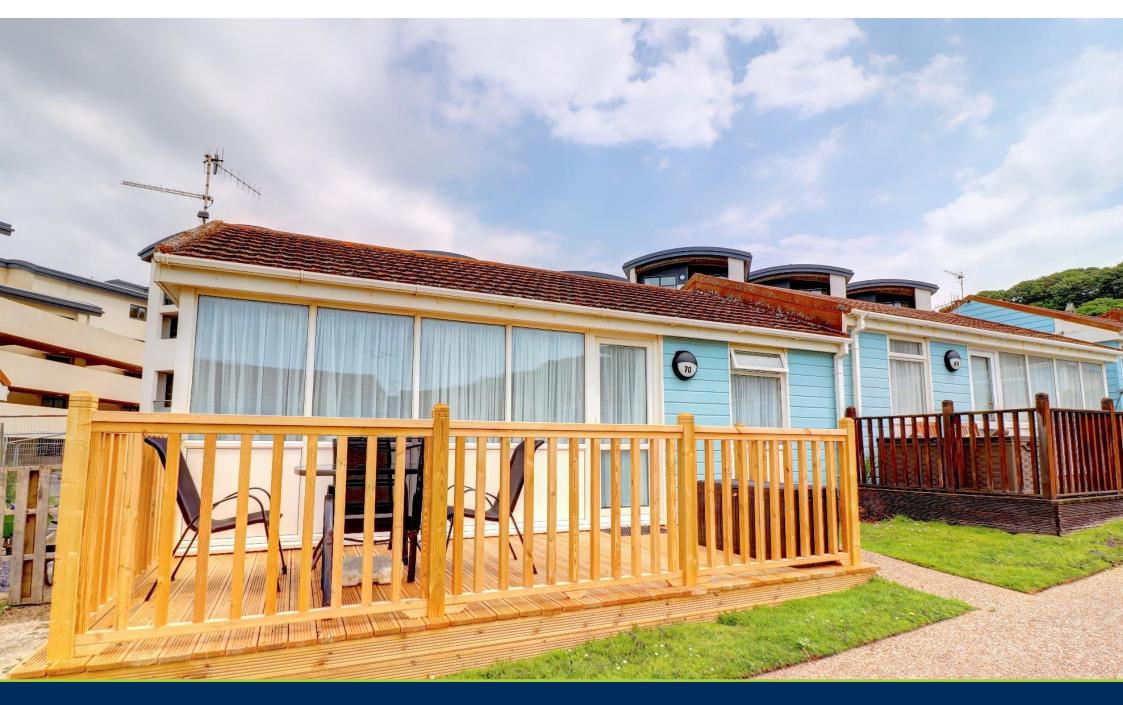

70 Golden BayPrice Guide £45,000Westward Ho!, Bideford, Devon EX39 1LB

A rare opportunity to acquire a well presented semidetached 2 double bedroom holiday with its own south-west facing private front sun deck. The property is situated in the Golden Bay holiday village of Westward Ho! and a short walk to the promenade, beach, local restaurants and amenities. Offered part-furnished and benefitting uPVC double glazing and spacious accommodation. Please note that the property has a 10-month holiday use only and the owner must have a permanent residence elsewhere.

Pathway with south-west facing deck area to the front.

Accommodation briefly:

Living Room 14'7 x 11'4 (4.48m x 3.47m)

Open Plan Kitchen 7'5 x 6'5 (2.28m x 1.98m)

Bedroom 1 8'7 x 9'8 (2.65m x 2.98m)

Bedroom 2 8'7 x 7'7 (2.65m x 2.34m)

## Outside

The front of the property faces west and gains the benefit of south facing sunshine all day. There is a generous private deck area with lovely views over green space and the sea. The decking is a superb vantage point for the sun setting.