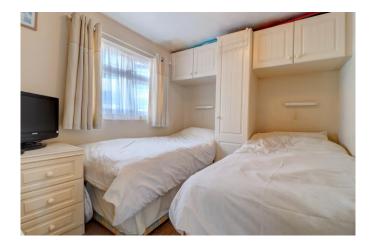

Pathway with south-west facing deck area to the front.

Accommodation briefly:

Living Room 14'7 x 11'4 (4.48m x 3.47m)

Open Plan Kitchen 7'5 x 6'5 (2.28m x 1.98m)

Bedroom 1 8'7 x 9'8 (2.65m x 2.98m)

Bedroom 2 8'7 x 7'7 (2.65m x 2.34m)