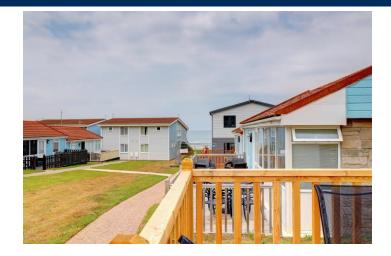

## Outside

The front of the property faces west and gains the benefit of south facing sunshine all day. There is a generous private deck area with lovely views over green space and the sea. The decking is a superb vantage point for the sun setting.