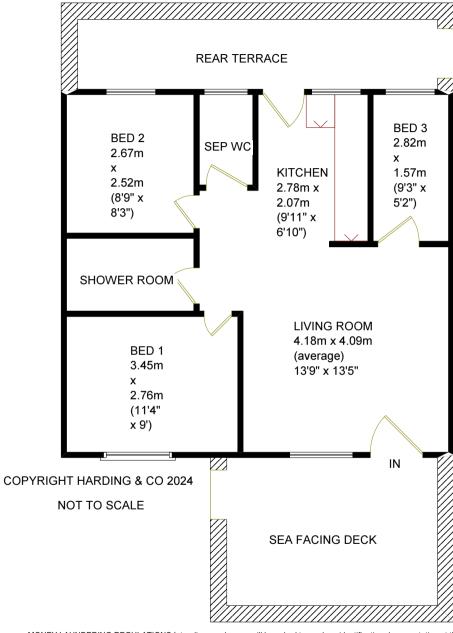

### **Entrance**

Lounge/Diner 4.18m x 4.09m (average) 13'9" x 13'5" Sea views

Kitchen 2.78m x 2.07m (9'11" x 6'10")

Bedroom 1 3.45m x 2.76m (11'4" x 9') Sea views.

Bedroom 2 2.67m x 2.52m (8'9" x 8'3")

Bedroom 3 2.82m x 1.57m (9'3" x 5'2")

**Shower Room** 

### Cloakroom