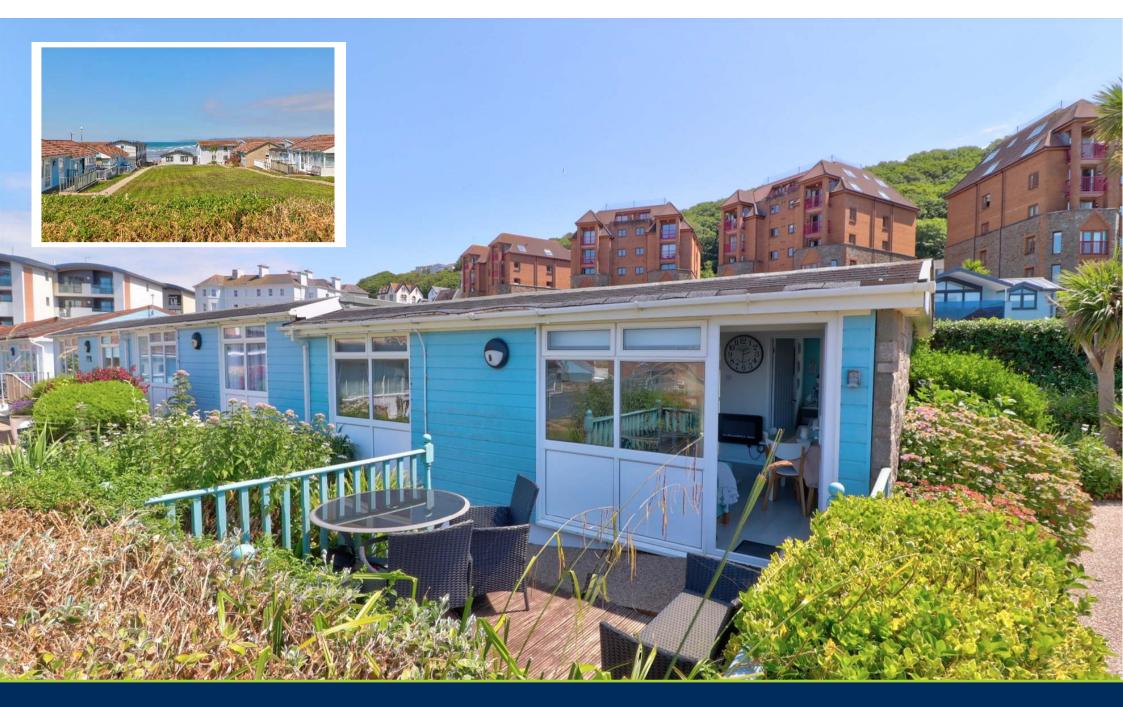

90 Golden Bay Price Guide £69,950 Merley Road, Westward Ho! Bideford, Devon EX39 1LB

A rare opportunity to acquire this lovely 3-bedroom holiday chalet within the Golden Bay Holiday Park Village, offering excellent sea views from its lounge, main bedroom & private decked sitting area. Benefitting from a corner end of terrace plot, the chalet comes with fixtures and fittings, along with its remaining 26 years on the lease as a personal use holiday home or as a holiday rental.

## **Outside**

Uniquely to the front of the property is a raised sun deck with balustrade and commanding views down the centre of the development looking directly out to sea. To the back is a paved courtyard with rear gate access, enclosed by low wall and flower beds. There are rattan patio chairs and coffee table plus a table and chairs along with a storage lockup.

Parking area directly behind the property.

**EPC:** E **Council Tax Band**: A