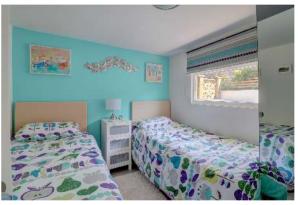

### **Entrance**

Lounge/Diner 4.18m x 4.09m (average) 13'9" x 13'5" Sea views

Kitchen 2.78m x 2.07m (9'11" x 6'10")

Bedroom 1 3.45m x 2.76m (11'4" x 9') Sea views.

Bedroom 2 2.67m x 2.52m (8'9" x 8'3")

Bedroom 3 2.82m x 1.57m (9'3" x 5'2")