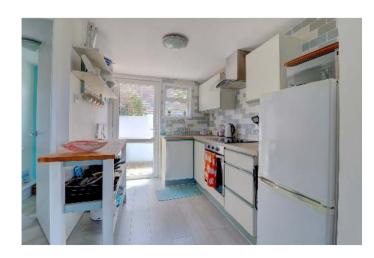

### **Entrance**

Lounge/Diner 4.18m x 4.09m (average) 13'9" x 13'5" Sea views

Kitchen 2.78m x 2.07m (9'11" x 6'10")

Bedroom 1 3.45m x 2.76m (11'4" x 9') Sea views.

Bedroom 2 2.67m x 2.52m (8'9" x 8'3")

Bedroom 3 2.82m x 1.57m (9'3" x 5'2")