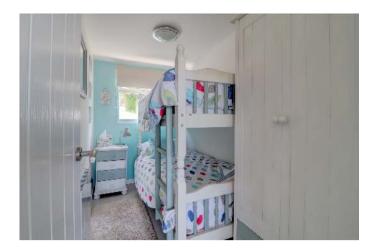

### **Entrance**

Lounge/Diner 4.18m x 4.09m (average) 13'9" x 13'5" Sea views

Kitchen 2.78m x 2.07m (9'11" x 6'10")

Bedroom 1 3.45m x 2.76m (11'4" x 9') Sea views.

Bedroom 2 2.67m x 2.52m (8'9" x 8'3")

Bedroom 3 2.82m x 1.57m (9'3" x 5'2")

**Shower Room** 