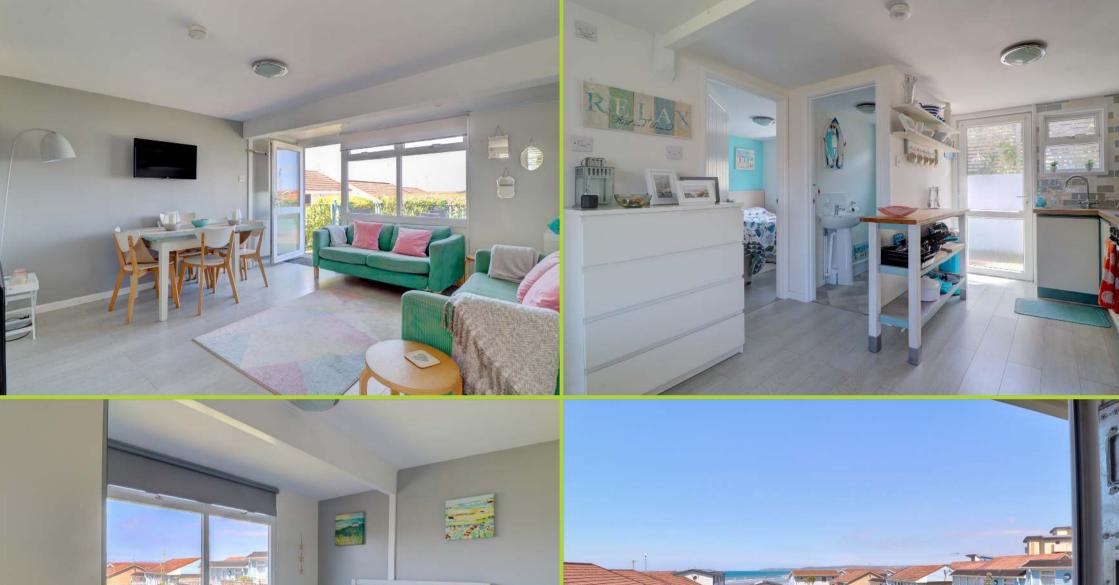

### **Entrance**

Lounge/Diner 4.18m x 4.09m (average) 13'9" x 13'5" Sea views

Kitchen 2.78m x 2.07m (9'11" x 6'10")

Bedroom 1 3.45m x 2.76m (11'4" x 9') Sea views.

Bedroom 2 2.67m x 2.52m (8'9" x 8'3")

Bedroom 3 2.82m x 1.57m (9'3" x 5'2")

## **Outside**

Uniquely to the front of the property is a raised sun deck with balustrade and commanding views down the centre of the development looking directly out to sea. To the back is a paved courtyard with rear gate access, enclosed by low wall and flower beds. There are rattan patio chairs and coffee table plus a table and chairs along with a storage lockup.