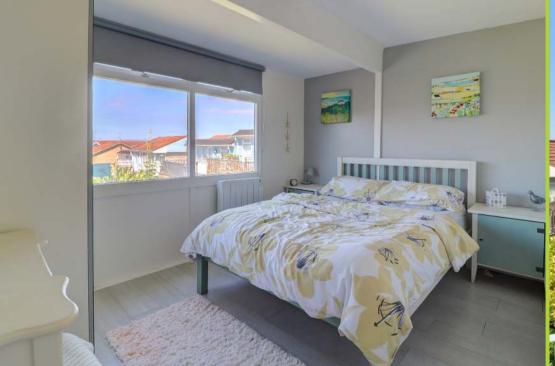

### **Entrance**

Lounge/Diner 4.18m x 4.09m (average) 13'9" x 13'5" Sea views

Kitchen 2.78m x 2.07m (9'11" x 6'10")

Bedroom 1 3.45m x 2.76m (11'4" x 9') Sea views.

Bedroom 2 2.67m x 2.52m (8'9" x 8'3")

Bedroom 3 2.82m x 1.57m (9'3" x 5'2")