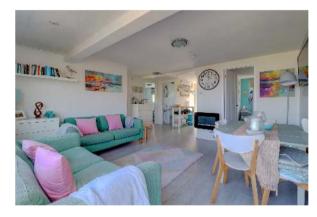

### **Entrance**

Lounge/Diner 4.18m x 4.09m (average) 13'9" x 13'5" Sea views

Kitchen 2.78m x 2.07m (9'11" x 6'10")

Bedroom 1 3.45m x 2.76m (11'4" x 9') Sea views.

Bedroom 2 2.67m x 2.52m (8'9" x 8'3")

Bedroom 3 2.82m x 1.57m (9'3" x 5'2")