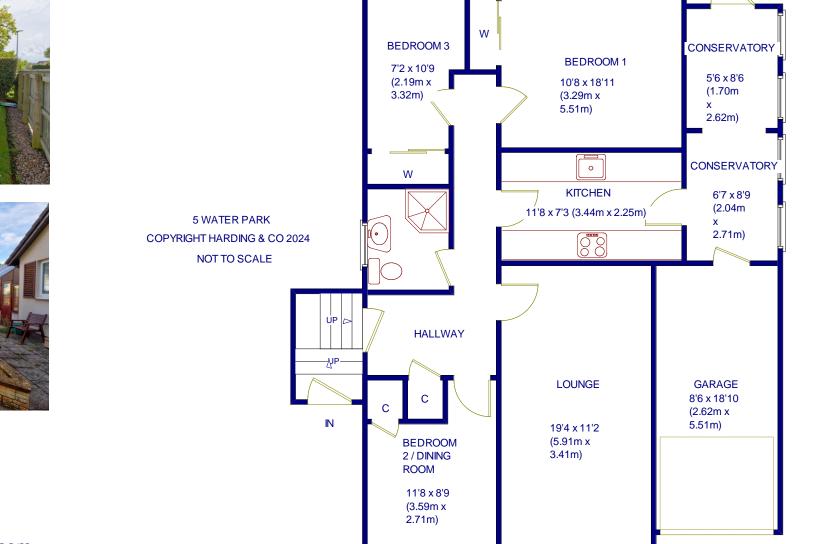

5 Water Park Road Bideford, Devon EX39 3RB

A well situated three bedroom detached bungalow with conservatory, spacious integral garage with driveway, attractive level and fully enclosed gardens. The accommodation also includes a large lounge, shower room and well-equipped kitchen, gas central heating and uPVC windows and doors. The property is very well maintained throughout but offers scope for some cosmetic improvement.

These particulars have been prepared for guidance only. We have not carried out a detailed survey, not tested the services, appliances or specific fittings. Floor plans are not drawn to scale unless stated, measurements and distances are approximate only. Do not rely on them for carpets and furnishings. Photographs are not necessarily current and you should not assume that the contents shown are included in the sale.