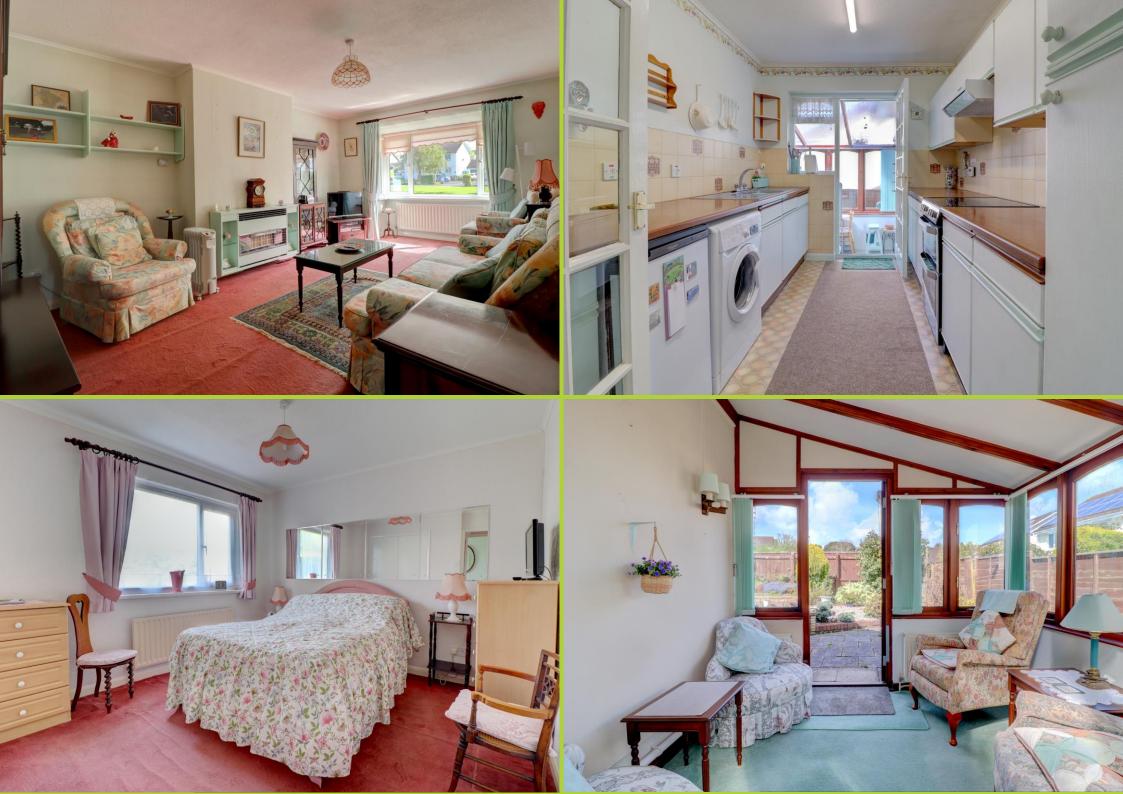

5 Water Park Road Bideford, Devon EX39 3RB

A well situated three bedroom detached bungalow with conservatory, spacious integral garage with driveway, attractive level and fully enclosed gardens. The accommodation also includes a large lounge, shower room and well-equipped kitchen, gas central heating and uPVC windows and doors. The property is very well maintained throughout but offers scope for some cosmetic improvement.

These particulars have been prepared for guidance only. We have not carried out a detailed survey, not tested the services, appliances or specific fittings. Floor plans are not drawn to scale unless stated, measurements and distances are approximate only. Do not rely on them for carpets and furnishings. Photographs are not necessarily current and you should not assume that the contents shown are included in the sale.