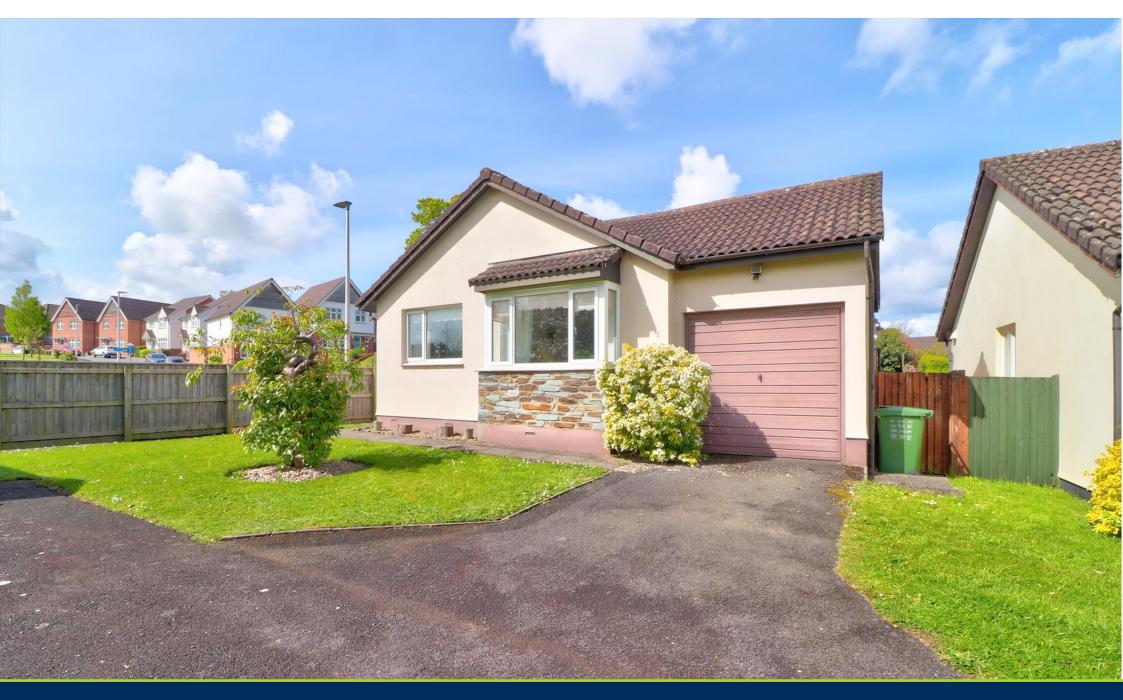

5 Water Park Road Bideford, Devon EX39 3RB

A well situated three bedroom detached bungalow with conservatory, spacious integral garage with driveway, attractive level and fully enclosed gardens. The accommodation also includes a large lounge, shower room and well-equipped kitchen, gas central heating and uPVC windows and doors. The property is very well maintained throughout but offers scope for some cosmetic improvement.

The bungalow is being offered with no on-going chain.

Water Park Road is part of the Londonderry Farm Development situated on the fringes of the market town and port of Bideford. Bideford is a thriving market town with a working port and historic pannier market. It sits on the banks of the River Torridge and offers a wide range of amenities including a range of shops, clubs, bars and restaurants along with infants, primary and secondary schools. The North Devon coast is approximately 3 miles distance and offers a range of leisure pursuits including coastal walks, surfing and water sports together with a long sandy beach at Westward Ho! the regional centre of Barnstaple is approximately 10 miles. The A361 North Devon Link Road provides access to Junction 27 of the M5 and the national road network beyond. 5 Water Park Road is a well-presented home that has been loved and well maintained during its time. It has the benefit of a larger than average integral garage and two adjoining conservatories with central heating – a lovely spot overlooking the garden. The property is well situated with a very pleasant outlook over a lovely green space at the front.