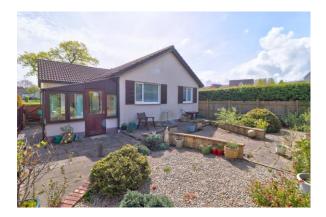

5 Water Park Road Bideford, Devon EX39 3RB

A well situated three bedroom detached bungalow with conservatory, spacious integral garage with driveway, attractive level and fully enclosed gardens. The accommodation also includes a large lounge, shower room and well-equipped kitchen, gas central heating and uPVC windows and doors. The property is very well maintained throughout but offers scope for some cosmetic improvement.

The bungalow is being offered with no on-going chain.

Water Park Road is part of the Londonderry Farm Development situated on the fringes of the market town and port of Bideford. Bideford is a thriving market town with a working port and historic pannier market. It sits on the banks of the River Torridge and offers a wide range of amenities including a range of shops, clubs, bars and restaurants along with infants, primary and secondary schools. The North Devon coast is approximately 3 miles distance and offers a range of leisure pursuits including coastal walks, surfing and water sports together with a long sandy beach at Westward Ho! the regional centre of Barnstaple is approximately 10 miles. The A361 North Devon Link Road provides access to Junction 27 of the M5 and the national road network beyond. 5 Water Park Road is a well-presented home that has been loved and well maintained during its time. It has the benefit of a larger than average integral garage and two adjoining conservatories with central heating – a lovely spot overlooking the garden. The property is well situated with a very pleasant outlook over a lovely green space at the front.