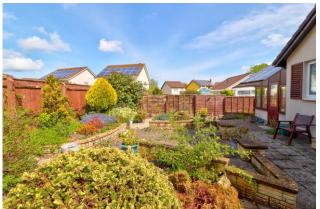

5 Water Park Road Bideford, Devon EX39 3RB

A well situated three bedroom detached bungalow with conservatory, spacious integral garage with driveway, attractive level and fully enclosed gardens. The accommodation also includes a large lounge, shower room and well-equipped kitchen, gas central heating and uPVC windows and doors. The property is very well maintained throughout but offers scope for some cosmetic improvement.

The bungalow is being offered with no on-going chain.

Water Park Road is part of the Londonderry Farm Development situated on the fringes of the market town and port of Bideford. Bideford is a thriving market town with a working port and historic pannier market. It sits on the banks of the River Torridge and offers a wide range of amenities including a range of shops, clubs, bars and restaurants along with infants, primary and secondary schools. The North Devon coast is approximately 3 miles distance and offers a range of leisure pursuits including coastal walks, surfing and water sports together with a long sandy beach at Westward Ho! the regional centre of Barnstaple is approximately 10 miles. The A361 North Devon Link Road provides access to Junction 27 of the M5 and the national road network beyond. 5 Water Park Road is a well-presented home that has been loved and well maintained during its time. It has the benefit of a larger than average integral garage and two adjoining conservatories with central heating – a lovely spot overlooking the garden. The property is well situated with a very pleasant outlook over a lovely green space at the front.