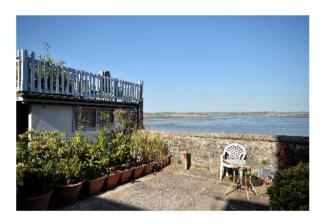

## Outside

Directly to the front of the house there is a delightful courtyard garden and sea wall directly overlooking the estuary, larger than average & rare for this type of property in Appledore. There is plenty of room for table and chairs and all enclosed by sea stone wall. There is on street parking just up the road to the Beaver or in the nearby West Appledore car park where permits can be purchased.