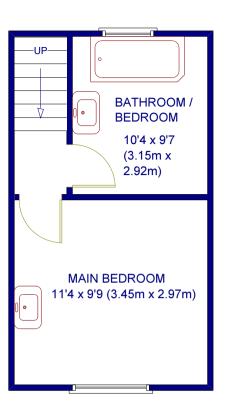

## Accommodation briefly:

Living Room / Dining Area 11'8 x 21'3 (3.59m x 6.49m)

Kitchen 13'2 x 5'9 (4.02m x 1.79m)

Bedroom 1 11'4 x 9'9 (3.45m x 2.97m)

Bedroom 2 / Bathroom 10'4 x 9'7 (3.15m x 2.92m)