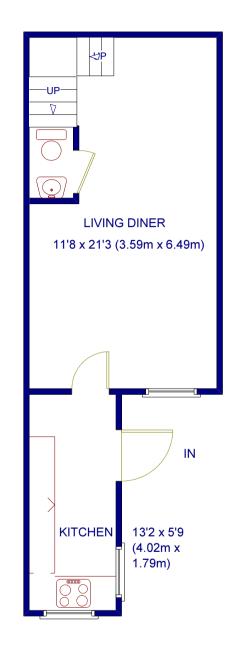

## Accommodation briefly:

Living Room / Dining Area 11'8 x 21'3 (3.59m x 6.49m)

Kitchen 13'2 x 5'9 (4.02m x 1.79m)

Bedroom 1 11'4 x 9'9 (3.45m x 2.97m)

Bedroom 2 / Bathroom 10'4 x 9'7 (3.15m x 2.92m)