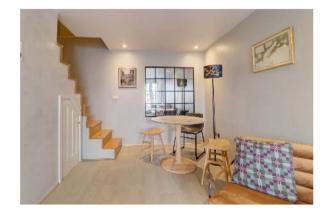

## Accommodation briefly:

Living Room / Dining Area 11'8 x 21'3 (3.59m x 6.49m)

Kitchen 13'2 x 5'9 (4.02m x 1.79m)

Bedroom 1 11'4 x 9'9 (3.45m x 2.97m)

Bedroom 2 / Bathroom 10'4 x 9'7 (3.15m x 2.92m)