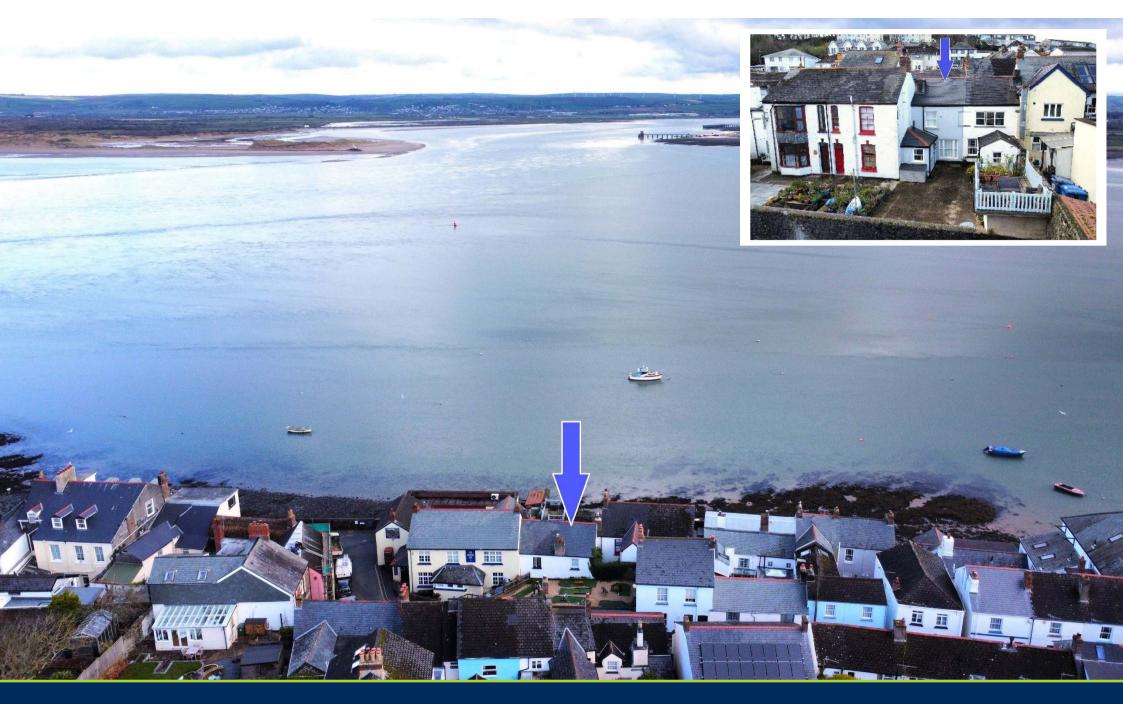

10 Ibex Court Price Guide £325,000 Irsha Street, Appledore, Bideford, Devon EX39 1RR

## Waterside!

An exquisitely renovated 1-2 bedroom former fisherman's coastal cottage within a quiet tucked-away pedestrianised position directly facing the estuary and within a short walking distance of the village centre. A full renovation project has just been completed to our clients' personal specification for modern family living that now offers a beautiful balance between new and old. This is an exceptional property worthy of immediate attention. No Chain

10 Ibex Court is a stunning property. Renovated all the way through under the watchful eye of the current owners by highly sought-after local builders, this home was developed with the intention of being a 'get away from it all' home next to the water. It is a wonderful opportunity to acquire an extremely high-quality house in an equally high-quality location. all new timber doubled glazed windows made by local craftsmen and, Venetian plasterwork and vaulted ceilings are to name but a few of the exquisite updates.

## **Council Tax Banding:** A

**Directions:** From Appledore Quay with the river on your right follow the road past the main car park towards the Church, take the right turn into Irsha Street, just before The Beaver, take a pedestrian walkway on the right, signed Ibex Court, bear left at bottom and No 10 will be found on the left hand side.