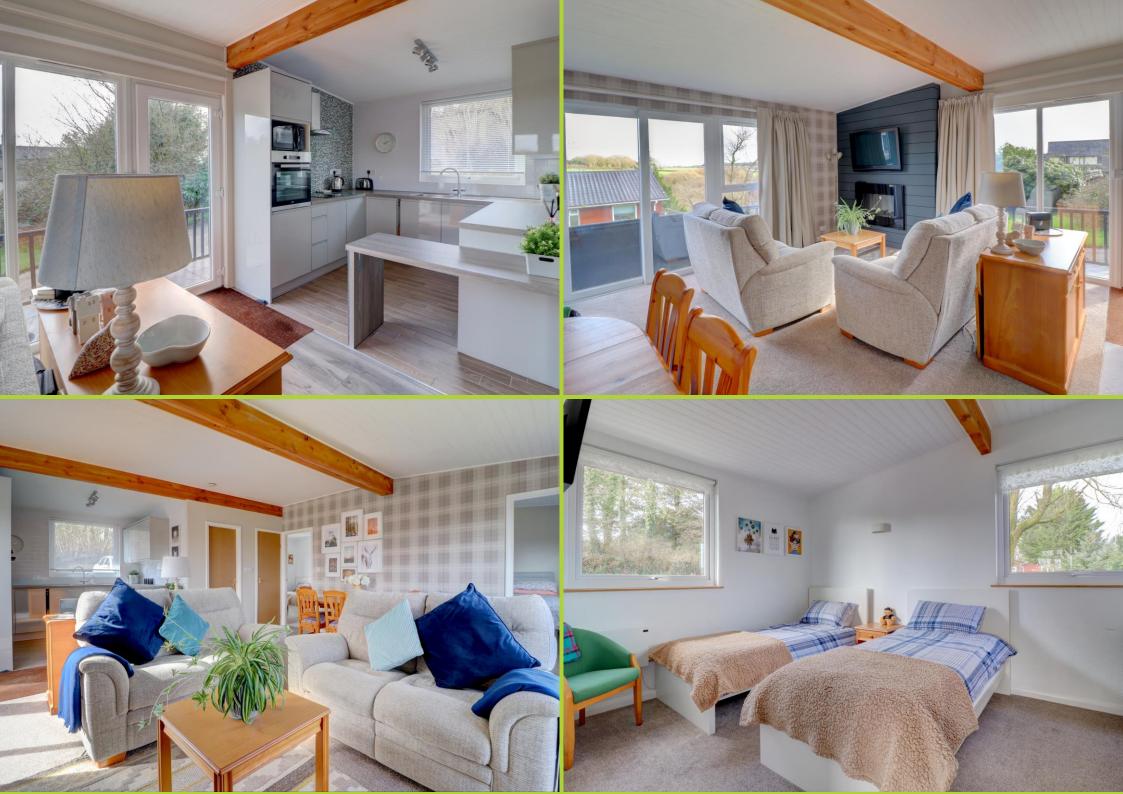

## Guide Price: £65,000

A superbly appointed detached 2 bed Scandinavian style holiday lodge situated in a delightful position within the Hartland Forest Golf Club, in the stunning Devon countryside only 4 miles from the coastline.

This lodge has been the subject of substantial renovation throughout and is excellently equipped with a high level of insulation, a new kitchen & shower room, newly installed heating with updated electrics and instant hot water system. Every space has been freshly decorated including new carpets and attractive soft furnishings.

## Outside

Adjacent parking bay offering parking close to the entrance of the lodge. Around the lodge is a L-shaped terrace – all recently updated and benefits from facing south.

**Service Charge**: LONG LEASEHOLD – Remainder of 999 year lease (970 years). Service charge of £1,900 inc. VAT per annum plus metered water. Charge includes sewerage costs, grass cutting in the communal areas, upkeep of access drive and footpath. Each lodge has its own independent electric supply, with a supplier of your choice.