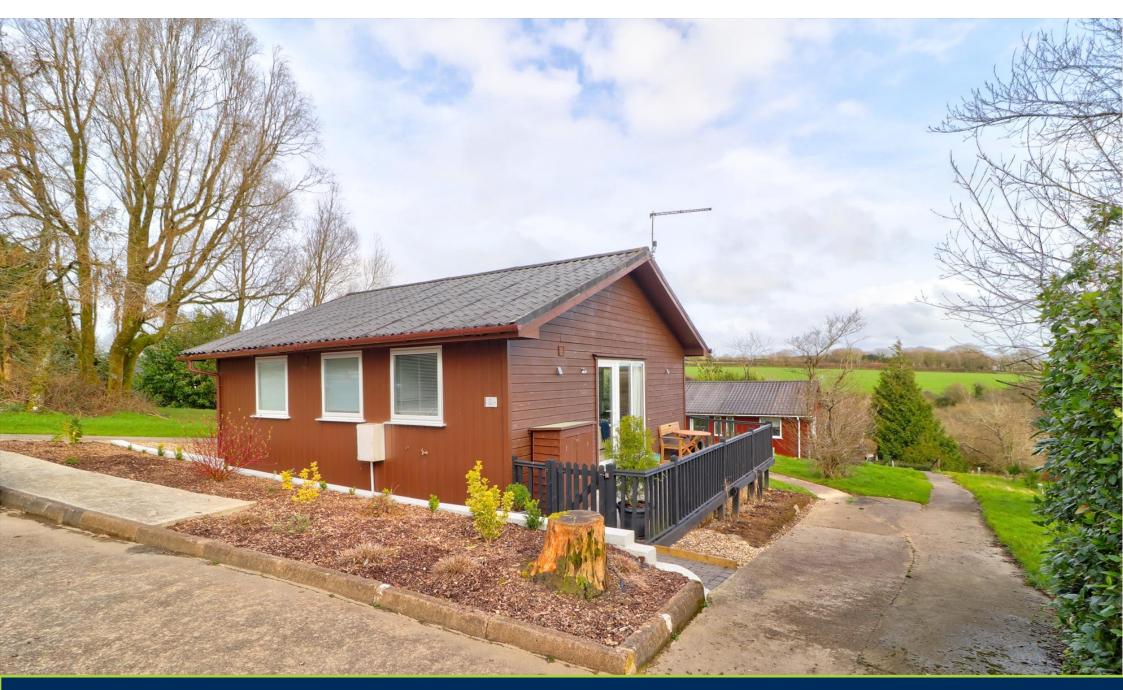

## Guide Price: £65,000

A superbly appointed detached 2 bed Scandinavian style holiday lodge situated in a delightful position within the Hartland Forest Golf Club, in the stunning Devon countryside only 4 miles from the coastline.

This lodge has been the subject of substantial renovation throughout and is excellently equipped with a high level of insulation, a new kitchen & shower room, newly installed heating with updated electrics and instant hot water system. Every space has been freshly decorated including new carpets and attractive soft furnishings.

## Outside

Adjacent parking bay offering parking close to the entrance of the lodge. Around the lodge is a L-shaped terrace – all recently updated and benefits from facing south.

**Service Charge**: LONG LEASEHOLD – Remainder of 999 year lease (970 years). Service charge of £1,900 inc. VAT per annum plus metered water. Charge includes sewerage costs, grass cutting in the communal areas, upkeep of access drive and footpath. Each lodge has its own independent electric supply, with a supplier of your choice.