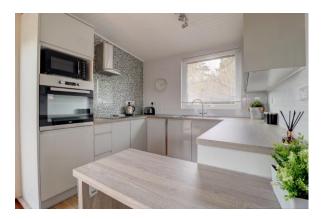

This lodge has been the subject of substantial renovation throughout and is excellently equipped with a high level of insulation, a new kitchen & shower room, newly installed heating with updated electrics and instant hot water system. Every space has been freshly decorated including new carpets and attractive soft furnishings.