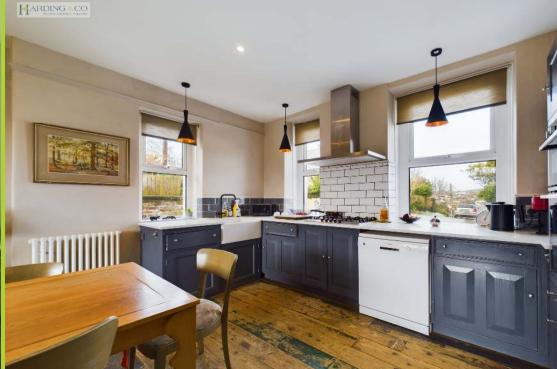

Briefly, there are 3 very generous bedrooms (1 ensuite), 2 classic receptions rooms (both with woodburners) – including a fabulous open-plan kitchen/dining/family room, beautiful reception hallway, staircase & landing, family bathroom, utility room, store room with WC. There is new central heating and floorings throughout to name but a few improvements.