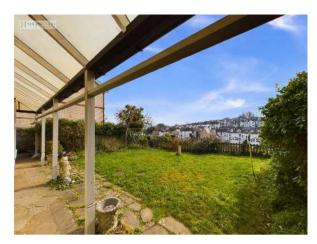

There is a driveway accommodating 2 vehicles and a detached single garage  $(14'4 \times 8'2)$ .

The gardens are very generous and are predominantly areas of lawn facing south to the front of the house. There are mature trees, bushes and borders and some fine elevated views over the town and beyond can be seen here and from the first floor of the house.