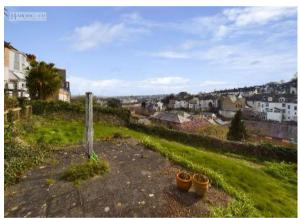

There is a driveway accommodating 2 vehicles and a detached single garage  $(14'4 \times 8'2)$ .

The gardens are very generous and are predominantly areas of lawn facing south to the front of the house. There are mature trees, bushes and borders and some fine elevated views over the town and beyond can be seen here and from the first floor of the house.