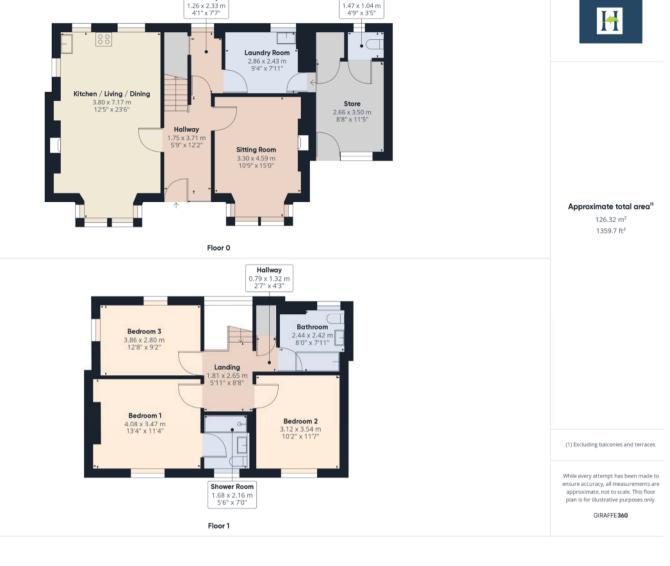

Briefly, there are 3 very generous bedrooms (1 ensuite), 2 classic receptions rooms (both with woodburners) – including a fabulous open-plan kitchen/dining/family room, beautiful reception hallway, staircase & landing, family bathroom, utility room, store room with WC. There is new central heating and floorings throughout to name but a few improvements.

There is a driveway accommodating 2 vehicles and a detached single garage  $(14'4 \times 8'2)$ .

The gardens are very generous and are predominantly areas of lawn facing south to the front of the house. There are mature trees, bushes and borders and some fine elevated views over the town and beyond can be seen here and from the first floor of the house.