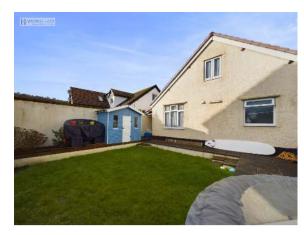

**Outside:** The rear garden is an excellent fully enclosed space – perfect for families and pets. The garden faces south and is predominantly an area laid to grass with a raised patio and useful storage on the perimeter.

There is a driveway providing off-road parking to the front.

**Services:** All mains serviced connected. Gas fired central heating. Updated UPVc double glazing.

Tenure: Freehold

**Energy Performance Certificate: E** 