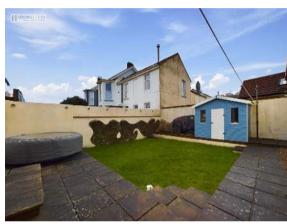

**Outside:** The rear garden is an excellent fully enclosed space – perfect for families and pets. The garden faces south and is predominantly an area laid to grass with a raised patio and useful storage on the perimeter.

There is a driveway providing off-road parking to the front.

**Services:** All mains serviced connected. Gas fired central heating. Updated UPVc double glazing.

Tenure: Freehold

**Energy Performance Certificate: E** 