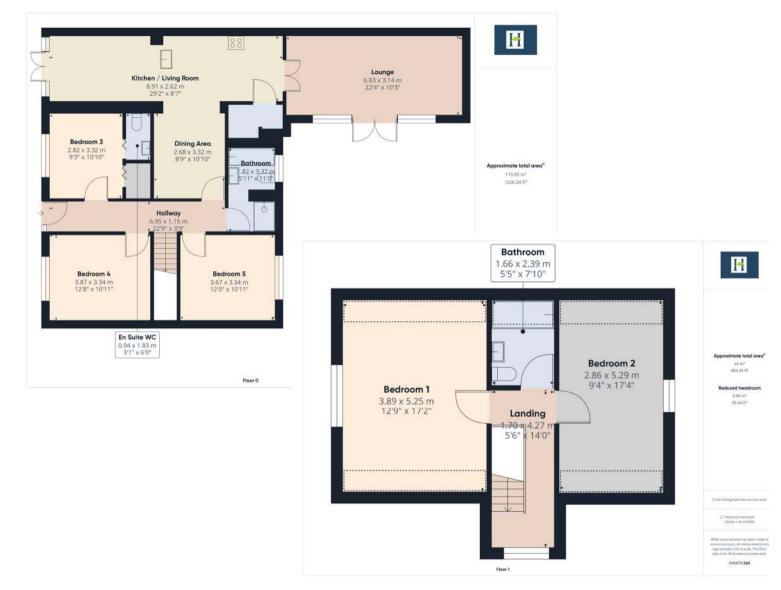

Ravenswood Price Guide £530,000
1 Venton Drive, Westward Ho! Bideford, Devon EX39 1HL

Price Guide £530,000
ESTATE AGENTS & VALUERS Ravenswood

Situated close to the beach and within a level walk of the shops of Westward Ho! is a deceptively spacious detached 5 bedroom family property with superb well-presented & flexible accommodation of over 1700sqft of internal space including a modern open-plan living/kitchen/dining arrangement, 5 bedrooms (1 ensuite) that are very generous in size, 2 separate bathrooms, plus a level and contained southerly facing rear garden and off-road parking.

An internal viewing is highly recommended to appreciate the vast accommodation.