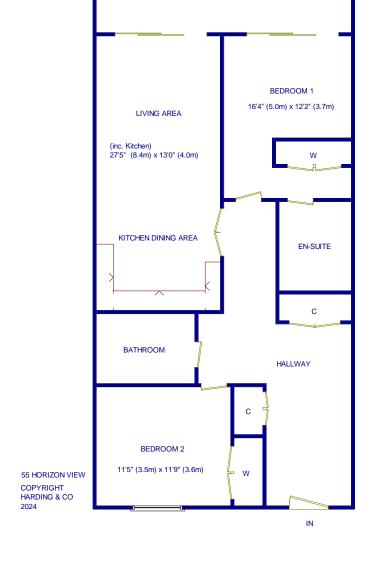

Living/Dining (inc. Kitchen) 27'5" (8.4m) x 13'0" (4.0m) Measurements include the kitchen area

Master Bedroom with Dressing Area and En-suite 16'4" (5.0m) x 12'2" (3.7m)

Bedroom Two 11'5" (3.5m) x 11'9" (3.6m)