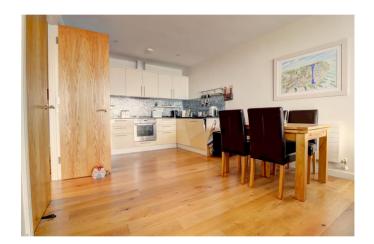

Living/Dining (inc. Kitchen) 27'5" (8.4m) x 13'0" (4.0m) Measurements include the kitchen area

Master Bedroom with Dressing Area and En-suite 16'4" (5.0m) x 12'2" (3.7m)

Bedroom Two 11'5" (3.5m) x 11'9" (3.6m)