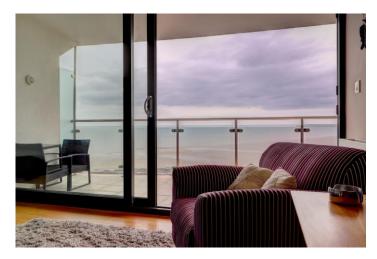

55 Horizon View Price Guide £437,500 Westward Ho! Bideford, Devon EX39 1GX

A stunning 4<sup>th</sup> floor, spacious 2 bed (1 en-suite) apartment with direct sea views from the main living space and bedroom 1. Both rooms open to a lovely large wide balcony with plenty of room for patio furniture. There is secure residents underground parking, a large visitors car park to the rear and video entry phone security to each apartment. No chain.

- Low voltage ceiling downlighters
- Thermostatically controlled gas fired central heating.
- Satellite TV and telephone socket to master bedroom and second bedroom.
- Double glazing.
- Potentially lucrative Holiday Let
- Under and above ground parking areas
- Sea Views From Lounge & Bedroom One