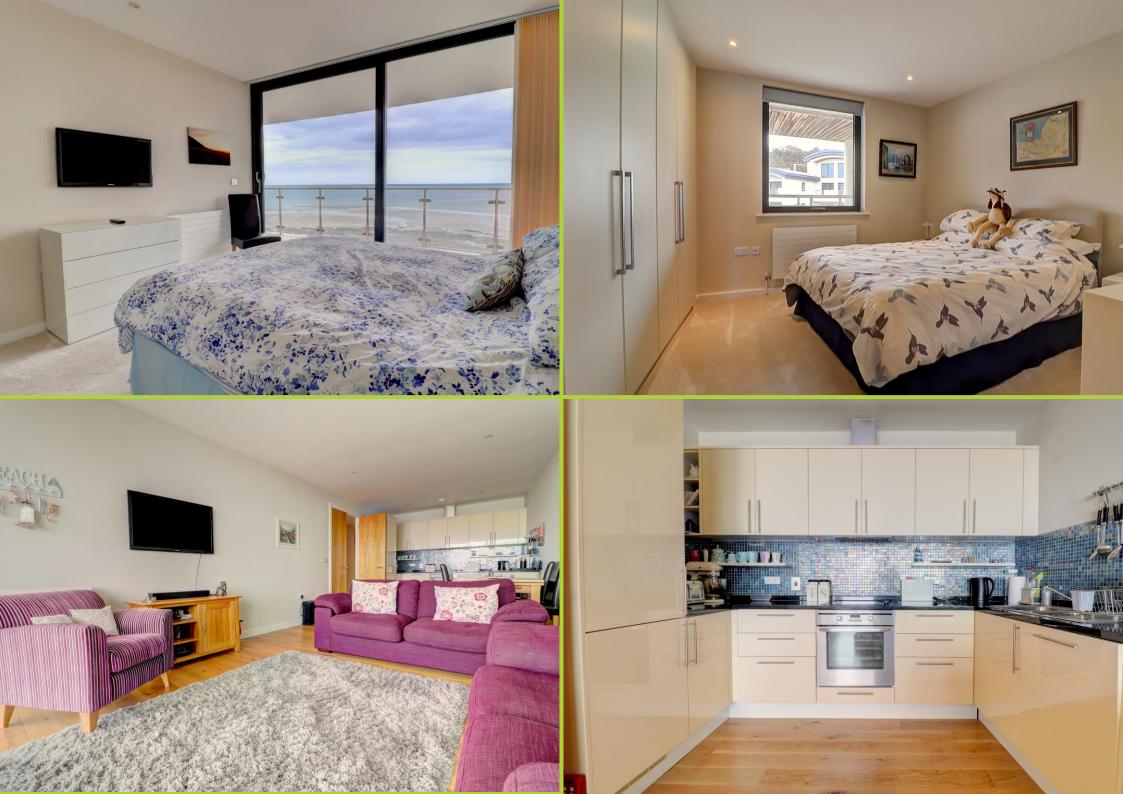

55 Horizon View Price Guide £437,500 Westward Ho! Bideford, Devon EX39 1GX

A stunning 4<sup>th</sup> floor, spacious 2 bed (1 en-suite) apartment with direct sea views from the main living space and bedroom 1. Both rooms open to a lovely large wide balcony with plenty of room for patio furniture. There is secure residents underground parking, a large visitors car park to the rear and video entry phone security to each apartment. No chain.

- Low voltage ceiling downlighters
- Thermostatically controlled gas fired central heating.
- Satellite TV and telephone socket to master bedroom and second bedroom.
- Double glazing.
- Potentially lucrative Holiday Let
- Under and above ground parking areas
- Sea Views From Lounge & Bedroom One

Living/Dining (inc. Kitchen) 27'5" (8.4m) x 13'0" (4.0m) Measurements include the kitchen area

Master Bedroom with Dressing Area and En-suite 16'4" (5.0m) x 12'2" (3.7m)

Bedroom Two 11'5" (3.5m) x 11'9" (3.6m)