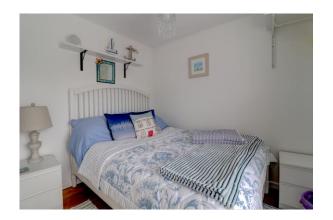

## Accommodation

Sitting Room 11'2 x 8'2 (3.4m x 2.49m)

Kitchen 9"6 x 8'8 (2.9m x 2.64m)

Dining Area 12'4 x 8'8 (3.4m x 2.64m)

Bedroom 1 10'2 x 8'8 (3.1m x 2.64m)

Bedroom 2 9'4 x 8'8 (2.84m x 2.64m)

**Bathroom** 