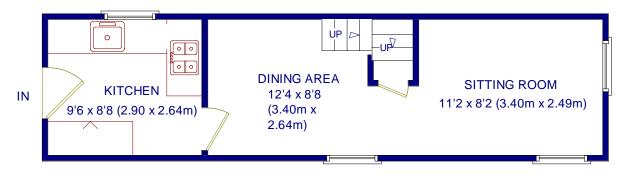

## Accommodation

Sitting Room 11'2 x 8'2 (3.4m x 2.49m)

Kitchen 9"6 x 8'8 (2.9m x 2.64m)

Dining Area 12'4 x 8'8 (3.4m x 2.64m)

Bedroom 1 10'2 x 8'8 (3.1m x 2.64m)

Bedroom 2 9'4 x 8'8 (2.84m x 2.64m)

**Bathroom** 

**GROUND FLOOR** 

COPYRIGHT HARDING & CO 2024 SPINDLEBERRY, APPLEDORE NOT TO SCALE

31 Bridgeland Street, Bideford, Devon EX39 2PS

t: 01237 476544

f: 01237 422722

e: bideford@hardingresidential.com

www.hardingresidential.com