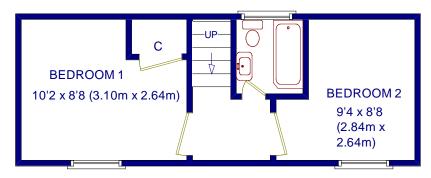

## Accommodation

Sitting Room 11'2 x 8'2 (3.4m x 2.49m)

Kitchen 9"6 x 8'8 (2.9m x 2.64m)

Dining Area 12'4 x 8'8 (3.4m x 2.64m)

Bedroom 1 10'2 x 8'8 (3.1m x 2.64m)

Bedroom 2 9'4 x 8'8 (2.84m x 2.64m)

**Bathroom** 

**GROUND FLOOR** 

COPYRIGHT HARDING & CO 2024 SPINDLEBERRY, APPLEDORE NOT TO SCALE

31 Bridgeland Street, Bideford, Devon EX39 2PS

t: 01237 476544

f: 01237 422722

e: bideford@hardingresidential.com

www.hardingresidential.com