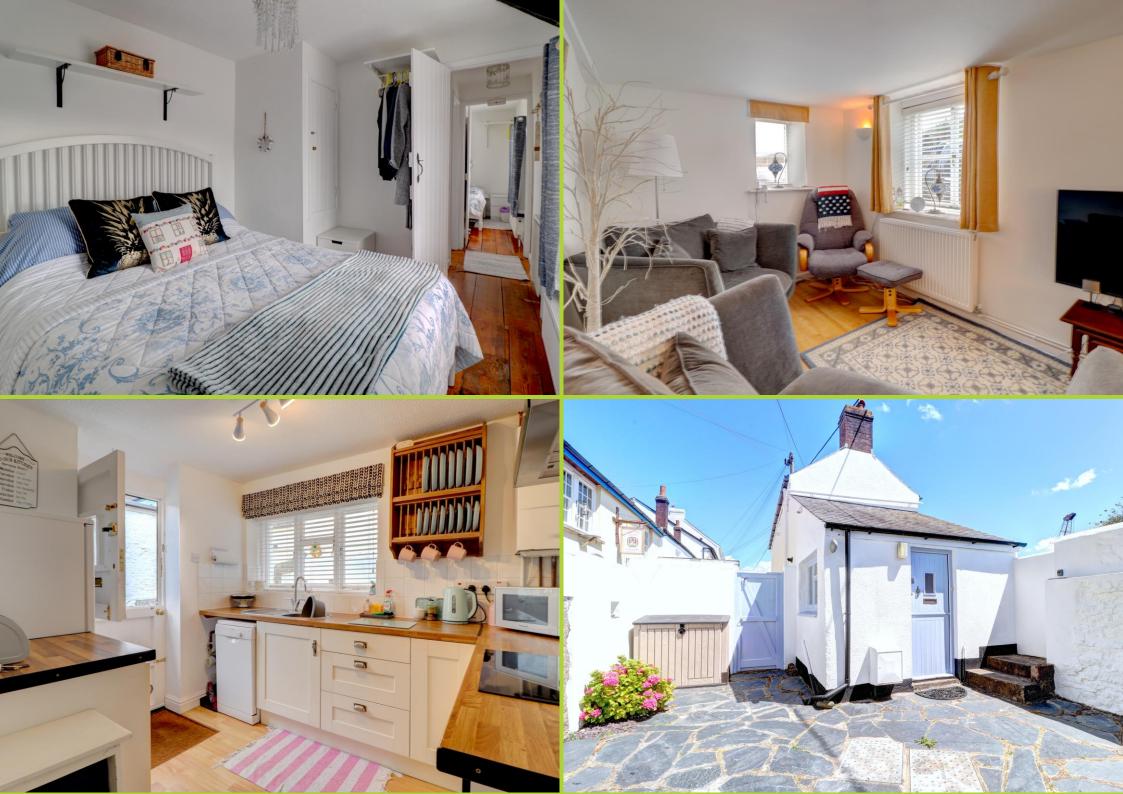

Spindleberry Cottage Price Guide: £290,000 Appledore, Bideford, Devon EX39 1PH

Situated only yards from the attractive Quayside of Appledore and within a short level walk of the shops & restaurants is a charming detached cottage with a fully enclosed south facing rear courtyard garden, two bedrooms, sitting/dining room, kitchen and bathroom. This lovely property is full of character and is presented in extremely good order throughout. All mains' services are connected including gas central heating. General on-street parking is available next to the property.

## Accommodation

Sitting Room 11'2 x 8'2 (3.4m x 2.49m)

Kitchen 9"6 x 8'8 (2.9m x 2.64m)

Dining Area 12'4 x 8'8 (3.4m x 2.64m)

Bedroom 1 10'2 x 8'8 (3.1m x 2.64m)

Bedroom 2 9'4 x 8'8 (2.84m x 2.64m)

**Bathroom** 

## **Outside**

The property benefits from street parking outside the property and being within walking distance of Appledore village and the quay. The entrance to the property is tucked away to the rear with access to the private garden by a gate. The courtyard garden is lovely and a real asset to the cottage. It is a rare sunny space of its size near the centre of the village and is a perfect place for outdoor dining and relaxation.