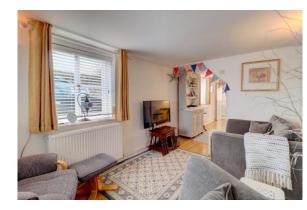

Spindleberry Cottage Price Guide: £290,000 Appledore, Bideford, Devon EX39 1PH

Situated only yards from the attractive Quayside of Appledore and within a short level walk of the shops & restaurants is a charming detached cottage with a fully enclosed south facing rear courtyard garden, two bedrooms, sitting/dining room, kitchen and bathroom. This lovely property is full of character and is presented in extremely good order throughout. All mains' services are connected including gas central heating. General on-street parking is available next to the property.

## Accommodation

Sitting Room 11'2 x 8'2 (3.4m x 2.49m)

Kitchen 9"6 x 8'8 (2.9m x 2.64m)

Dining Area 12'4 x 8'8 (3.4m x 2.64m)

Bedroom 1 10'2 x 8'8 (3.1m x 2.64m)

Bedroom 2 9'4 x 8'8 (2.84m x 2.64m)

**Bathroom** 