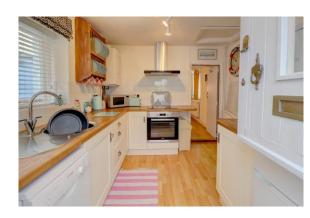

## Accommodation

Sitting Room 11'2 x 8'2 (3.4m x 2.49m)

Kitchen 9"6 x 8'8 (2.9m x 2.64m)

Dining Area 12'4 x 8'8 (3.4m x 2.64m)

Bedroom 1 10'2 x 8'8 (3.1m x 2.64m)

Bedroom 2 9'4 x 8'8 (2.84m x 2.64m)

**Bathroom** 