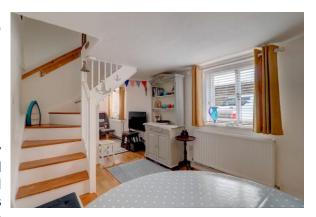

## Accommodation

Sitting Room 11'2 x 8'2 (3.4m x 2.49m)

Kitchen 9"6 x 8'8 (2.9m x 2.64m)

Dining Area 12'4 x 8'8 (3.4m x 2.64m)

Bedroom 1 10'2 x 8'8 (3.1m x 2.64m)

Bedroom 2 9'4 x 8'8 (2.84m x 2.64m)

**Bathroom** 