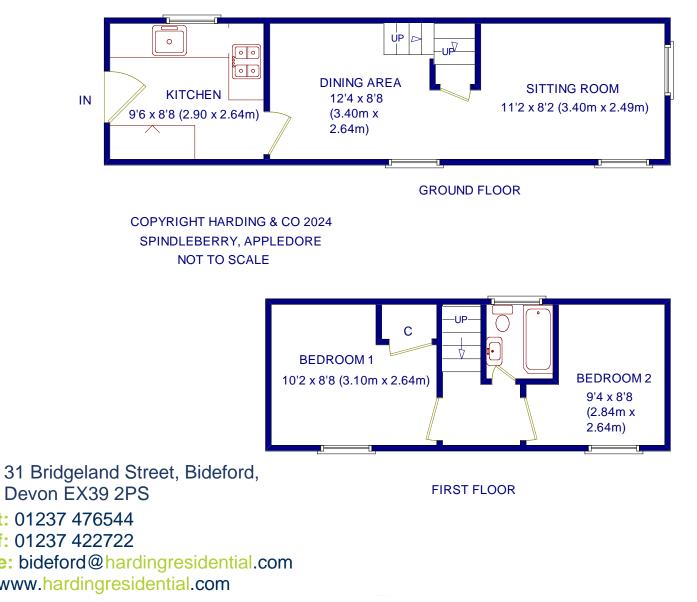

#### **Accommodation**

Sitting Room 11'2 x 8'2 (3.4m x 2.49m)

Kitchen 9"6 x 8'8 (2.9m x 2.64m)

Dining Area 12'4 x 8'8 (3.4m x 2.64m)

Bedroom 1 10'2 x 8'8 (3.1m x 2.64m)

Bedroom 2 9'4 x 8'8 (2.84m x 2.64m)

### Bathroom