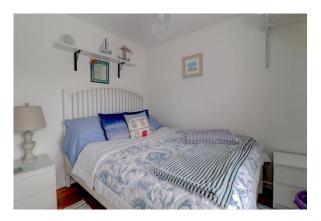

#### **Accommodation**

Sitting Room 11'2 x 8'2 (3.4m x 2.49m)

Kitchen 9"6 x 8'8 (2.9m x 2.64m)

Dining Area 12'4 x 8'8 (3.4m x 2.64m)

Bedroom 1 10'2 x 8'8 (3.1m x 2.64m)

Bedroom 2 9'4 x 8'8 (2.84m x 2.64m)