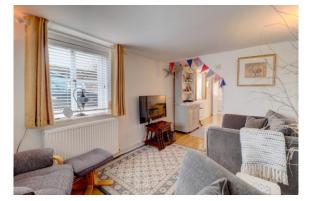

Spindleberry CottagePrice Guide: £315,000Appledore, Bideford, Devon EX39 1PH

Situated only yards from the attractive Quayside of Appledore and within a short level walk of the shops & restaurants is a charming detached cottage with a fully enclosed south facing rear courtyard garden, two bedrooms, sitting/dining room, kitchen and bathroom. This lovely property is full of character and is presented in extremely good order throughout. All mains' services are connected including gas central heating. General on-street parking is available next to the property.

#### **Accommodation**

Sitting Room 11'2 x 8'2 (3.4m x 2.49m)

Kitchen 9"6 x 8'8 (2.9m x 2.64m)

Dining Area 12'4 x 8'8 (3.4m x 2.64m)

Bedroom 1 10'2 x 8'8 (3.1m x 2.64m)

Bedroom 2 9'4 x 8'8 (2.84m x 2.64m)