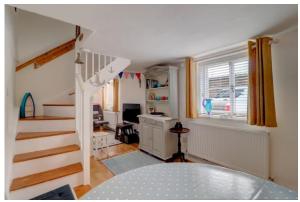

#### **Accommodation**

Sitting Room 11'2 x 8'2 (3.4m x 2.49m)

Kitchen 9"6 x 8'8 (2.9m x 2.64m)

Dining Area 12'4 x 8'8 (3.4m x 2.64m)

Bedroom 1 10'2 x 8'8 (3.1m x 2.64m)

Bedroom 2 9'4 x 8'8 (2.84m x 2.64m)