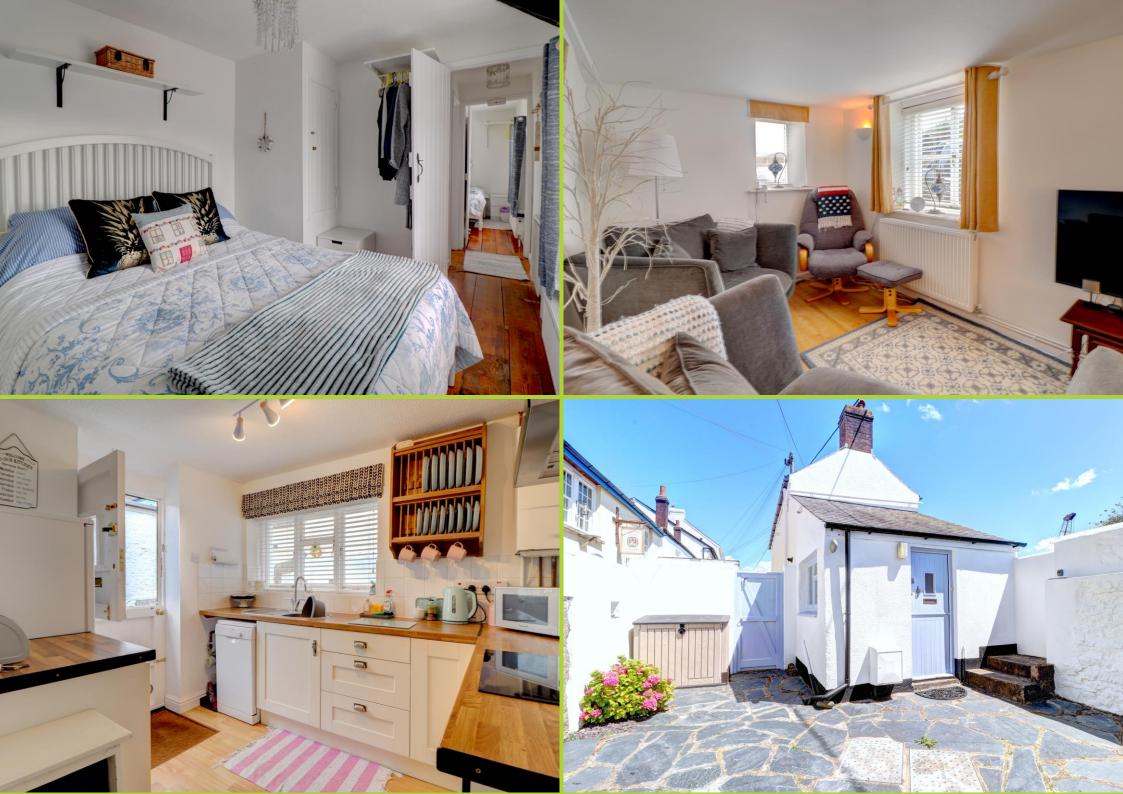

Spindleberry CottagePrice Guide: £315,000Appledore, Bideford, Devon EX39 1PH

Situated only yards from the attractive Quayside of Appledore and within a short level walk of the shops & restaurants is a charming detached cottage with a fully enclosed south facing rear courtyard garden, two bedrooms, sitting/dining room, kitchen and bathroom. This lovely property is full of character and is presented in extremely good order throughout. All mains' services are connected including gas central heating. General on-street parking is available next to the property.

#### **Accommodation**

Sitting Room 11'2 x 8'2 (3.4m x 2.49m)

Kitchen 9"6 x 8'8 (2.9m x 2.64m)

Dining Area 12'4 x 8'8 (3.4m x 2.64m)

Bedroom 1 10'2 x 8'8 (3.1m x 2.64m)

Bedroom 2 9'4 x 8'8 (2.84m x 2.64m)

## <u>Outside</u>

The property benefits from street parking outside the property and being within walking distance of Appledore village and the quay. The entrance to the property is tucked away to the rear with access to the private garden by a gate. The courtyard garden is lovely and a real asset to the cottage. It is a rare sunny space of its size near the centre of the village and is a perfect place for outdoor dining and relaxation.