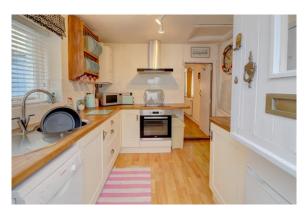

#### **Accommodation**

Sitting Room 11'2 x 8'2 (3.4m x 2.49m)

Kitchen 9"6 x 8'8 (2.9m x 2.64m)

Dining Area 12'4 x 8'8 (3.4m x 2.64m)

Bedroom 1 10'2 x 8'8 (3.1m x 2.64m)

Bedroom 2 9'4 x 8'8 (2.84m x 2.64m)