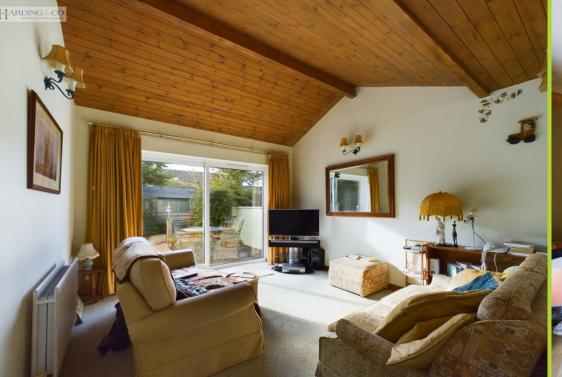

The property is quietly tucked away at the end of a sought-after cul-de-sac of similar properties and briefly comprises the following: Welcoming hallway, lounge, dining room, kitchen & utility area, 3 good bedrooms (1 en-suite), bathroom, uPVC double glazed windows and doors, gas central heating garage and parking. Superb EPC rating – B 90