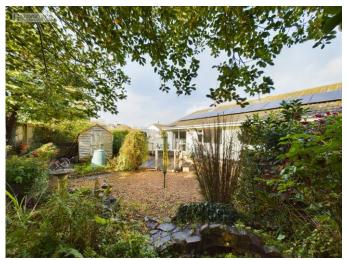

## Outside

To the front of the property is a large well maintained front garden laid to grass and shrubs. Easy to maintain rear garden which has a sun deck, garden shed and laid to shingles for the remainder. Driveway and off road parking for at least 2 cars. Pathway leading up to the front door.