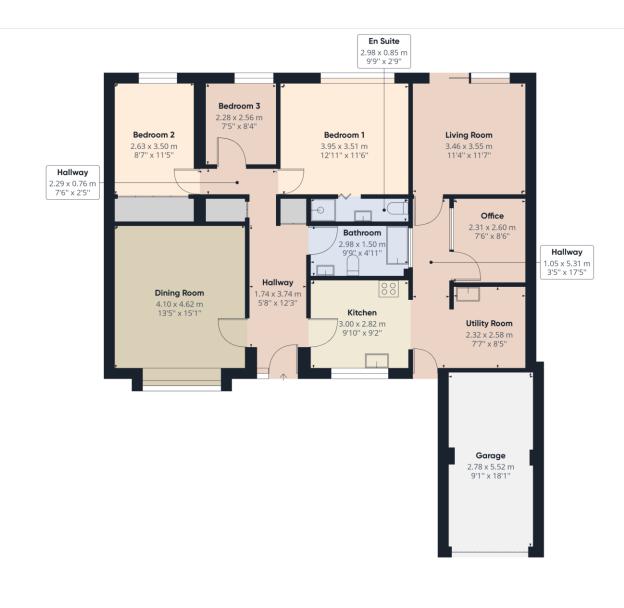

The property is quietly tucked away at the end of a sought-after cul-de-sac of similar properties and briefly comprises the following: Welcoming hallway, lounge, dining room, kitchen & utility area, 3 good bedrooms (1 en-suite), bathroom, uPVC double glazed windows and doors, gas central heating garage and parking. Superb EPC rating – B 90