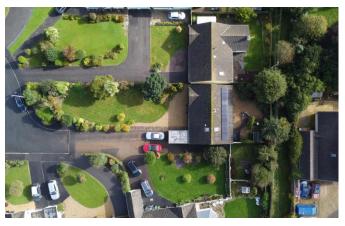

Price Guide £395,000

29 College Close F Westward Ho!, Bideford, Devon EX39 1BL ESTATE AGENTS & VALUERS

An extremely well situated 3 bedroom (1 en-suite) detached bungalow, extended, offering very spacious accommodation with generous lawn gardens to the front and rear and a long driveway with garage. NO CHAIN

The property is quietly tucked away at the end of a sought-after cul-de-sac of similar properties and briefly comprises the following: Welcoming hallway, lounge, dining room, kitchen & utility area, 3 good bedrooms (1 en-suite), bathroom, uPVC double glazed windows and doors, gas central heating garage and parking. Superb EPC rating – B 90

## Outside

To the front of the property is a large well maintained front garden laid to grass and shrubs. Easy to maintain rear garden which has a sun deck, garden shed and laid to shingles for the remainder. Driveway and off road parking for at least 2 cars. Pathway leading up to the front door.