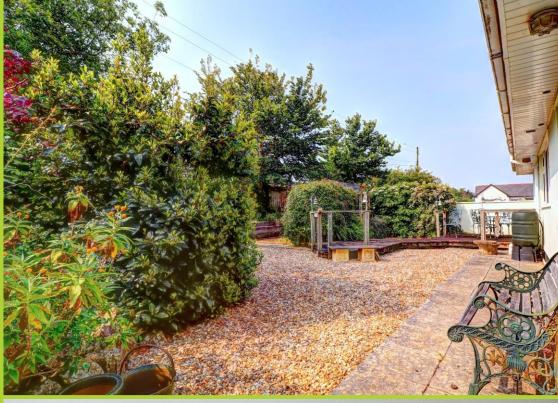

## Outside

To the front of the property is a large well maintained front garden laid to grass and shrubs. Easy to maintain rear garden which has a sun deck, garden shed and laid to shingles for the remainder. Driveway and off road parking for at least 2 cars. Pathway leading up to the front door.