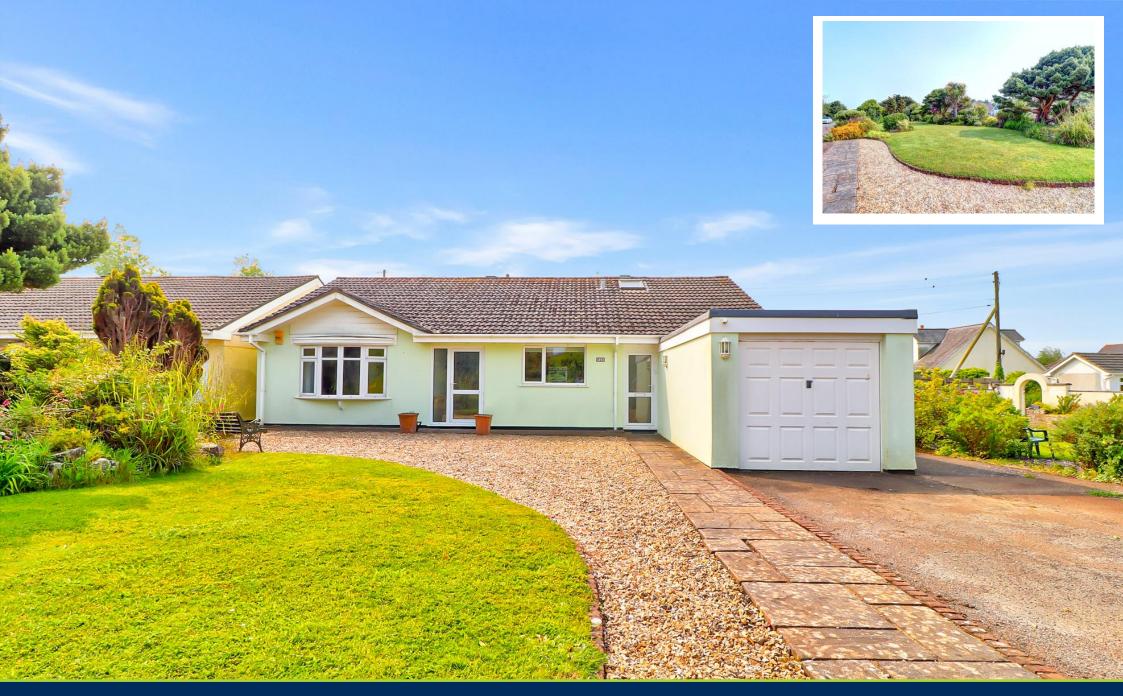

Price Guide £395,000

29 College Close F Westward Ho!, Bideford, Devon EX39 1BL ESTATE AGENTS & VALUERS

An extremely well situated 3 bedroom (1 en-suite) detached bungalow, extended, offering very spacious accommodation with generous lawn gardens to the front and rear and a long driveway with garage. NO CHAIN

The property is quietly tucked away at the end of a sought-after cul-de-sac of similar properties and briefly comprises the following: Welcoming hallway, lounge, dining room, kitchen & utility area, 3 good bedrooms (1 en-suite), bathroom, uPVC double glazed windows and doors, gas central heating garage and parking. Superb EPC rating – B 90

## Outside

To the front of the property is a large well maintained front garden laid to grass and shrubs. Easy to maintain rear garden which has a sun deck, garden shed and laid to shingles for the remainder. Driveway and off road parking for at least 2 cars. Pathway leading up to the front door.