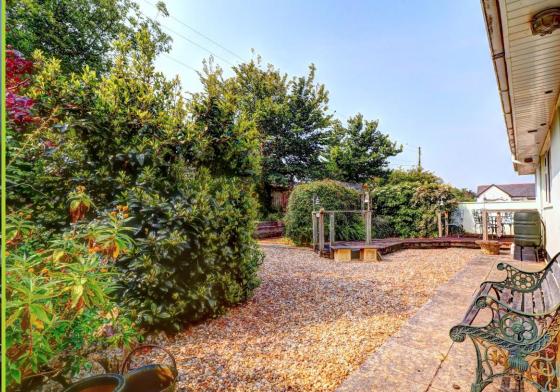

## Outside

To the front of the property is a large well maintained front garden laid to grass and shrubs. Easy to maintain rear garden which has a sun deck, garden shed and laid to shingles for the remainder. Driveway and off road parking for at least 2 cars. Pathway leading up to the front door.