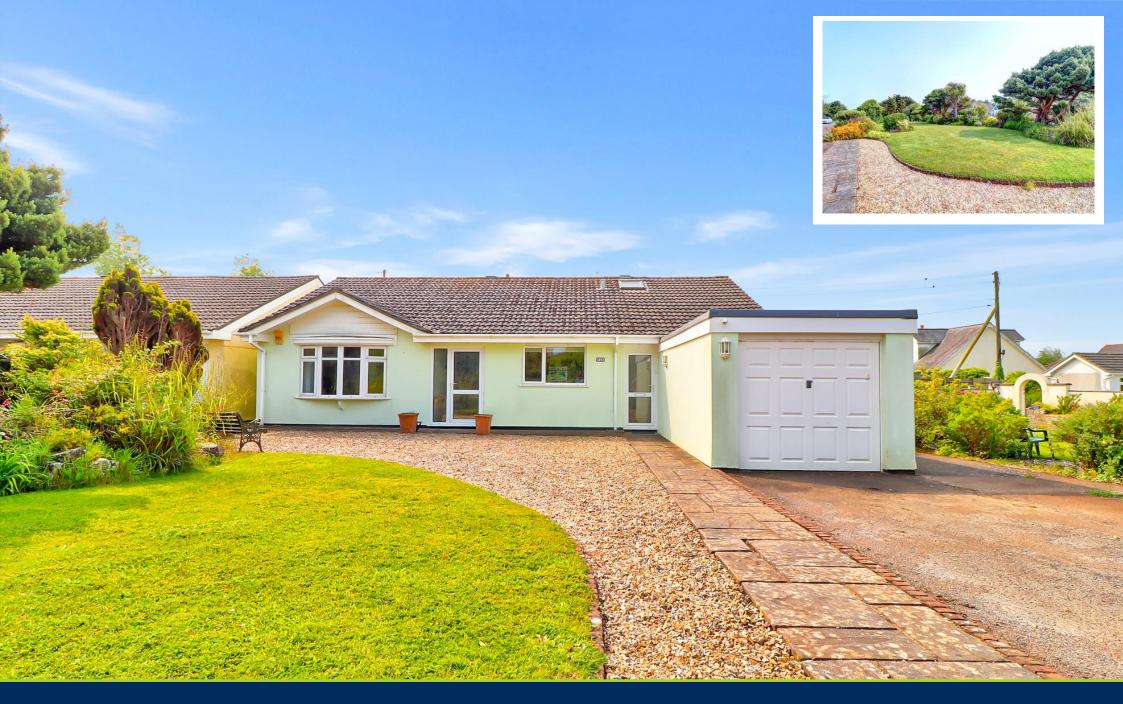

29 College Close Price Guide £425,000 Westward Ho!, Bideford, Devon EX39 1BL

An extremely well situated 3 bedroom (1 en-suite) detached bungalow, extended, offering very spacious accommodation with generous lawn gardens to the front and rear and a long driveway with garage. NO CHAIN

The property is quietly tucked away at the end of a sought-after cul-de-sac of similar properties and briefly comprises the following: Welcoming hallway, lounge, dining room, kitchen & utility area, 3 good bedrooms (1 en-suite), bathroom, uPVC double glazed windows and doors, gas central heating garage and parking. Superb EPC rating – B 90

## Outside

To the front of the property is a large well maintained front garden laid to grass and shrubs. Easy to maintain rear garden which has a sun deck, garden shed and laid to shingles for the remainder. Driveway and off road parking for at least 2 cars. Pathway leading up to the front door.