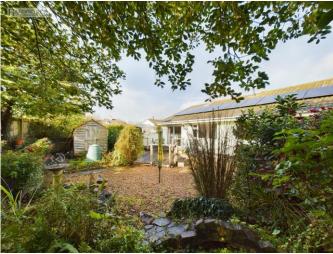

## Outside

To the front of the property is a large well maintained front garden laid to grass and shrubs. Easy to maintain rear garden which has a sun deck, garden shed and laid to shingles for the remainder. Driveway and off road parking for at least 2 cars. Pathway leading up to the front door.