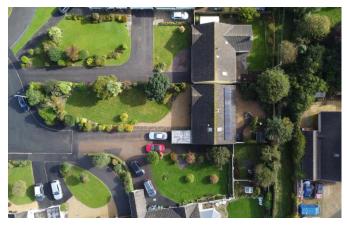

29 College Close Price Guide £425,000 Westward Ho!, Bideford, Devon EX39 1BL

An extremely well situated 3 bedroom (1 en-suite) detached bungalow, extended, offering very spacious accommodation with generous lawn gardens to the front and rear and a long driveway with garage. NO CHAIN

The property is quietly tucked away at the end of a sought-after cul-de-sac of similar properties and briefly comprises the following: Welcoming hallway, lounge, dining room, kitchen & utility area, 3 good bedrooms (1 en-suite), bathroom, uPVC double glazed windows and doors, gas central heating garage and parking. Superb EPC rating – B 90

## Outside

To the front of the property is a large well maintained front garden laid to grass and shrubs. Easy to maintain rear garden which has a sun deck, garden shed and laid to shingles for the remainder. Driveway and off road parking for at least 2 cars. Pathway leading up to the front door.