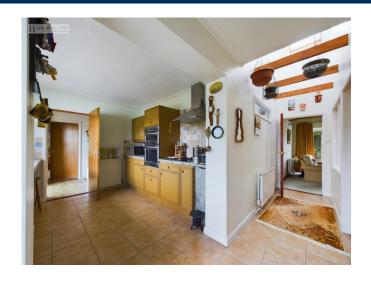

The property is quietly tucked away at the end of a sought-after cul-de-sac of similar properties and briefly comprises the following: Welcoming hallway, lounge, dining room, kitchen & utility area, 3 good bedrooms (1 en-suite), bathroom, uPVC double glazed windows and doors, gas central heating garage and parking. Superb EPC rating – B 90