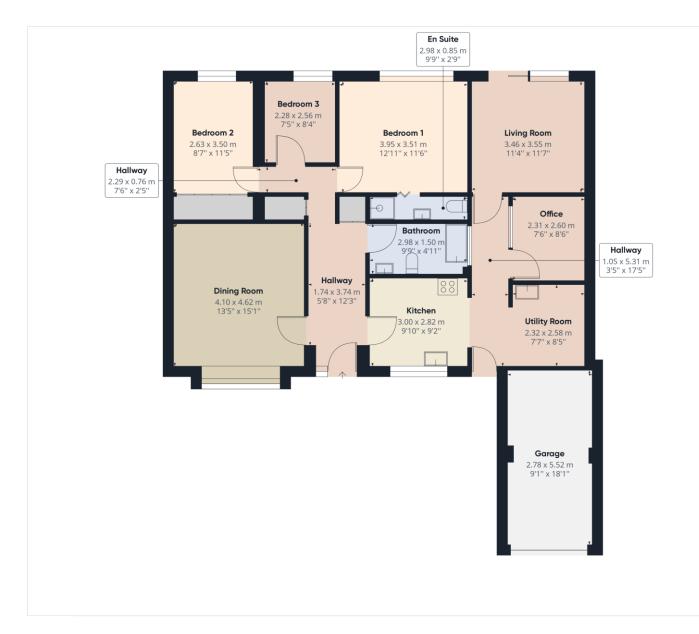

29 College Close Price Guide £425,000 Westward Ho!, Bideford, Devon EX39 1BL

An extremely well situated 3 bedroom (1 en-suite) detached bungalow, extended, offering very spacious accommodation with generous lawn gardens to the front and rear and a long driveway with garage. NO CHAIN

The property is quietly tucked away at the end of a sought-after cul-de-sac of similar properties and briefly comprises the following: Welcoming hallway, lounge, dining room, kitchen & utility area, 3 good bedrooms (1 en-suite), bathroom, uPVC double glazed windows and doors, gas central heating garage and parking. Superb EPC rating – B 90